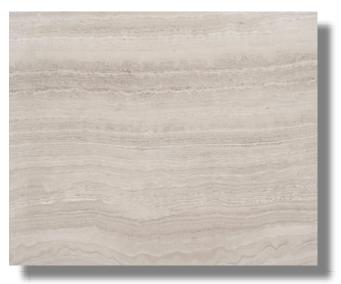

## 12 x 24 Honed

Athens Silver

Style: Marble

ItmCd-E: NJPATHSIL12x24H ItmCd-W: NJPATHSIL12x24H

Product Type: Tiles

Color way: Athens Silver

Size: 12 x 24" Thickness: 3/8"

Coverage per Piece: 2 sf Weight per Piece: 10 lbs