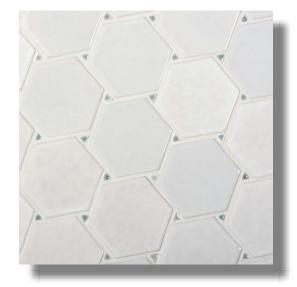

## Honeycomb

Pearl White, Gainsboro Gray

Style: Floor and Wall Patterns ItmCd-E: CTHONEYCOMWP/GG ItmCd-W: CTHONEYCOMWP/GG Product Type: Floor and Wall Patterns Color way: Pearl White, Gainsboro Gray Size: 1 SF per sheet Thickness: 3/8" Coverage per Piece: 1 sf Weight per Piece: 3.8 lbs Customization: no Case Quantity: n/a

## **APPLICATION:**

INTERIOR FLOOR: YES INTERIOR WALL: YES EXTERIOR FLOOR: YES, NON FREEZE THAW SHOWER FLOOR: YES SHOWER WALL: YES

New Jersey: Phone (201) 678-9000 Fax (201) 678-2800 1 Donna Drive Wood-Ridge, NJ 07075 California: Phone (818) 364-8800 Fax (818) 364-8600 13040 San Fernando Road Sylmar, CA 91342