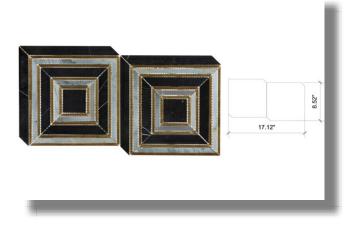

## Clyde BB/MB/EB H/EB H

Brushed Brass/Montauk Blue honed /Emperor's Black honed/Emperor's Black honed

Style: Floors and Wall Patterns ItmCd-E: WJCLYDEBR ItmCd-W: WJCLYDEBR Product Type: Floor and Wall Patterns Color way: Brushed Brass/Montauk Blue/Emperor's Black honed/Emperor's Black honed Size: 17.12 x 8.52" Thickness: 3/8" Coverage per Piece: 1 sf Weight per Piece: 4.10 lbs Customization: yes Case Quantity: N/A