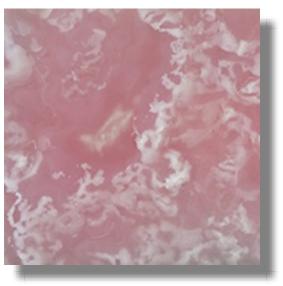

# 12 x 24 Polished

# Pink Onyx

Style: Stone Tiles
ItmCd-E: NJPPO2
ItmCd-W: NJPPO2
Product Type: Tiles
Color way: Pink Onyx

Size: 12 x 24 Thickness: 3/8

Coverage per Piece: 2 sf Weight per Piece: 9.95 lbs