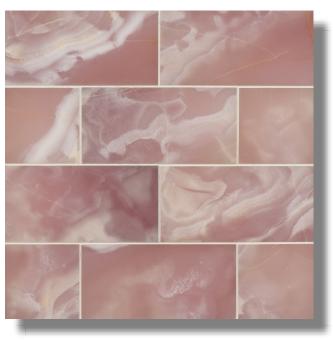

# 3 x 6 Polished

# Pink Onyx

Style: Stone Tiles
ItmCd-E: NJPPO4
ItmCd-W: NJPPO4
Product Type: Tiles
Color way: Pink Onyx

Size: 3 x 6

Thickness: 7/16

Coverage per Piece: 0.125 sf Weight per Piece: 0.70 lbs

Case Quantity: 5 sf