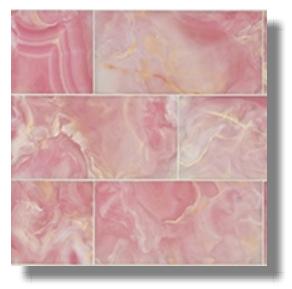

## 6 x 12 Polished

Pink Onyx

Style: Stone Tiles ItmCd-E: NJPPO30 ItmCd-W: NJPPO30 Product Type: Tiles Color way: Pink Onyx Size: 6 x 12 Thickness: 3/8 Coverage per Piece: 0.5 sf Weight per Piece: 2.35 lbs Case Quantity: 5 sf