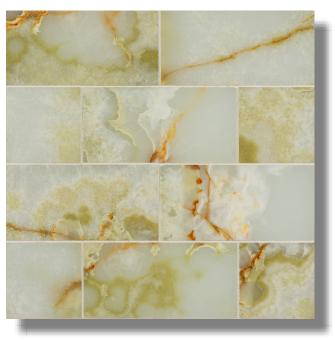

# 3 x 6 Polished

## Green Onyx

Style: Stone Tiles
ItmCd-E: NJPGO4
ItmCd-W: NJPGO4
Product Type: Tiles

Color way: Green Onyx

Size: 3 x 6

Thickness: 7/16

Coverage per Piece: 0.125 sf Weight per Piece: 0.70 lbs

Case Quantity: 5 sf