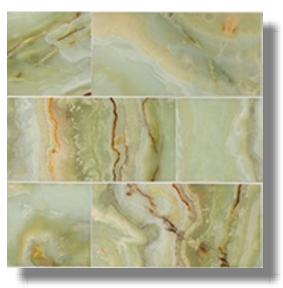

# 6 x 12 Polished

## Green Onyx

Style: Stone Tiles
ItmCd-E: NJPGO3
ItmCd-W: NJPGO3
Product Type: Tiles

Color way: Green Onyx

Size: 6 x 12

Thickness: 3/8

Coverage per Piece: 0.5 sf Weight per Piece: 2.35 lbs

Case Quantity: 5 sf