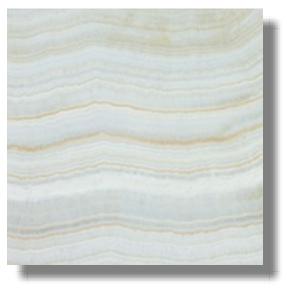

## 12 x 24 Polished

Vanilla Onyx

Style: Stone Tiles
ItmCd-E: NJPVO2
ItmCd-W: NJPVO2
Product Type: Tiles
Color way: Vanilla Onyx
Size: 12 x 24
Thickness: 3/8
Coverage per Piece: 2 sf
Weight per Piece: 9.95 lbs