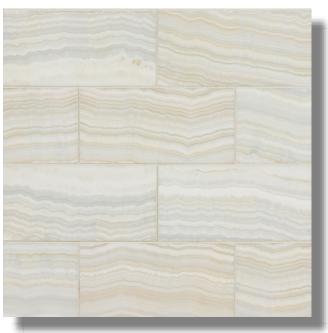

## 3 x 6 Polished

Vanilla Onyx

Style: Stone Tiles ItmCd-E: NJPVO4 ItmCd-W: NJPVO4 Product Type: Tiles Color way: Vanilla Onyx Size: 3 x 6 Thickness: 7/16 Coverage per Piece: 0.125 sf Weight per Piece: 0.70 lbs