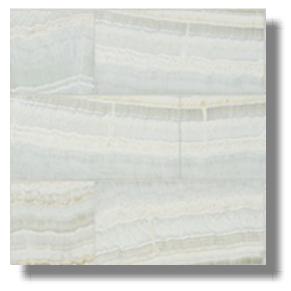

## 6 x 12 Polished

Vanilla Onyx

Style: Stone Tiles ItmCd-E: NJPVO3 ItmCd-W: NJPVO3 Product Type: Tiles Color way: Vanilla Onyx Size: 6 x 12 Thickness: 3/8 Coverage per Piece: 0.5 sf Weight per Piece: 2.35 lbs Case Quantity: 5 sf