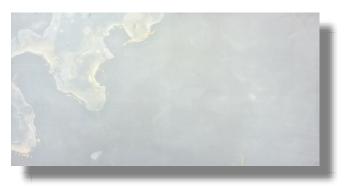

# White Onyx

Style: Stone Tiles
ItmCd-E: NJPWO2
ItmCd-W: NJPWO2
Product Type: Tiles

Color way: White Onyx

Size: 12 x 24 Thickness: 3/8

Coverage per Piece: 2 sf Weight per Piece: 9.95 lbs