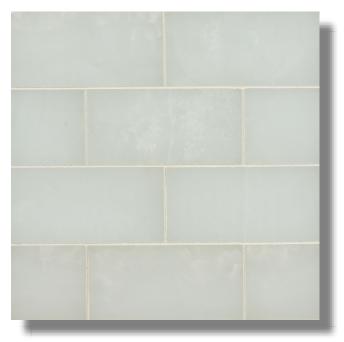

# 3 x 6 Polished

## White Onyx

Style: Stone Tiles
ItmCd-E: NJPWO4
ItmCd-W: NJPWO4
Product Type: Tiles

Color way: White Onyx

Size: 3 x 6

Thickness: 7/16

Coverage per Piece: 0.125 sf Weight per Piece: 0.70 lbs

Case Quantity: 5 sf