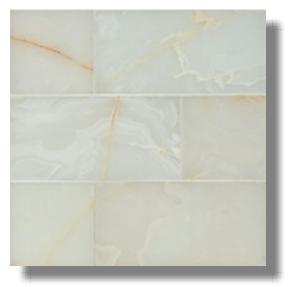

## 6 x 12 Polished

White Onyx

Style: Stone Tiles ItmCd-E: NJPWO3 ItmCd-W: NJPWO3 Product Type: Tiles Color way: White Onyx Size: 6 x 12 Thickness: 3/8 Coverage per Piece: .0.5 sf Weight per Piece: 2.35 lbs Case Quantity: 5 sf