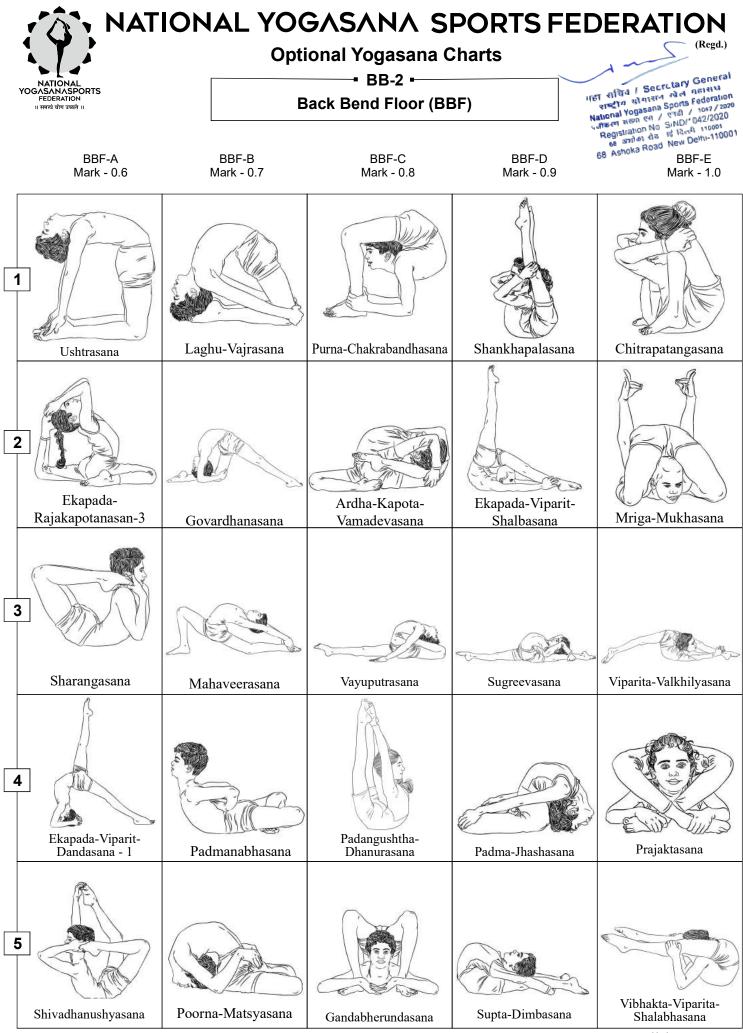

## 8. ASANA DIFFICULTY CHART

- i. Athletes can choose either one or both asana from the given asana chart according to their capacity but the combination of Yogasanas in the total routine must consist following categories.
  - 1) Leg Balance 2
  - 2) Hand Balance -2
  - 3) Back Bend 2
  - 4) Forward Bend -2
  - 5) Body Twisting -2

Secretary Genera धीगासन खेल महासघ सचिव tional Yogasana Sports Federation (TA) / 1042 / 2020 Registration No. S/ND/1042/2020 68 এগাকা গাঁড নাই হিল্পে-110001 68 Ashoka Road New Delhi-110001

- ii. Players cannot exceed the number limit of Yogasanas/posture/formations which is in total 10.
- iii. Both athlete can sequence the asanas from the given tables from below asana chart mentioned at point no. 8.1 to 8.10, choosing one each from each tables of different categories. If the athletes not performing any one category then 5 marks will be penalised for each missing category, 10 marks penalty for missing two categories and 15 marks penalty for missing three categories. Missing more than three category will lead to disqualification.
- iv. Both athletes can perform two different asanas at different locations in the arena or at same place with body touch or in a pyramidal structure/formation (i.e one asana upon the other asana).
- v. Athletes has to perform asanas from the given asana chart. Athletes can perform different asanas at different location or at same location with or without body touch or in a pyramidal formation.
- vi. In pyramidal/structural formation at least one asana has to be performed from the given chart, if one asana is supportive or base asana for the another asana.
- vii. One or both athletes in a pair can choose one or both asanas from the given asana chart for the pyramidal/ structural formation.
- viii. The athlete can also use base posture for the formation of pyramidal structure or formation. Value of base posture will be same as the asana combination along with it (but in a storied/layered formation). Base posture can be other than asana provided in the syllabus only for pyramidal formation.
- ix. For the pyramidal formation, the base value of asana will be same for both athletes in the pyramid/structure. And the base value will be counted which is highest for any asana in the pyramidal/structural formation.
  Example: If one athlete is performing LBF-E1 on the top of FBF-B1 then the

highest value among them will be considered for both the athletes. LBF-E1 base

value is 1.00 and FBF-B1 base value is 0.6, then the base value of the pyramidal formation/structure will be 1.00 for both the athletes, as it is highest.

- x. Athletes has to select asanas from the given asana charts only.
- xi. Pair will have to write the sequence and the Yogasana base value on the 'Athlete Order of Performance sheet' to be submitted to judge's panel.
- xii. Pair cannot change the sequence of asana provided in 'Athletes Order of Performance Sheet' on the spot on the stage while performance.
- xiii. If Pair changes sequence of asana as provided on the spot on the stage while performing will lead to penalty of marks. For such one change in the performance will lead to 2 marks of penalty. Second such change will lead to penalty of 4 marks, Third change will lead to 6 marks penalty, and more than that it will lead to disqualification.
- xiv. If Pair performs different asana other than the sequence provided by him in writing will lead to Zero (0) marks.
- xv. One special Referee will be allocated to perform duty to cross check the sequence of asana provided by the Pair and its base value.
- xvi. Athletes will give a greeting gesture of "Namaste" (joining both the hands) depicting Indian culture, before starting performance.
- xvii. The 10 asanas to be performed and selected by athlete from the below categories:
  - 1) Leg Balance
    - 8.1 Single leg balance Forwardbend(LBF)
    - 8.2 Single leg balance Backwardbend(LBB)
  - 2) Hand Balance
    - 8.3 Hand balance Forwardbend(HBF)
    - 8.4 Hand balance Backwardbend(HBB)
  - 3) Back Bend
    - 8.5 Backbend Standing(BBS)
    - 8.6 Backbend Floor(BBF)
  - 4) Forward Bend
    - 8.7 Forwardbend Standing(FBS)
    - 8.8 Forwardbend Floor(FBF)
  - 5) Body Twisting
    - 8.9 Twisting body Balance(TBB)
    - 8.10 Twisting body Floor(TBF)