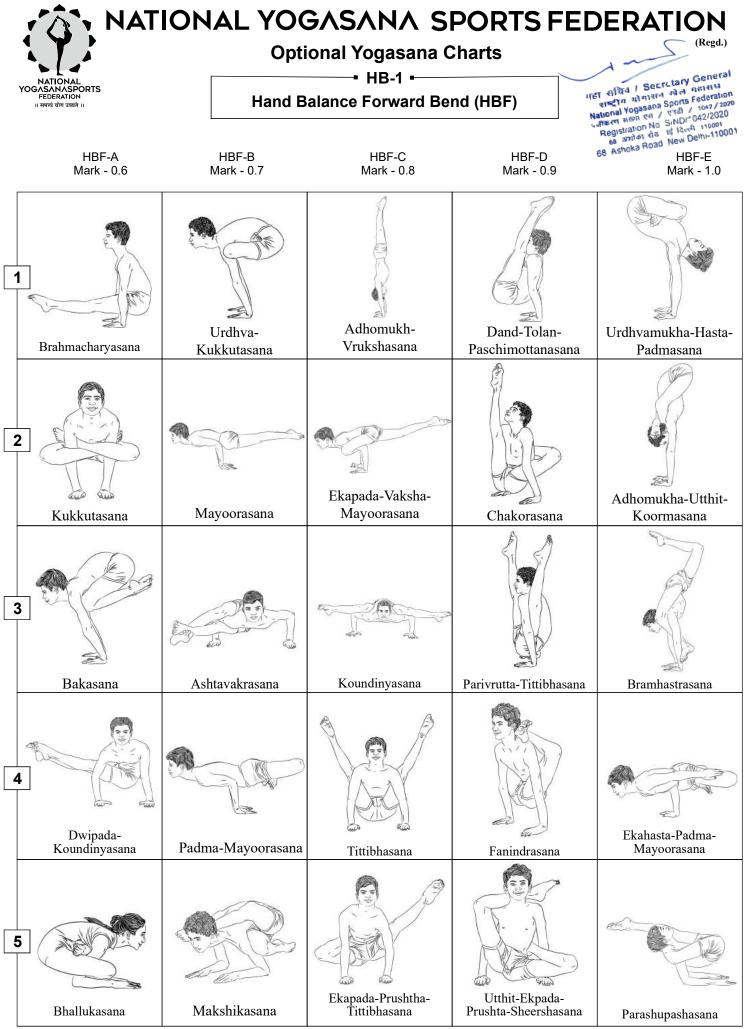

## 8. ASANA DIFFICULTY CHART

- i. Athletes can choose either one or both asana from the given asana chart according to their capacity but the combination of Yogasanas in the total routine must consist following categories.
  - 1) Leg Balance 2
  - 2) Hand Balance -2
  - 3) Back Bend 2
  - 4) Forward Bend -2
  - 5) Body Twisting -2

- x. Athletes has to select asanas from the given asana charts only.
- xi. Pair will have to write the sequence and the Yogasana base value on the 'Athlete Order of Performance sheet' to be submitted to judge's panel.
- xii. Pair cannot change the sequence of asana provided in 'Athletes Order of Performance Sheet' on the spot on the stage while performance.
- xiii. If Pair changes sequence of asana as provided on the spot on the stage while performing will lead to penalty of marks. For such one change in the performance will lead to 2 marks of penalty. Second such change will lead to penalty of 4 marks, Third change will lead to 6 marks penalty, and more than that it will lead to disqualification.
- xiv. If Pair performs different asana other than the sequence provided by him in writing will lead to Zero (0) marks.
- xv. One special Referee will be allocated to perform duty to cross check the sequence of asana provided by the Pair and its base value.
- xvi. Athletes will give a greeting gesture of "Namaste" (joining both the hands) depicting Indian culture, before starting performance.
- xvii. The 10 asanas to be performed and selected by athlete from the below categories:
  - 1) Leg Balance
    - 8.1 Single leg balance Forwardbend(LBF)
    - 8.2 Single leg balance Backwardbend(LBB)
  - 2) Hand Balance
    - 8.3 Hand balance Forwardbend(HBF)
    - 8.4 Hand balance Backwardbend(HBB)
  - 3) Back Bend
    - 8.5 Backbend Standing(BBS)
    - 8.6 Backbend Floor(BBF)
  - 4) Forward Bend
    - 8.7 Forwardbend Standing(FBS)
    - 8.8 Forwardbend Floor(FBF)
  - 5) Body Twisting
    - 8.9 Twisting body Balance(TBB)
    - 8.10 Twisting body Floor(TBF)