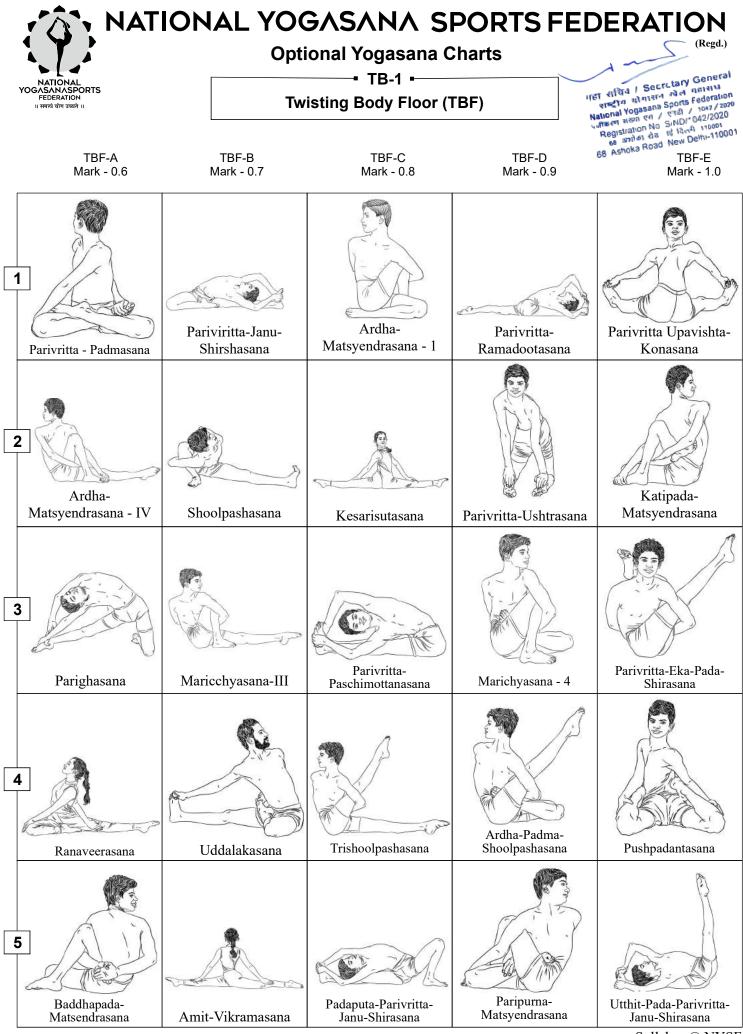

## 8. ASANA DIFFICULTY CHART

- i. Athletes can choose either one or both asana from the given asana chart according to their capacity but the combination of Yogasanas in the total routine must consist following categories.
  - 1) Leg Balance 2
  - 2) Hand Balance -2
  - 3) Back Bend 2
  - 4) Forward Bend -2
  - 5) Body Twisting -2

Secretary Genera धीगासन खेल महासघ सचिव tional Yogasana Sports Federation (TA) / 1042 / 2020 Registration No. S/ND/1042/2020 68 এগাকা গাঁড নাই হিল্পে-110001 68 Ashoka Road New Delhi-110001

- ii. Players cannot exceed the number limit of Yogasanas/posture/formations which is in total 10.
- iii. Both athlete can sequence the asanas from the given tables from below asana chart mentioned at point no. 8.1 to 8.10, choosing one each from each tables of different categories. If the athletes not performing any one category then 5 marks will be penalised for each missing category, 10 marks penalty for missing two categories and 15 marks penalty for missing three categories. Missing more than three category will lead to disqualification.
- iv. Both athletes can perform two different asanas at different locations in the arena or at same place with body touch or in a pyramidal structure/formation (i.e one asana upon the other asana).
- v. Athletes has to perform asanas from the given asana chart. Athletes can perform different asanas at different location or at same location with or without body touch or in a pyramidal formation.
- vi. In pyramidal/structural formation at least one asana has to be performed from the given chart, if one asana is supportive or base asana for the another asana.
- vii. One or both athletes in a pair can choose one or both asanas from the given asana chart for the pyramidal/ structural formation.
- viii. The athlete can also use base posture for the formation of pyramidal structure or formation. Value of base posture will be same as the asana combination along with it (but in a storied/layered formation). Base posture can be other than asana provided in the syllabus only for pyramidal formation.
- ix. For the pyramidal formation, the base value of asana will be same for both athletes in the pyramid/structure. And the base value will be counted which is highest for any asana in the pyramidal/structural formation.
  Example: If one athlete is performing LBF-E1 on the top of FBF-B1 then the

highest value among them will be considered for both the athletes. LBF-E1 base

value is 1.00 and FBF-B1 base value is 0.6, then the base value of the pyramidal formation/structure will be 1.00 for both the athletes, as it is highest.

- x. Athletes has to select asanas from the given asana charts only.
- xi. Pair will have to write the sequence and the Yogasana base value on the 'Athlete Order of Performance sheet' to be submitted to judge's panel.
- xii. Pair cannot change the sequence of asana provided in 'Athletes Order of Performance Sheet' on the spot on the stage while performance.
- xiii. If Pair changes sequence of asana as provided on the spot on the stage while performing will lead to penalty of marks. For such one change in the performance will lead to 2 marks of penalty. Second such change will lead to penalty of 4 marks, Third change will lead to 6 marks penalty, and more than that it will lead to disqualification.
- xiv. If Pair performs different asana other than the sequence provided by him in writing will lead to Zero (0) marks.
- xv. One special Referee will be allocated to perform duty to cross check the sequence of asana provided by the Pair and its base value.
- xvi. Athletes will give a greeting gesture of "Namaste" (joining both the hands) depicting Indian culture, before starting performance.
- xvii. The 10 asanas to be performed and selected by athlete from the below categories:
  - 1) Leg Balance
    - 8.1 Single leg balance Forwardbend(LBF)
    - 8.2 Single leg balance Backwardbend(LBB)
  - 2) Hand Balance
    - 8.3 Hand balance Forwardbend(HBF)
    - 8.4 Hand balance Backwardbend(HBB)
  - 3) Back Bend
    - 8.5 Backbend Standing(BBS)
    - 8.6 Backbend Floor(BBF)
  - 4) Forward Bend
    - 8.7 Forwardbend Standing(FBS)
    - 8.8 Forwardbend Floor(FBF)
  - 5) Body Twisting
    - 8.9 Twisting body Balance(TBB)
    - 8.10 Twisting body Floor(TBF)