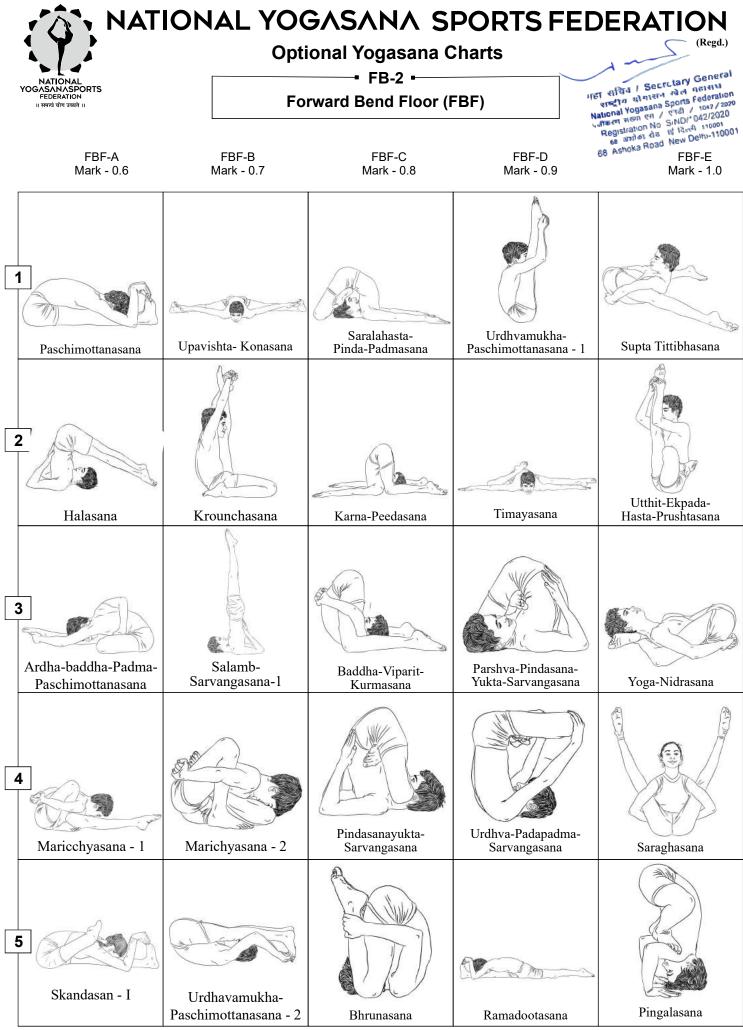

## 8. ASANA DIFFICULTY CHART

- i. Athletes can choose either one or both asana from the given asana chart according to their capacity but the combination of Yogasanas in the total routine must consist following categories.
  - 1) Leg Balance 2
  - 2) Hand Balance -2
  - 3) Back Bend 2
  - 4) Forward Bend -2
  - 5) Body Twisting -2

- x. Athletes has to select asanas from the given asana charts only.
- xi. Pair will have to write the sequence and the Yogasana base value on the 'Athlete Order of Performance sheet' to be submitted to judge's panel.
- xii. Pair cannot change the sequence of asana provided in 'Athletes Order of Performance Sheet' on the spot on the stage while performance.
- xiii. If Pair changes sequence of asana as provided on the spot on the stage while performing will lead to penalty of marks. For such one change in the performance will lead to 2 marks of penalty. Second such change will lead to penalty of 4 marks, Third change will lead to 6 marks penalty, and more than that it will lead to disqualification.
- xiv. If Pair performs different asana other than the sequence provided by him in writing will lead to Zero (0) marks.
- xv. One special Referee will be allocated to perform duty to cross check the sequence of asana provided by the Pair and its base value.
- xvi. Athletes will give a greeting gesture of "Namaste" (joining both the hands) depicting Indian culture, before starting performance.
- xvii. The 10 asanas to be performed and selected by athlete from the below categories:
  - 1) Leg Balance
    - 8.1 Single leg balance Forwardbend(LBF)
    - 8.2 Single leg balance Backwardbend(LBB)
  - 2) Hand Balance
    - 8.3 Hand balance Forwardbend(HBF)
    - 8.4 Hand balance Backwardbend(HBB)
  - 3) Back Bend
    - 8.5 Backbend Standing(BBS)
    - 8.6 Backbend Floor(BBF)
  - 4) Forward Bend
    - 8.7 Forwardbend Standing(FBS)
    - 8.8 Forwardbend Floor(FBF)
  - 5) Body Twisting
    - 8.9 Twisting body Balance(TBB)
    - 8.10 Twisting body Floor(TBF)