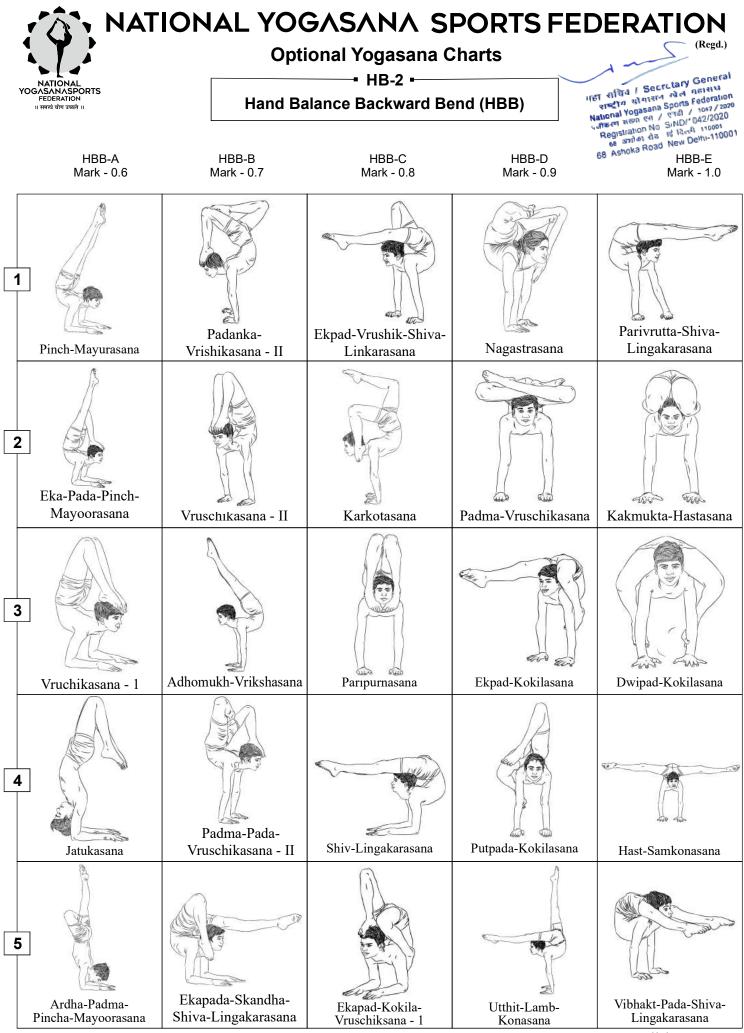

## 8. ASANA DIFFICULTY CHART

- i. Athletes can choose either one or both asana from the given asana chart according to their capacity but the combination of Yogasanas in the total routine must consist following categories.
  - 1) Leg Balance 2
  - 2) Hand Balance -2
  - 3) Back Bend 2
  - 4) Forward Bend -2
  - 5) Body Twisting -2

- x. Athletes has to select asanas from the given asana charts only.
- xi. Pair will have to write the sequence and the Yogasana base value on the 'Athlete Order of Performance sheet' to be submitted to judge's panel.
- xii. Pair cannot change the sequence of asana provided in 'Athletes Order of Performance Sheet' on the spot on the stage while performance.
- xiii. If Pair changes sequence of asana as provided on the spot on the stage while performing will lead to penalty of marks. For such one change in the performance will lead to 2 marks of penalty. Second such change will lead to penalty of 4 marks, Third change will lead to 6 marks penalty, and more than that it will lead to disqualification.
- xiv. If Pair performs different asana other than the sequence provided by him in writing will lead to Zero (0) marks.
- xv. One special Referee will be allocated to perform duty to cross check the sequence of asana provided by the Pair and its base value.
- xvi. Athletes will give a greeting gesture of "Namaste" (joining both the hands) depicting Indian culture, before starting performance.
- xvii. The 10 asanas to be performed and selected by athlete from the below categories:
  - 1) Leg Balance
    - 8.1 Single leg balance Forwardbend(LBF)
    - 8.2 Single leg balance Backwardbend(LBB)
  - 2) Hand Balance
    - 8.3 Hand balance Forwardbend(HBF)
    - 8.4 Hand balance Backwardbend(HBB)
  - 3) Back Bend
    - 8.5 Backbend Standing(BBS)
    - 8.6 Backbend Floor(BBF)
  - 4) Forward Bend
    - 8.7 Forwardbend Standing(FBS)
    - 8.8 Forwardbend Floor(FBF)
  - 5) Body Twisting
    - 8.9 Twisting body Balance(TBB)
    - 8.10 Twisting body Floor(TBF)