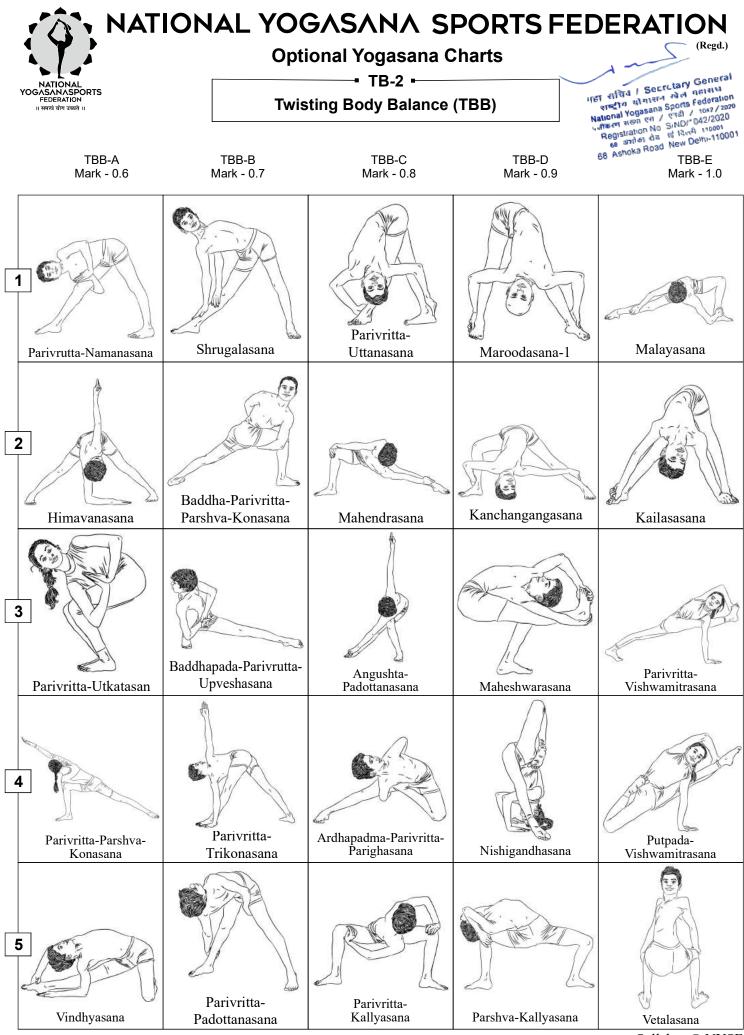

## 8. ASANA DIFFICULTY CHART

- i. Athletes can choose either one or both asana from the given asana chart according to their capacity but the combination of Yogasanas in the total routine must consist following categories.
  - 1) Leg Balance 2
  - 2) Hand Balance -2
  - 3) Back Bend 2
  - 4) Forward Bend -2
  - 5) Body Twisting -2

Secretary Genera धीगासन खेल महासघ सचिव tional Yogasana Sports Federation (TA) / 1042 / 2020 Registration No. S/ND/1042/2020 68 এগাকা গাঁড নাই হিল্পে-110001 68 Ashoka Road New Delhi-110001

- ii. Players cannot exceed the number limit of Yogasanas/posture/formations which is in total 10.
- iii. Both athlete can sequence the asanas from the given tables from below asana chart mentioned at point no. 8.1 to 8.10, choosing one each from each tables of different categories. If the athletes not performing any one category then 5 marks will be penalised for each missing category, 10 marks penalty for missing two categories and 15 marks penalty for missing three categories. Missing more than three category will lead to disqualification.
- iv. Both athletes can perform two different asanas at different locations in the arena or at same place with body touch or in a pyramidal structure/formation (i.e one asana upon the other asana).
- v. Athletes has to perform asanas from the given asana chart. Athletes can perform different asanas at different location or at same location with or without body touch or in a pyramidal formation.
- vi. In pyramidal/structural formation at least one asana has to be performed from the given chart, if one asana is supportive or base asana for the another asana.
- vii. One or both athletes in a pair can choose one or both asanas from the given asana chart for the pyramidal/ structural formation.
- viii. The athlete can also use base posture for the formation of pyramidal structure or formation. Value of base posture will be same as the asana combination along with it (but in a storied/layered formation). Base posture can be other than asana provided in the syllabus only for pyramidal formation.
- ix. For the pyramidal formation, the base value of asana will be same for both athletes in the pyramid/structure. And the base value will be counted which is highest for any asana in the pyramidal/structural formation.
  Example: If one athlete is performing LBF-E1 on the top of FBF-B1 then the

highest value among them will be considered for both the athletes. LBF-E1 base

value is 1.00 and FBF-B1 base value is 0.6, then the base value of the pyramidal formation/structure will be 1.00 for both the athletes, as it is highest.

- x. Athletes has to select asanas from the given asana charts only.
- xi. Pair will have to write the sequence and the Yogasana base value on the 'Athlete Order of Performance sheet' to be submitted to judge's panel.
- xii. Pair cannot change the sequence of asana provided in 'Athletes Order of Performance Sheet' on the spot on the stage while performance.
- xiii. If Pair changes sequence of asana as provided on the spot on the stage while performing will lead to penalty of marks. For such one change in the performance will lead to 2 marks of penalty. Second such change will lead to penalty of 4 marks, Third change will lead to 6 marks penalty, and more than that it will lead to disqualification.
- xiv. If Pair performs different asana other than the sequence provided by him in writing will lead to Zero (0) marks.
- xv. One special Referee will be allocated to perform duty to cross check the sequence of asana provided by the Pair and its base value.
- xvi. Athletes will give a greeting gesture of "Namaste" (joining both the hands) depicting Indian culture, before starting performance.
- xvii. The 10 asanas to be performed and selected by athlete from the below categories:
  - 1) Leg Balance
    - 8.1 Single leg balance Forwardbend(LBF)
    - 8.2 Single leg balance Backwardbend(LBB)
  - 2) Hand Balance
    - 8.3 Hand balance Forwardbend(HBF)
    - 8.4 Hand balance Backwardbend(HBB)
  - 3) Back Bend
    - 8.5 Backbend Standing(BBS)
    - 8.6 Backbend Floor(BBF)
  - 4) Forward Bend
    - 8.7 Forwardbend Standing(FBS)
    - 8.8 Forwardbend Floor(FBF)
  - 5) Body Twisting
    - 8.9 Twisting body Balance(TBB)
    - 8.10 Twisting body Floor(TBF)