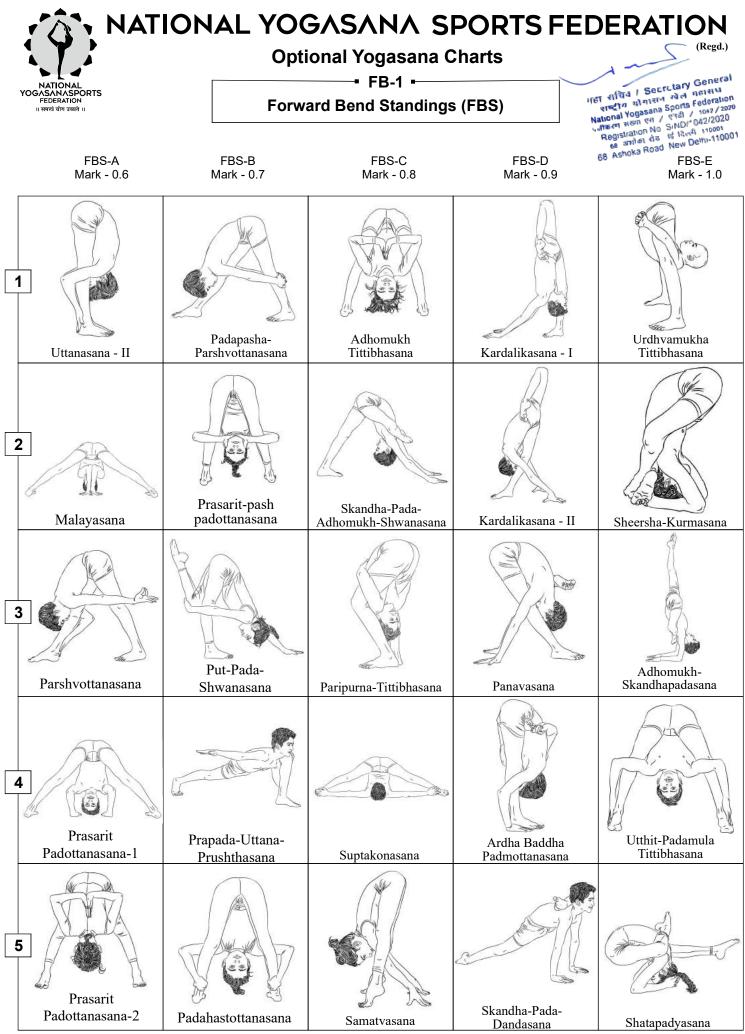

## 8. ASANA DIFFICULTY CHART

- i. Athletes can choose either one or both asana from the given asana chart according to their capacity but the combination of Yogasanas in the total routine must consist following categories.
  - 1) Leg Balance 2
  - 2) Hand Balance -2
  - 3) Back Bend 2
  - 4) Forward Bend -2
  - 5) Body Twisting -2

- x. Athletes has to select asanas from the given asana charts only.
- xi. Pair will have to write the sequence and the Yogasana base value on the 'Athlete Order of Performance sheet' to be submitted to judge's panel.
- xii. Pair cannot change the sequence of asana provided in 'Athletes Order of Performance Sheet' on the spot on the stage while performance.
- xiii. If Pair changes sequence of asana as provided on the spot on the stage while performing will lead to penalty of marks. For such one change in the performance will lead to 2 marks of penalty. Second such change will lead to penalty of 4 marks, Third change will lead to 6 marks penalty, and more than that it will lead to disqualification.
- xiv. If Pair performs different asana other than the sequence provided by him in writing will lead to Zero (0) marks.
- xv. One special Referee will be allocated to perform duty to cross check the sequence of asana provided by the Pair and its base value.
- xvi. Athletes will give a greeting gesture of "Namaste" (joining both the hands) depicting Indian culture, before starting performance.
- xvii. The 10 asanas to be performed and selected by athlete from the below categories:
  - 1) Leg Balance
    - 8.1 Single leg balance Forwardbend(LBF)
    - 8.2 Single leg balance Backwardbend(LBB)
  - 2) Hand Balance
    - 8.3 Hand balance Forwardbend(HBF)
    - 8.4 Hand balance Backwardbend(HBB)
  - 3) Back Bend
    - 8.5 Backbend Standing(BBS)
    - 8.6 Backbend Floor(BBF)
  - 4) Forward Bend
    - 8.7 Forwardbend Standing(FBS)
    - 8.8 Forwardbend Floor(FBF)
  - 5) Body Twisting
    - 8.9 Twisting body Balance(TBB)
    - 8.10 Twisting body Floor(TBF)