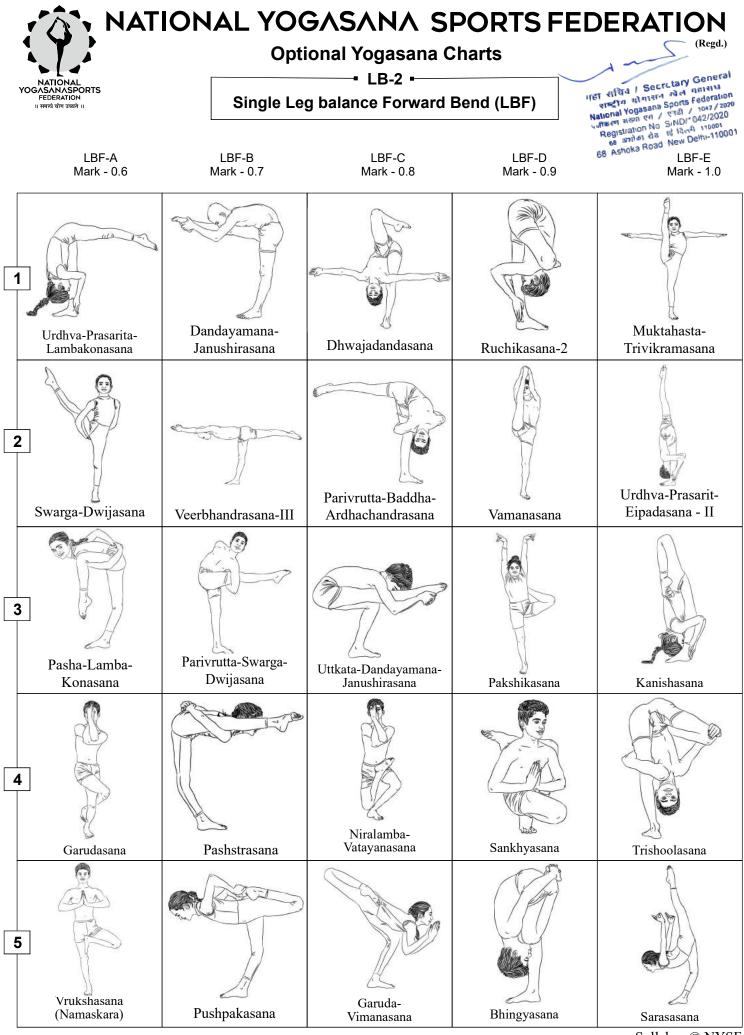

## 8. ASANA DIFFICULTY CHART

- i. Athletes can choose either one or both asana from the given asana chart according to their capacity but the combination of Yogasanas in the total routine must consist following categories.
  - 1) Leg Balance 2
  - 2) Hand Balance -2
  - 3) Back Bend 2
  - 4) Forward Bend -2
  - 5) Body Twisting -2

- x. Athletes has to select asanas from the given asana charts only.
- xi. Pair will have to write the sequence and the Yogasana base value on the 'Athlete Order of Performance sheet' to be submitted to judge's panel.
- xii. Pair cannot change the sequence of asana provided in 'Athletes Order of Performance Sheet' on the spot on the stage while performance.
- xiii. If Pair changes sequence of asana as provided on the spot on the stage while performing will lead to penalty of marks. For such one change in the performance will lead to 2 marks of penalty. Second such change will lead to penalty of 4 marks, Third change will lead to 6 marks penalty, and more than that it will lead to disqualification.
- xiv. If Pair performs different asana other than the sequence provided by him in writing will lead to Zero (0) marks.
- xv. One special Referee will be allocated to perform duty to cross check the sequence of asana provided by the Pair and its base value.
- xvi. Athletes will give a greeting gesture of "Namaste" (joining both the hands) depicting Indian culture, before starting performance.
- xvii. The 10 asanas to be performed and selected by athlete from the below categories:
  - 1) Leg Balance
    - 8.1 Single leg balance Forwardbend(LBF)
    - 8.2 Single leg balance Backwardbend(LBB)
  - 2) Hand Balance
    - 8.3 Hand balance Forwardbend(HBF)
    - 8.4 Hand balance Backwardbend(HBB)
  - 3) Back Bend
    - 8.5 Backbend Standing(BBS)
    - 8.6 Backbend Floor(BBF)
  - 4) Forward Bend
    - 8.7 Forwardbend Standing(FBS)
    - 8.8 Forwardbend Floor(FBF)
  - 5) Body Twisting
    - 8.9 Twisting body Balance(TBB)
    - 8.10 Twisting body Floor(TBF)