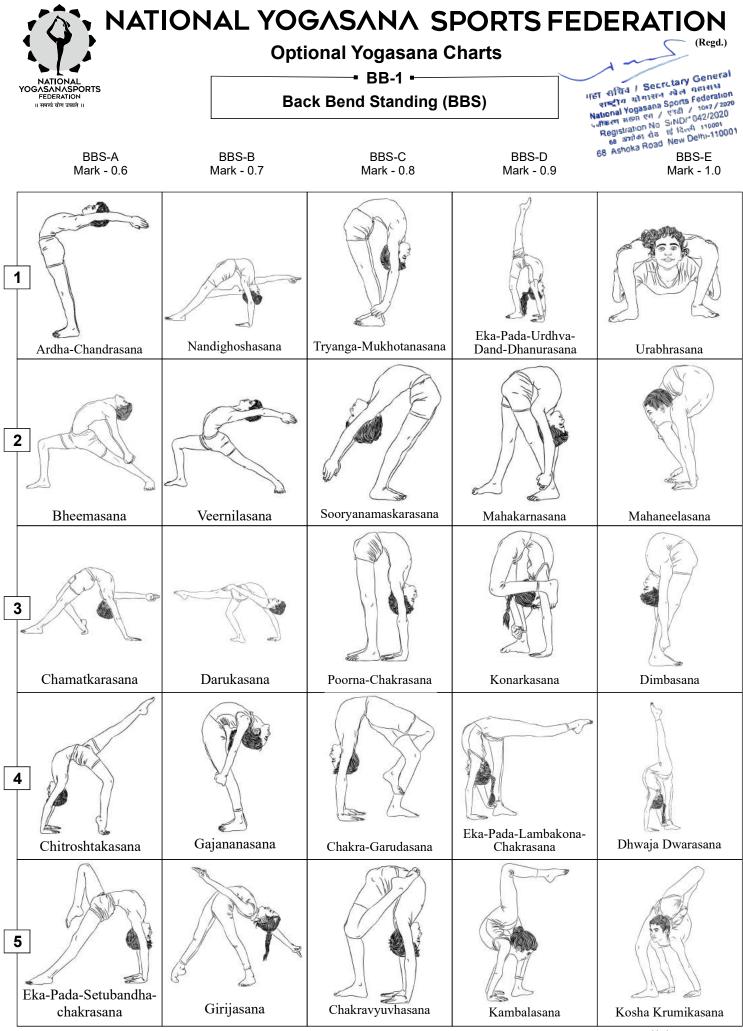

## 8. ASANA DIFFICULTY CHART

- i. Athletes can choose either one or both asana from the given asana chart according to their capacity but the combination of Yogasanas in the total routine must consist following categories.
  - 1) Leg Balance 2
  - 2) Hand Balance -2
  - 3) Back Bend 2
  - 4) Forward Bend -2
  - 5) Body Twisting -2

Secretary Genera धीगासन खेल महासघ सचिव tional Yogasana Sports Federation (TA) / 1042 / 2020 Registration No. S/ND/1042/2020 68 এগাকা গাঁড নাই হিল্পে-110001 68 Ashoka Road New Delhi-110001

- ii. Players cannot exceed the number limit of Yogasanas/posture/formations which is in total 10.
- iii. Both athlete can sequence the asanas from the given tables from below asana chart mentioned at point no. 8.1 to 8.10, choosing one each from each tables of different categories. If the athletes not performing any one category then 5 marks will be penalised for each missing category, 10 marks penalty for missing two categories and 15 marks penalty for missing three categories. Missing more than three category will lead to disqualification.
- iv. Both athletes can perform two different asanas at different locations in the arena or at same place with body touch or in a pyramidal structure/formation (i.e one asana upon the other asana).
- v. Athletes has to perform asanas from the given asana chart. Athletes can perform different asanas at different location or at same location with or without body touch or in a pyramidal formation.
- vi. In pyramidal/structural formation at least one asana has to be performed from the given chart, if one asana is supportive or base asana for the another asana.
- vii. One or both athletes in a pair can choose one or both asanas from the given asana chart for the pyramidal/ structural formation.
- viii. The athlete can also use base posture for the formation of pyramidal structure or formation. Value of base posture will be same as the asana combination along with it (but in a storied/layered formation). Base posture can be other than asana provided in the syllabus only for pyramidal formation.
- ix. For the pyramidal formation, the base value of asana will be same for both athletes in the pyramid/structure. And the base value will be counted which is highest for any asana in the pyramidal/structural formation.
  Example: If one athlete is performing LBF-E1 on the top of FBF-B1 then the

highest value among them will be considered for both the athletes. LBF-E1 base

value is 1.00 and FBF-B1 base value is 0.6, then the base value of the pyramidal formation/structure will be 1.00 for both the athletes, as it is highest.

- x. Athletes has to select asanas from the given asana charts only.
- xi. Pair will have to write the sequence and the Yogasana base value on the 'Athlete Order of Performance sheet' to be submitted to judge's panel.
- xii. Pair cannot change the sequence of asana provided in 'Athletes Order of Performance Sheet' on the spot on the stage while performance.
- xiii. If Pair changes sequence of asana as provided on the spot on the stage while performing will lead to penalty of marks. For such one change in the performance will lead to 2 marks of penalty. Second such change will lead to penalty of 4 marks, Third change will lead to 6 marks penalty, and more than that it will lead to disqualification.
- xiv. If Pair performs different asana other than the sequence provided by him in writing will lead to Zero (0) marks.
- xv. One special Referee will be allocated to perform duty to cross check the sequence of asana provided by the Pair and its base value.
- xvi. Athletes will give a greeting gesture of "Namaste" (joining both the hands) depicting Indian culture, before starting performance.
- xvii. The 10 asanas to be performed and selected by athlete from the below categories:
  - 1) Leg Balance
    - 8.1 Single leg balance Forwardbend(LBF)
    - 8.2 Single leg balance Backwardbend(LBB)
  - 2) Hand Balance
    - 8.3 Hand balance Forwardbend(HBF)
    - 8.4 Hand balance Backwardbend(HBB)
  - 3) Back Bend
    - 8.5 Backbend Standing(BBS)
    - 8.6 Backbend Floor(BBF)
  - 4) Forward Bend
    - 8.7 Forwardbend Standing(FBS)
    - 8.8 Forwardbend Floor(FBF)
  - 5) Body Twisting
    - 8.9 Twisting body Balance(TBB)
    - 8.10 Twisting body Floor(TBF)