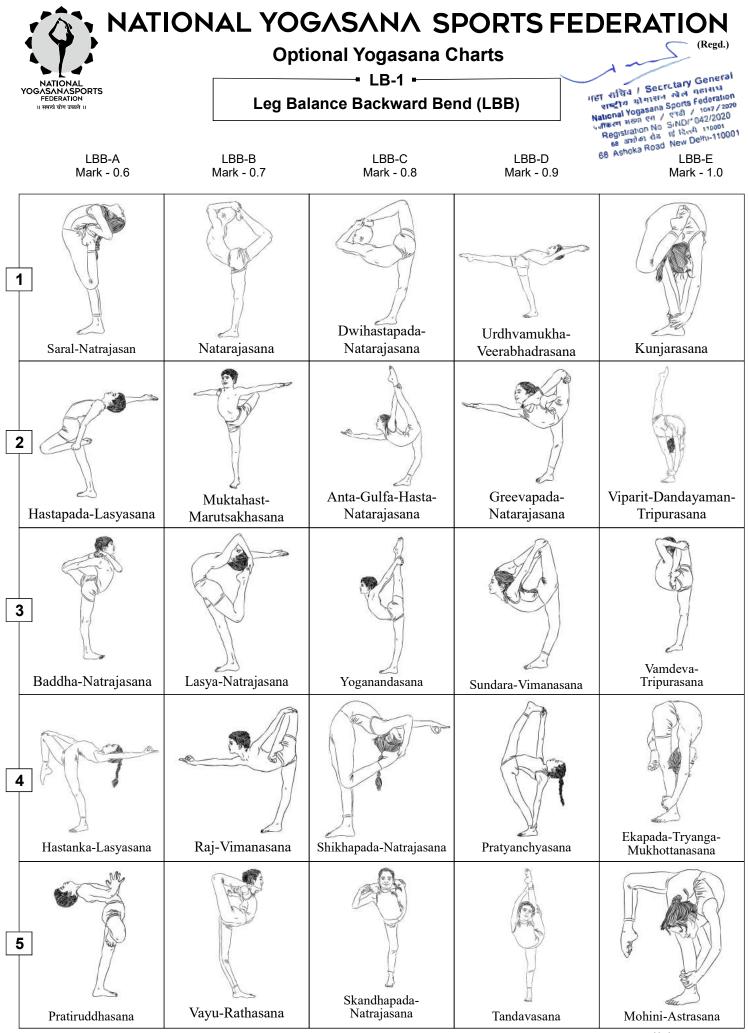

## 8. ASANA DIFFICULTY CHART

- i. Athletes can choose either one or both asana from the given asana chart according to their capacity but the combination of Yogasanas in the total routine must consist following categories.
  - 1) Leg Balance 2
  - 2) Hand Balance -2
  - 3) Back Bend 2
  - 4) Forward Bend -2
  - 5) Body Twisting -2

- x. Athletes has to select asanas from the given asana charts only.
- xi. Pair will have to write the sequence and the Yogasana base value on the 'Athlete Order of Performance sheet' to be submitted to judge's panel.
- xii. Pair cannot change the sequence of asana provided in 'Athletes Order of Performance Sheet' on the spot on the stage while performance.
- xiii. If Pair changes sequence of asana as provided on the spot on the stage while performing will lead to penalty of marks. For such one change in the performance will lead to 2 marks of penalty. Second such change will lead to penalty of 4 marks, Third change will lead to 6 marks penalty, and more than that it will lead to disqualification.
- xiv. If Pair performs different asana other than the sequence provided by him in writing will lead to Zero (0) marks.
- xv. One special Referee will be allocated to perform duty to cross check the sequence of asana provided by the Pair and its base value.
- xvi. Athletes will give a greeting gesture of "Namaste" (joining both the hands) depicting Indian culture, before starting performance.
- xvii. The 10 asanas to be performed and selected by athlete from the below categories:
  - 1) Leg Balance
    - 8.1 Single leg balance Forwardbend(LBF)
    - 8.2 Single leg balance Backwardbend(LBB)
  - 2) Hand Balance
    - 8.3 Hand balance Forwardbend(HBF)
    - 8.4 Hand balance Backwardbend(HBB)
  - 3) Back Bend
    - 8.5 Backbend Standing(BBS)
    - 8.6 Backbend Floor(BBF)
  - 4) Forward Bend
    - 8.7 Forwardbend Standing(FBS)
    - 8.8 Forwardbend Floor(FBF)
  - 5) Body Twisting
    - 8.9 Twisting body Balance(TBB)
    - 8.10 Twisting body Floor(TBF)