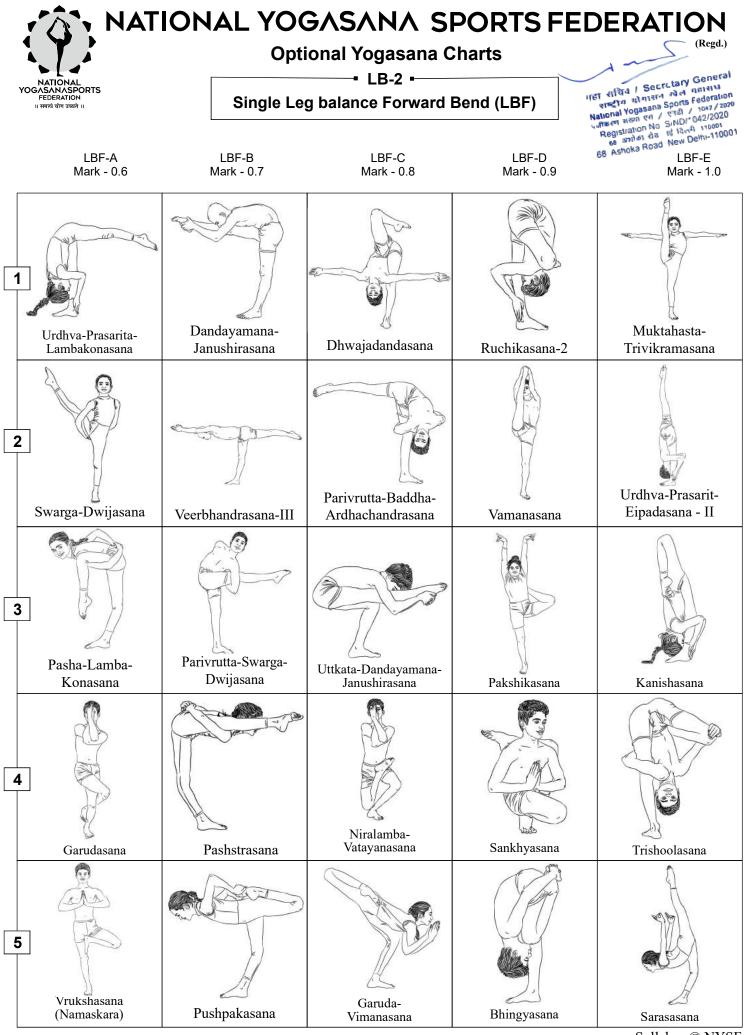

### 9. ASANA DIFFICULTY CHART

- Athletes may choose any Yogasanas form the given chart according their capacity i. but the combination of Yogasanas in the total routine must consist following categories.
  - 1) Leg Balance 2
  - 2) Hand Balance -2
  - 3) Back Bend - 2
  - 4) Forward Bend -2
  - 5) Body Twisting -2
- ii. Athletes cannot exceed the number limit of Yogasanas which is in total 10.
- iii. Athletes can sequence the asanas from the given tables from below asana chart mentioned at point no. 8.1 to 8.10, choosing one each from each tables of different categories. If the athletes not performing any one category then 5 marks will be penalised for each missing category, 10 marks penalty for missing two categories and 15 marks penalty for missing three categories. Missing more than three category will lead to disqualification.
- iv. It is compulsory to perform asanas from given asana chart.
- In rhythmic performance, both the athletes has to perform same asanas with v. same side or same leg or same hand. For not performing same sided asana, 1 mark will penalised for each time.

Secretary Genera

गासन खेल महासच tional Yogasana Sports Federation

सरहा (स / एनडी / 1042/2020 Registration No S/ND/1042/2020

अशीका शेष्ठ नई दिल्ली-110001 Ashoka Road New Delhi-110001

- vi. Athletes will have to write the sequence and the Yogasana base value on the 'Athlete Order of Performance sheet' to be submitted to judge's panel.
- vii. Athletes cannot change the sequence of asana provided in 'Athletes Order of Performance Sheet' on the spot on the stage while performance.
- viii. If athletes changes sequence of asana as provided on the spot on the stage while performing will lead to penalty of marks. For such one change in the performance will lead to 2 marks of penalty. Second such change will lead to penalty of 4 marks, Third change will lead to 6 marks penalty, and more than that it will lead to disqualification.
- ix. If athletes performs different asana other than the sequence provided by him in writing will lead to Zero (0) marks.
- x. One special Referee will be allocated to perform duty to cross check the sequence of asana provided by the athletes and its base value.
- xi. Sample Performance sheet to be submitted by the athlete is given in the same document at point no. 11.
- xii. The 10 asanas to be performed and selected by athlete from the below categories:
  - 1) Leg Balance
    - 9.1 Single Leg balance Forwardbend(LBF)
    - 9.2 Single Leg balance Backwardbend(LBB)
  - 2) Hand Balance
    - 9.3 Hand balance Forwardbend(HBF)
    - 9.4 Hand balance Backwardbend(HBB)
  - 3) Back Bend
    - 9.5 Backbend Standing(BBS)
    - 9.6 Backbend Floor(BBF)
  - 4) Forward Bend
    - 9.7 Forwardbend Standing(FBS)
    - 9.8 Forwardbend Floor(FBF)
  - 5) Body Twisting