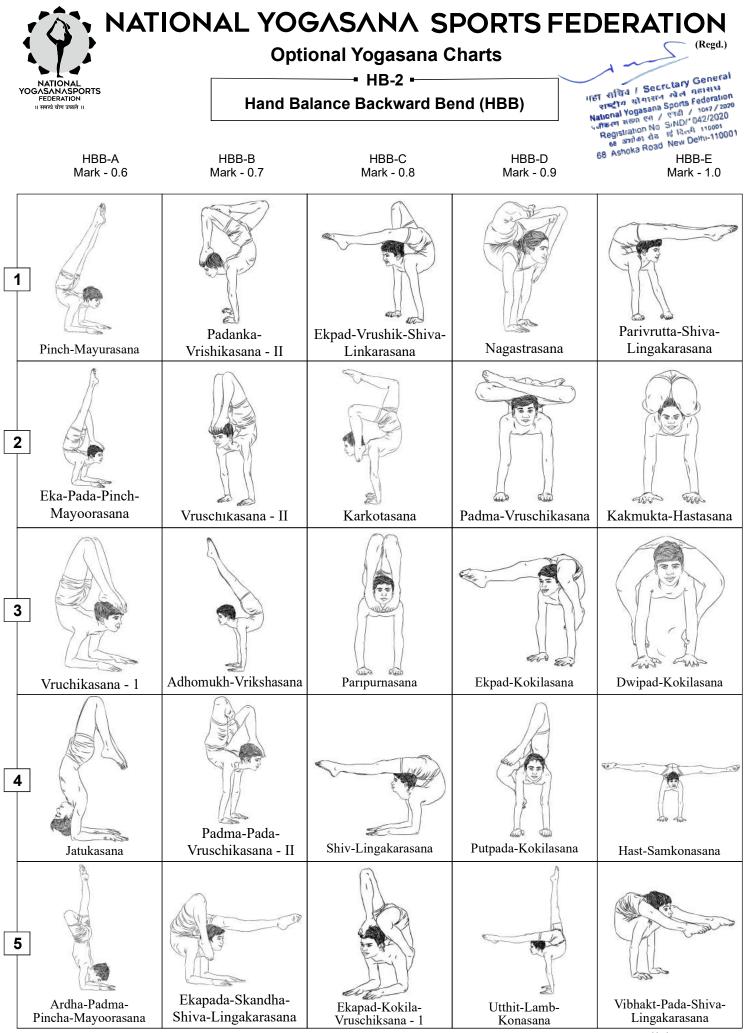

### 9. ASANA DIFFICULTY CHART

- Athletes may choose any Yogasanas form the given chart according their capacity i. but the combination of Yogasanas in the total routine must consist following categories.
  - 1) Leg Balance 2
  - 2) Hand Balance -2
  - 3) Back Bend - 2
  - 4) Forward Bend -2
  - 5) Body Twisting -2
- ii. Athletes cannot exceed the number limit of Yogasanas which is in total 10.
- iii. Athletes can sequence the asanas from the given tables from below asana chart mentioned at point no. 8.1 to 8.10, choosing one each from each tables of different categories. If the athletes not performing any one category then 5 marks will be penalised for each missing category, 10 marks penalty for missing two categories and 15 marks penalty for missing three categories. Missing more than three category will lead to disqualification.
- iv. It is compulsory to perform asanas from given asana chart.
- In rhythmic performance, both the athletes has to perform same asanas with v. same side or same leg or same hand. For not performing same sided asana, 1 mark will penalised for each time.

Secretary Genera

गासन खेल महासच tional Yogasana Sports Federation

सरहा (स / एनडी / 1042/2020 Registration No S/ND/1042/2020

अशीका शेष्ठ नई दिल्ली-110001 Ashoka Road New Delhi-110001

- vi. Athletes will have to write the sequence and the Yogasana base value on the 'Athlete Order of Performance sheet' to be submitted to judge's panel.
- vii. Athletes cannot change the sequence of asana provided in 'Athletes Order of Performance Sheet' on the spot on the stage while performance.
- viii. If athletes changes sequence of asana as provided on the spot on the stage while performing will lead to penalty of marks. For such one change in the performance will lead to 2 marks of penalty. Second such change will lead to penalty of 4 marks, Third change will lead to 6 marks penalty, and more than that it will lead to disqualification.
- ix. If athletes performs different asana other than the sequence provided by him in writing will lead to Zero (0) marks.
- x. One special Referee will be allocated to perform duty to cross check the sequence of asana provided by the athletes and its base value.
- xi. Sample Performance sheet to be submitted by the athlete is given in the same document at point no. 11.
- xii. The 10 asanas to be performed and selected by athlete from the below categories:
  - 1) Leg Balance
    - 9.1 Single Leg balance Forwardbend(LBF)
    - 9.2 Single Leg balance Backwardbend(LBB)
  - 2) Hand Balance
    - 9.3 Hand balance Forwardbend(HBF)
    - 9.4 Hand balance Backwardbend(HBB)
  - 3) Back Bend
    - 9.5 Backbend Standing(BBS)
    - 9.6 Backbend Floor(BBF)
  - 4) Forward Bend
    - 9.7 Forwardbend Standing(FBS)
    - 9.8 Forwardbend Floor(FBF)
  - 5) Body Twisting

9.9 Twisting body Balance(TBB)

9.10 Twisting body Floor(TBF)

Secretary Genera गासन खेल महासघ महा सचिव tional Yogasana Sports Federation Registration No SIND/1042/2020 68 अशोका शेठ नई दिल्ली-110001 68 Ashoka Road New Delhi-110001 SYLLBUS © NYSF