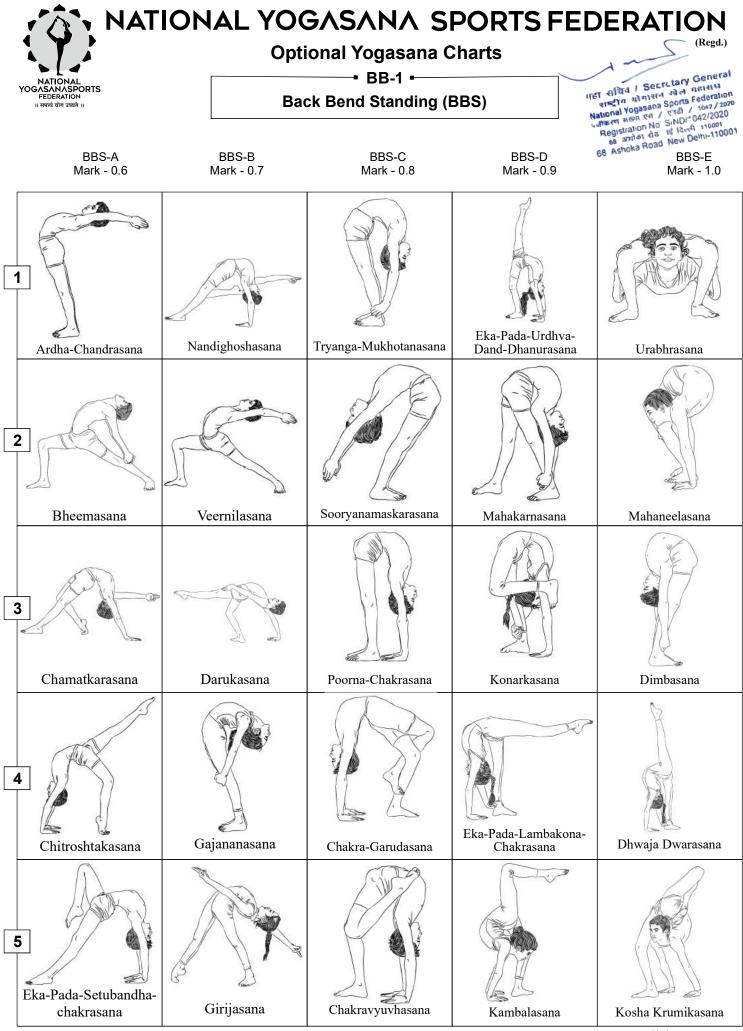

### 9. ASANA DIFFICULTY CHART

- Athletes may choose any Yogasanas form the given chart according their capacity i. but the combination of Yogasanas in the total routine must consist following categories.
  - 1) Leg Balance 2
  - 2) Hand Balance -2
  - 3) Back Bend - 2
  - 4) Forward Bend -2
  - 5) Body Twisting -2
- ii. Athletes cannot exceed the number limit of Yogasanas which is in total 10.
- iii. Athletes can sequence the asanas from the given tables from below asana chart mentioned at point no. 8.1 to 8.10, choosing one each from each tables of different categories. If the athletes not performing any one category then 5 marks will be penalised for each missing category, 10 marks penalty for missing two categories and 15 marks penalty for missing three categories. Missing more than three category will lead to disqualification.
- iv. It is compulsory to perform asanas from given asana chart.
- In rhythmic performance, both the athletes has to perform same asanas with v. same side or same leg or same hand. For not performing same sided asana, 1 mark will penalised for each time.

Secretary Genera

गासन खेल महासच tional Yogasana Sports Federation

सरहा (स / एनडी / 1042/2020 Registration No S/ND/1042/2020

अशीका शेष्ठ नई दिल्ली-110001 Ashoka Road New Delhi-110001

- vi. Athletes will have to write the sequence and the Yogasana base value on the 'Athlete Order of Performance sheet' to be submitted to judge's panel.
- vii. Athletes cannot change the sequence of asana provided in 'Athletes Order of Performance Sheet' on the spot on the stage while performance.
- viii. If athletes changes sequence of asana as provided on the spot on the stage while performing will lead to penalty of marks. For such one change in the performance will lead to 2 marks of penalty. Second such change will lead to penalty of 4 marks, Third change will lead to 6 marks penalty, and more than that it will lead to disqualification.
- ix. If athletes performs different asana other than the sequence provided by him in writing will lead to Zero (0) marks.
- x. One special Referee will be allocated to perform duty to cross check the sequence of asana provided by the athletes and its base value.
- xi. Sample Performance sheet to be submitted by the athlete is given in the same document at point no. 11.
- xii. The 10 asanas to be performed and selected by athlete from the below categories:
  - 1) Leg Balance
    - 9.1 Single Leg balance Forwardbend(LBF)
    - 9.2 Single Leg balance Backwardbend(LBB)
  - 2) Hand Balance
    - 9.3 Hand balance Forwardbend(HBF)
    - 9.4 Hand balance Backwardbend(HBB)
  - 3) Back Bend
    - 9.5 Backbend Standing(BBS)
    - 9.6 Backbend Floor(BBF)
  - 4) Forward Bend
    - 9.7 Forwardbend Standing(FBS)
    - 9.8 Forwardbend Floor(FBF)
  - 5) Body Twisting