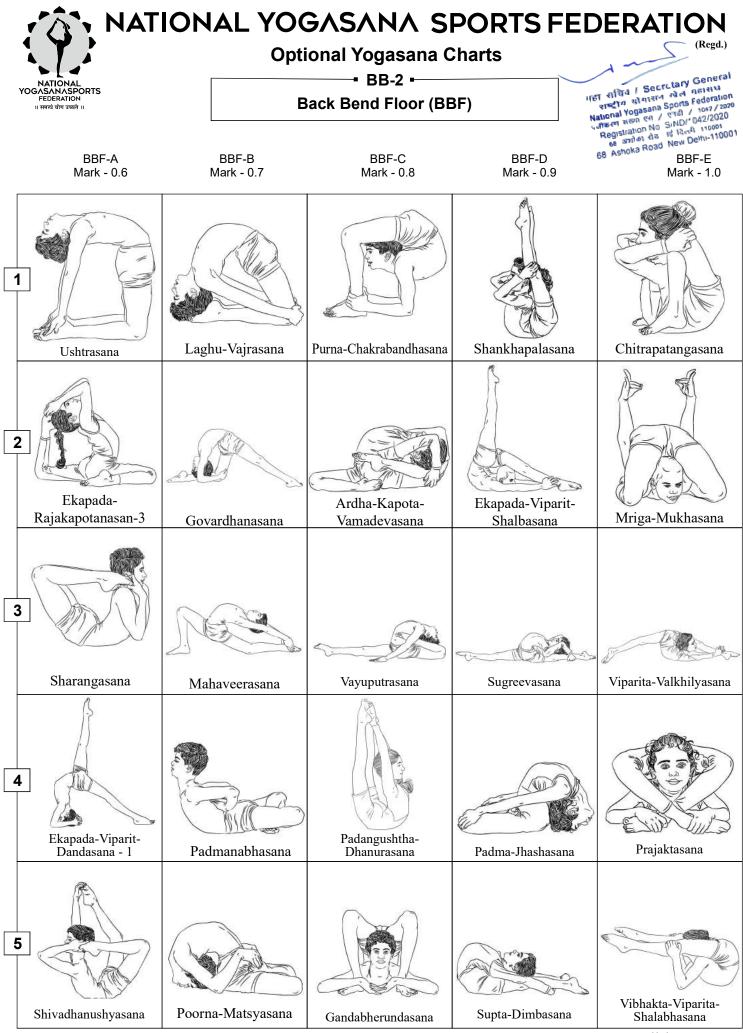

### 9. ASANA DIFFICULTY CHART

- Athletes may choose any Yogasanas form the given chart according their capacity i. but the combination of Yogasanas in the total routine must consist following categories.
  - 1) Leg Balance 2
  - 2) Hand Balance -2
  - 3) Back Bend - 2
  - 4) Forward Bend -2
  - 5) Body Twisting -2
- ii. Athletes cannot exceed the number limit of Yogasanas which is in total 10.
- iii. Athletes can sequence the asanas from the given tables from below asana chart mentioned at point no. 8.1 to 8.10, choosing one each from each tables of different categories. If the athletes not performing any one category then 5 marks will be penalised for each missing category, 10 marks penalty for missing two categories and 15 marks penalty for missing three categories. Missing more than three category will lead to disqualification.
- iv. It is compulsory to perform asanas from given asana chart.
- In rhythmic performance, both the athletes has to perform same asanas with v. same side or same leg or same hand. For not performing same sided asana, 1 mark will penalised for each time.

Secretary Genera

गासन खेल महासच tional Yogasana Sports Federation

सरहा (स / एनडी / 1042/2020 Registration No S/ND/1042/2020

अशीका शेष्ठ नई दिल्ली-110001 Ashoka Road New Delhi-110001

- vi. Athletes will have to write the sequence and the Yogasana base value on the 'Athlete Order of Performance sheet' to be submitted to judge's panel.
- vii. Athletes cannot change the sequence of asana provided in 'Athletes Order of Performance Sheet' on the spot on the stage while performance.
- viii. If athletes changes sequence of asana as provided on the spot on the stage while performing will lead to penalty of marks. For such one change in the performance will lead to 2 marks of penalty. Second such change will lead to penalty of 4 marks, Third change will lead to 6 marks penalty, and more than that it will lead to disqualification.
- ix. If athletes performs different asana other than the sequence provided by him in writing will lead to Zero (0) marks.
- x. One special Referee will be allocated to perform duty to cross check the sequence of asana provided by the athletes and its base value.
- xi. Sample Performance sheet to be submitted by the athlete is given in the same document at point no. 11.
- xii. The 10 asanas to be performed and selected by athlete from the below categories:
  - 1) Leg Balance
    - 9.1 Single Leg balance Forwardbend(LBF)
    - 9.2 Single Leg balance Backwardbend(LBB)
  - 2) Hand Balance
    - 9.3 Hand balance Forwardbend(HBF)
    - 9.4 Hand balance Backwardbend(HBB)
  - 3) Back Bend
    - 9.5 Backbend Standing(BBS)
    - 9.6 Backbend Floor(BBF)
  - 4) Forward Bend
    - 9.7 Forwardbend Standing(FBS)
    - 9.8 Forwardbend Floor(FBF)
  - 5) Body Twisting

9.9 Twisting body Balance(TBB)

9.10 Twisting body Floor(TBF)

Secretary Genera गासन खेल महासघ महा सचिव tional Yogasana Sports Federation Registration No SIND/1042/2020 68 अशोका शेठ नई दिल्ली-110001 68 Ashoka Road New Delhi-110001 SYLLBUS © NYSF