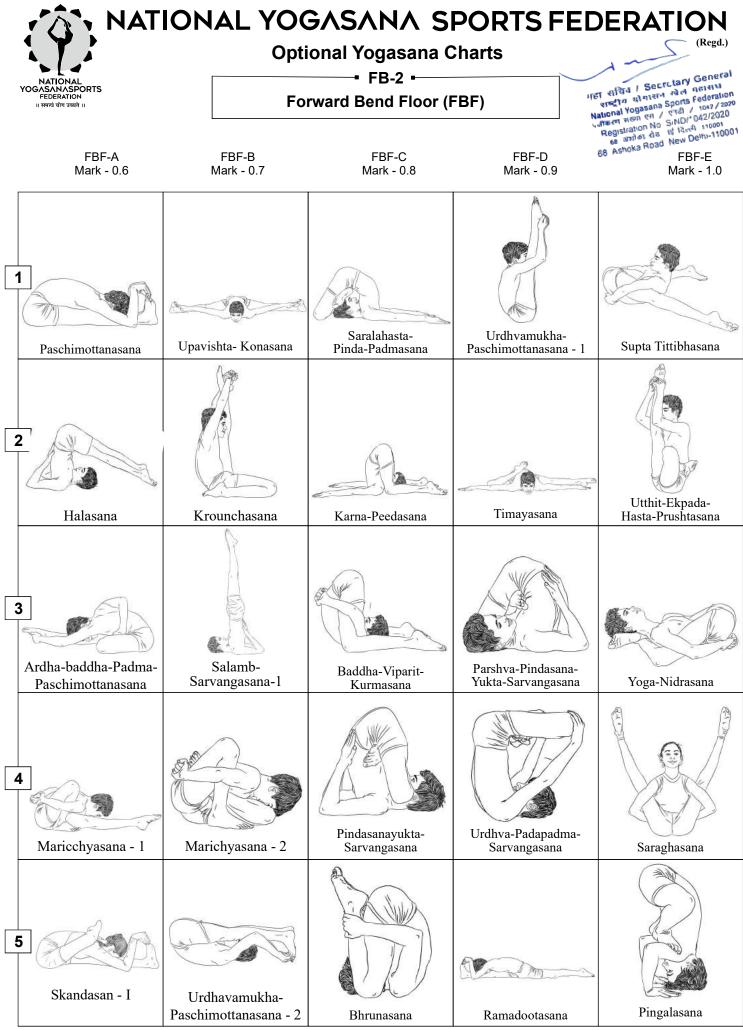

### 9. ASANA DIFFICULTY CHART

- Athletes may choose any Yogasanas form the given chart according their capacity i. but the combination of Yogasanas in the total routine must consist following categories.
  - 1) Leg Balance 2
  - 2) Hand Balance -2
  - 3) Back Bend - 2
  - 4) Forward Bend -2
  - 5) Body Twisting -2
- ii. Athletes cannot exceed the number limit of Yogasanas which is in total 10.
- iii. Athletes can sequence the asanas from the given tables from below asana chart mentioned at point no. 8.1 to 8.10, choosing one each from each tables of different categories. If the athletes not performing any one category then 5 marks will be penalised for each missing category, 10 marks penalty for missing two categories and 15 marks penalty for missing three categories. Missing more than three category will lead to disqualification.
- iv. It is compulsory to perform asanas from given asana chart.
- In rhythmic performance, both the athletes has to perform same asanas with v. same side or same leg or same hand. For not performing same sided asana, 1 mark will penalised for each time.

Secretary Genera

गासन खेल महासच tional Yogasana Sports Federation

सरहा (स / एनडी / 1042/2020 Registration No S/ND/1042/2020

अशीका शेष्ठ नई दिल्ली-110001 Ashoka Road New Delhi-110001

- vi. Athletes will have to write the sequence and the Yogasana base value on the 'Athlete Order of Performance sheet' to be submitted to judge's panel.
- vii. Athletes cannot change the sequence of asana provided in 'Athletes Order of Performance Sheet' on the spot on the stage while performance.
- viii. If athletes changes sequence of asana as provided on the spot on the stage while performing will lead to penalty of marks. For such one change in the performance will lead to 2 marks of penalty. Second such change will lead to penalty of 4 marks, Third change will lead to 6 marks penalty, and more than that it will lead to disqualification.
- ix. If athletes performs different asana other than the sequence provided by him in writing will lead to Zero (0) marks.
- x. One special Referee will be allocated to perform duty to cross check the sequence of asana provided by the athletes and its base value.
- xi. Sample Performance sheet to be submitted by the athlete is given in the same document at point no. 11.
- xii. The 10 asanas to be performed and selected by athlete from the below categories:
  - 1) Leg Balance
    - 9.1 Single Leg balance Forwardbend(LBF)
    - 9.2 Single Leg balance Backwardbend(LBB)
  - 2) Hand Balance
    - 9.3 Hand balance Forwardbend(HBF)
    - 9.4 Hand balance Backwardbend(HBB)
  - 3) Back Bend
    - 9.5 Backbend Standing(BBS)
    - 9.6 Backbend Floor(BBF)
  - 4) Forward Bend
    - 9.7 Forwardbend Standing(FBS)
    - 9.8 Forwardbend Floor(FBF)
  - 5) Body Twisting