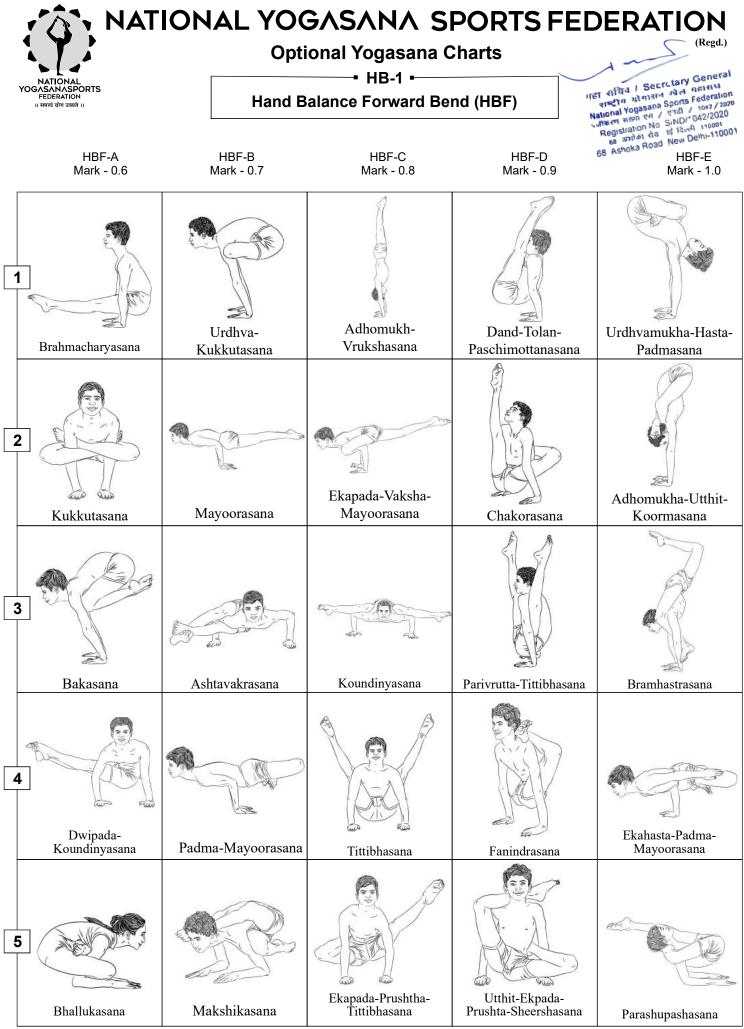

### 9. ASANA DIFFICULTY CHART

- Athletes may choose any Yogasanas form the given chart according their capacity i. but the combination of Yogasanas in the total routine must consist following categories.
  - 1) Leg Balance 2
  - 2) Hand Balance -2
  - 3) Back Bend - 2
  - 4) Forward Bend -2
  - 5) Body Twisting -2
- ii. Athletes cannot exceed the number limit of Yogasanas which is in total 10.
- iii. Athletes can sequence the asanas from the given tables from below asana chart mentioned at point no. 8.1 to 8.10, choosing one each from each tables of different categories. If the athletes not performing any one category then 5 marks will be penalised for each missing category, 10 marks penalty for missing two categories and 15 marks penalty for missing three categories. Missing more than three category will lead to disqualification.
- iv. It is compulsory to perform asanas from given asana chart.
- In rhythmic performance, both the athletes has to perform same asanas with v. same side or same leg or same hand. For not performing same sided asana, 1 mark will penalised for each time.

Secretary Genera

गासन खेल महासच tional Yogasana Sports Federation

सरहा (स / एनडी / 1042/2020 Registration No S/ND/1042/2020

अशीका शेष्ठ नई दिल्ली-110001 Ashoka Road New Delhi-110001

- vi. Athletes will have to write the sequence and the Yogasana base value on the 'Athlete Order of Performance sheet' to be submitted to judge's panel.
- vii. Athletes cannot change the sequence of asana provided in 'Athletes Order of Performance Sheet' on the spot on the stage while performance.
- viii. If athletes changes sequence of asana as provided on the spot on the stage while performing will lead to penalty of marks. For such one change in the performance will lead to 2 marks of penalty. Second such change will lead to penalty of 4 marks, Third change will lead to 6 marks penalty, and more than that it will lead to disqualification.
- ix. If athletes performs different asana other than the sequence provided by him in writing will lead to Zero (0) marks.
- x. One special Referee will be allocated to perform duty to cross check the sequence of asana provided by the athletes and its base value.
- xi. Sample Performance sheet to be submitted by the athlete is given in the same document at point no. 11.
- xii. The 10 asanas to be performed and selected by athlete from the below categories:
  - 1) Leg Balance
    - 9.1 Single Leg balance Forwardbend(LBF)
    - 9.2 Single Leg balance Backwardbend(LBB)
  - 2) Hand Balance
    - 9.3 Hand balance Forwardbend(HBF)
    - 9.4 Hand balance Backwardbend(HBB)
  - 3) Back Bend
    - 9.5 Backbend Standing(BBS)
    - 9.6 Backbend Floor(BBF)
  - 4) Forward Bend
    - 9.7 Forwardbend Standing(FBS)
    - 9.8 Forwardbend Floor(FBF)
  - 5) Body Twisting