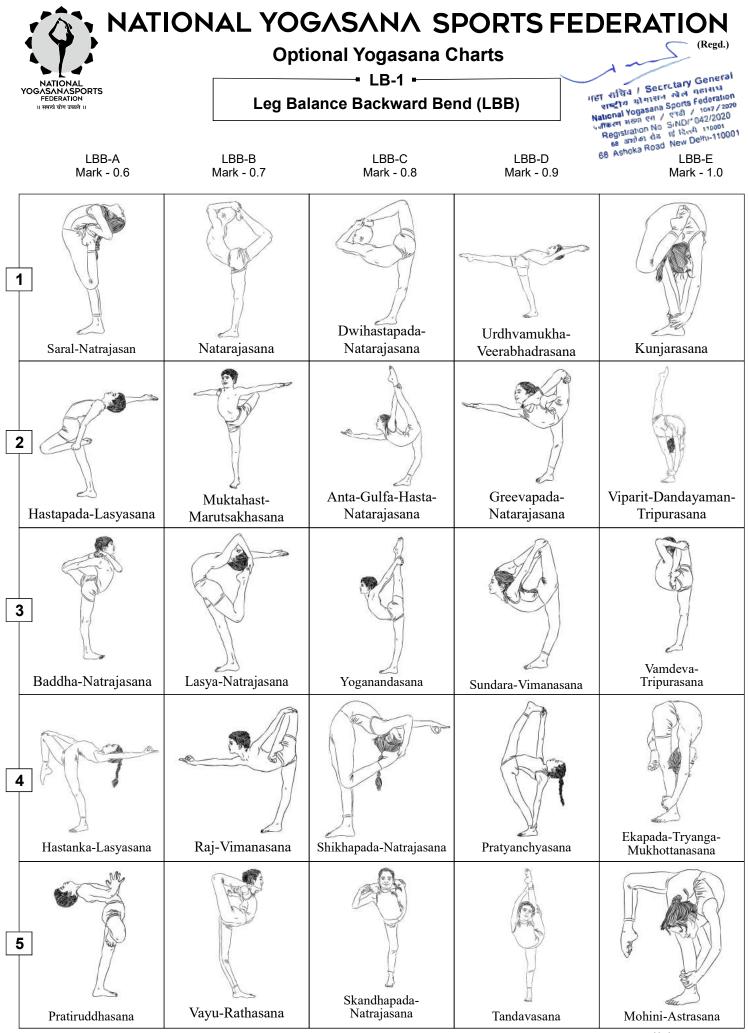

### 9. ASANA DIFFICULTY CHART

- Athletes may choose any Yogasanas form the given chart according their capacity i. but the combination of Yogasanas in the total routine must consist following categories.
  - 1) Leg Balance 2
  - 2) Hand Balance -2
  - 3) Back Bend - 2
  - 4) Forward Bend -2
  - 5) Body Twisting -2
- ii. Athletes cannot exceed the number limit of Yogasanas which is in total 10.
- iii. Athletes can sequence the asanas from the given tables from below asana chart mentioned at point no. 8.1 to 8.10, choosing one each from each tables of different categories. If the athletes not performing any one category then 5 marks will be penalised for each missing category, 10 marks penalty for missing two categories and 15 marks penalty for missing three categories. Missing more than three category will lead to disqualification.
- iv. It is compulsory to perform asanas from given asana chart.
- In rhythmic performance, both the athletes has to perform same asanas with v. same side or same leg or same hand. For not performing same sided asana, 1 mark will penalised for each time.

Secretary Genera

गासन खेल महासच tional Yogasana Sports Federation

सरहा (स / एनडी / 1042/2020 Registration No S/ND/1042/2020

अशीका शेष्ठ नई दिल्ली-110001 Ashoka Road New Delhi-110001

- vi. Athletes will have to write the sequence and the Yogasana base value on the 'Athlete Order of Performance sheet' to be submitted to judge's panel.
- vii. Athletes cannot change the sequence of asana provided in 'Athletes Order of Performance Sheet' on the spot on the stage while performance.
- viii. If athletes changes sequence of asana as provided on the spot on the stage while performing will lead to penalty of marks. For such one change in the performance will lead to 2 marks of penalty. Second such change will lead to penalty of 4 marks, Third change will lead to 6 marks penalty, and more than that it will lead to disqualification.
- ix. If athletes performs different asana other than the sequence provided by him in writing will lead to Zero (0) marks.
- x. One special Referee will be allocated to perform duty to cross check the sequence of asana provided by the athletes and its base value.
- xi. Sample Performance sheet to be submitted by the athlete is given in the same document at point no. 11.
- xii. The 10 asanas to be performed and selected by athlete from the below categories:
  - 1) Leg Balance
    - 9.1 Single Leg balance Forwardbend(LBF)
    - 9.2 Single Leg balance Backwardbend(LBB)
  - 2) Hand Balance
    - 9.3 Hand balance Forwardbend(HBF)
    - 9.4 Hand balance Backwardbend(HBB)
  - 3) Back Bend
    - 9.5 Backbend Standing(BBS)
    - 9.6 Backbend Floor(BBF)
  - 4) Forward Bend
    - 9.7 Forwardbend Standing(FBS)
    - 9.8 Forwardbend Floor(FBF)
  - 5) Body Twisting

9.9 Twisting body Balance(TBB)

9.10 Twisting body Floor(TBF)

Secretary Genera गासन खेल महासघ महा सचिव tional Yogasana Sports Federation Registration No SIND/1042/2020 68 अशोका शेठ नई दिल्ली-110001 68 Ashoka Road New Delhi-110001 SYLLBUS © NYSF