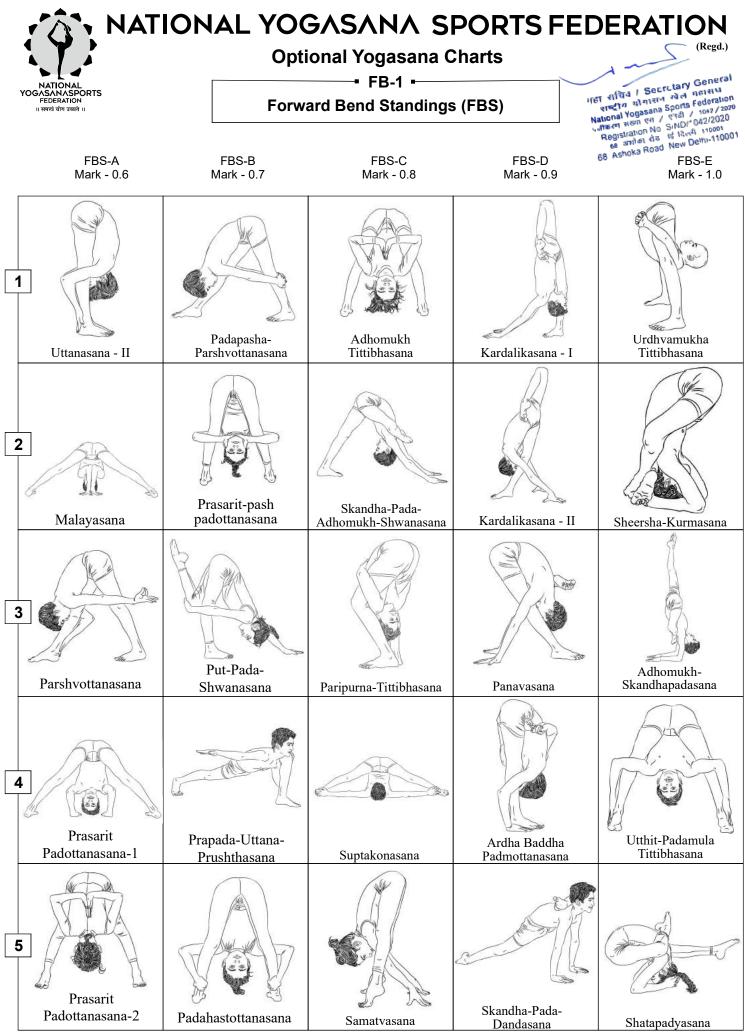

### 9. ASANA DIFFICULTY CHART

- Athletes may choose any Yogasanas form the given chart according their capacity i. but the combination of Yogasanas in the total routine must consist following categories.
  - 1) Leg Balance 2
  - 2) Hand Balance -2
  - 3) Back Bend - 2
  - 4) Forward Bend -2
  - 5) Body Twisting -2
- ii. Athletes cannot exceed the number limit of Yogasanas which is in total 10.
- iii. Athletes can sequence the asanas from the given tables from below asana chart mentioned at point no. 8.1 to 8.10, choosing one each from each tables of different categories. If the athletes not performing any one category then 5 marks will be penalised for each missing category, 10 marks penalty for missing two categories and 15 marks penalty for missing three categories. Missing more than three category will lead to disqualification.
- iv. It is compulsory to perform asanas from given asana chart.
- In rhythmic performance, both the athletes has to perform same asanas with v. same side or same leg or same hand. For not performing same sided asana, 1 mark will penalised for each time.

Secretary Genera

गासन खेल महासच tional Yogasana Sports Federation

सरहा (स / एनडी / 1042/2020 Registration No S/ND/1042/2020

अशीका शेष्ठ नई दिल्ली-110001 Ashoka Road New Delhi-110001

- vi. Athletes will have to write the sequence and the Yogasana base value on the 'Athlete Order of Performance sheet' to be submitted to judge's panel.
- vii. Athletes cannot change the sequence of asana provided in 'Athletes Order of Performance Sheet' on the spot on the stage while performance.
- viii. If athletes changes sequence of asana as provided on the spot on the stage while performing will lead to penalty of marks. For such one change in the performance will lead to 2 marks of penalty. Second such change will lead to penalty of 4 marks, Third change will lead to 6 marks penalty, and more than that it will lead to disqualification.
- ix. If athletes performs different asana other than the sequence provided by him in writing will lead to Zero (0) marks.
- x. One special Referee will be allocated to perform duty to cross check the sequence of asana provided by the athletes and its base value.
- xi. Sample Performance sheet to be submitted by the athlete is given in the same document at point no. 11.
- xii. The 10 asanas to be performed and selected by athlete from the below categories:
  - 1) Leg Balance
    - 9.1 Single Leg balance Forwardbend(LBF)
    - 9.2 Single Leg balance Backwardbend(LBB)
  - 2) Hand Balance
    - 9.3 Hand balance Forwardbend(HBF)
    - 9.4 Hand balance Backwardbend(HBB)
  - 3) Back Bend
    - 9.5 Backbend Standing(BBS)
    - 9.6 Backbend Floor(BBF)
  - 4) Forward Bend
    - 9.7 Forwardbend Standing(FBS)
    - 9.8 Forwardbend Floor(FBF)
  - 5) Body Twisting