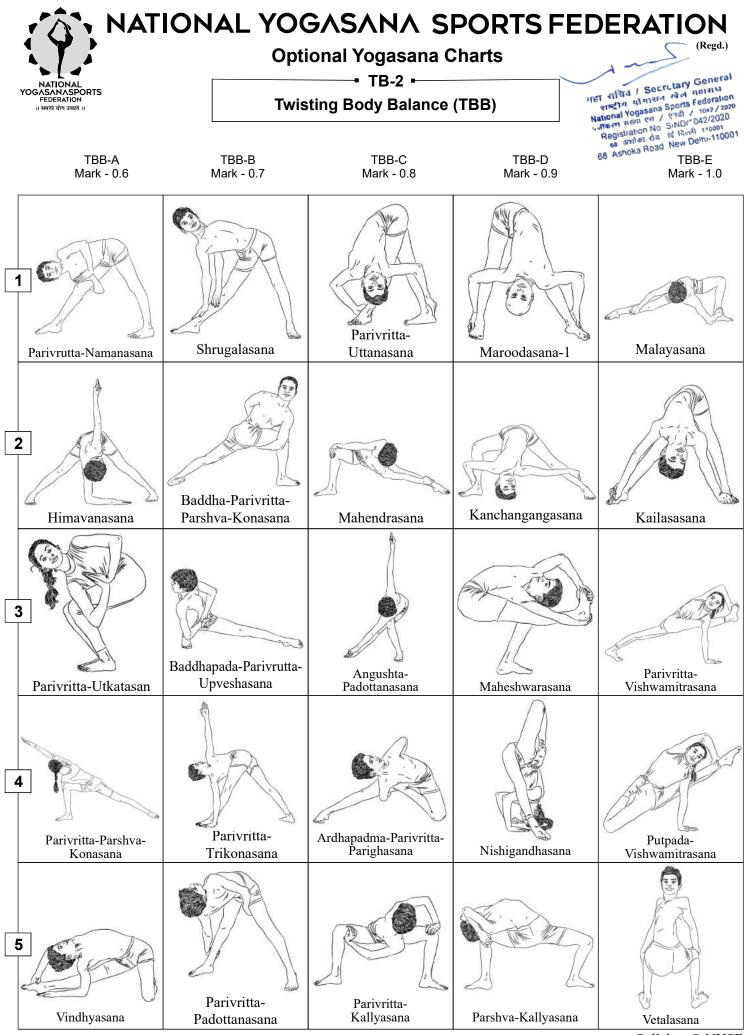

### 9. ASANA DIFFICULTY CHART

- Athletes may choose any Yogasanas form the given chart according their capacity i. but the combination of Yogasanas in the total routine must consist following categories.
  - 1) Leg Balance 2
  - 2) Hand Balance -2
  - 3) Back Bend - 2
  - 4) Forward Bend -2
  - 5) Body Twisting -2
- ii. Athletes cannot exceed the number limit of Yogasanas which is in total 10.
- iii. Athletes can sequence the asanas from the given tables from below asana chart mentioned at point no. 8.1 to 8.10, choosing one each from each tables of different categories. If the athletes not performing any one category then 5 marks will be penalised for each missing category, 10 marks penalty for missing two categories and 15 marks penalty for missing three categories. Missing more than three category will lead to disqualification.
- iv. It is compulsory to perform asanas from given asana chart.
- In rhythmic performance, both the athletes has to perform same asanas with v. same side or same leg or same hand. For not performing same sided asana, 1 mark will penalised for each time.

Secretary Genera

गासन खेल महासच tional Yogasana Sports Federation

सरहा (स / एनडी / 1042/2020 Registration No S/ND/1042/2020

अशीका शेष्ठ नई दिल्ली-110001 Ashoka Road New Delhi-110001

- vi. Athletes will have to write the sequence and the Yogasana base value on the 'Athlete Order of Performance sheet' to be submitted to judge's panel.
- vii. Athletes cannot change the sequence of asana provided in 'Athletes Order of Performance Sheet' on the spot on the stage while performance.
- viii. If athletes changes sequence of asana as provided on the spot on the stage while performing will lead to penalty of marks. For such one change in the performance will lead to 2 marks of penalty. Second such change will lead to penalty of 4 marks, Third change will lead to 6 marks penalty, and more than that it will lead to disqualification.
- ix. If athletes performs different asana other than the sequence provided by him in writing will lead to Zero (0) marks.
- x. One special Referee will be allocated to perform duty to cross check the sequence of asana provided by the athletes and its base value.
- xi. Sample Performance sheet to be submitted by the athlete is given in the same document at point no. 11.
- xii. The 10 asanas to be performed and selected by athlete from the below categories:
  - 1) Leg Balance
    - 9.1 Single Leg balance Forwardbend(LBF)
    - 9.2 Single Leg balance Backwardbend(LBB)
  - 2) Hand Balance
    - 9.3 Hand balance Forwardbend(HBF)
    - 9.4 Hand balance Backwardbend(HBB)
  - 3) Back Bend
    - 9.5 Backbend Standing(BBS)
    - 9.6 Backbend Floor(BBF)
  - 4) Forward Bend
    - 9.7 Forwardbend Standing(FBS)
    - 9.8 Forwardbend Floor(FBF)
  - 5) Body Twisting

9.9 Twisting body Balance(TBB)

9.10 Twisting body Floor(TBF)

Secretary Genera गासन खेल महासघ महा सचिव tional Yogasana Sports Federation Registration No SIND/1042/2020 68 अशोका शेठ नई दिल्ली-110001 68 Ashoka Road New Delhi-110001 SYLLBUS © NYSF