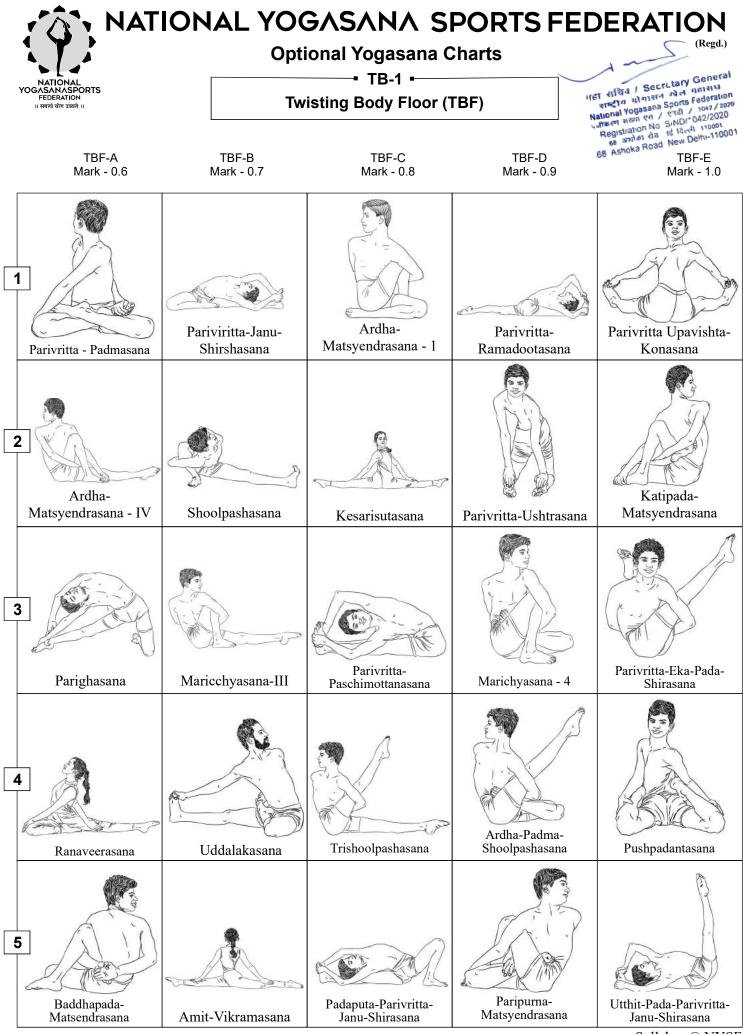

### 9. ASANA DIFFICULTY CHART

- Athletes may choose any Yogasanas form the given chart according their capacity i. but the combination of Yogasanas in the total routine must consist following categories.
  - 1) Leg Balance 2
  - 2) Hand Balance -2
  - 3) Back Bend - 2
  - 4) Forward Bend -2
  - 5) Body Twisting -2
- ii. Athletes cannot exceed the number limit of Yogasanas which is in total 10.
- iii. Athletes can sequence the asanas from the given tables from below asana chart mentioned at point no. 8.1 to 8.10, choosing one each from each tables of different categories. If the athletes not performing any one category then 5 marks will be penalised for each missing category, 10 marks penalty for missing two categories and 15 marks penalty for missing three categories. Missing more than three category will lead to disqualification.
- iv. It is compulsory to perform asanas from given asana chart.
- In rhythmic performance, both the athletes has to perform same asanas with v. same side or same leg or same hand. For not performing same sided asana, 1 mark will penalised for each time.

Secretary Genera

गासन खेल महासच tional Yogasana Sports Federation

सरहा (स / एनडी / 1042/2020 Registration No S/ND/1042/2020

अशीका शेष्ठ नई दिल्ली-110001 Ashoka Road New Delhi-110001

- vi. Athletes will have to write the sequence and the Yogasana base value on the 'Athlete Order of Performance sheet' to be submitted to judge's panel.
- vii. Athletes cannot change the sequence of asana provided in 'Athletes Order of Performance Sheet' on the spot on the stage while performance.
- viii. If athletes changes sequence of asana as provided on the spot on the stage while performing will lead to penalty of marks. For such one change in the performance will lead to 2 marks of penalty. Second such change will lead to penalty of 4 marks, Third change will lead to 6 marks penalty, and more than that it will lead to disqualification.
- ix. If athletes performs different asana other than the sequence provided by him in writing will lead to Zero (0) marks.
- x. One special Referee will be allocated to perform duty to cross check the sequence of asana provided by the athletes and its base value.
- xi. Sample Performance sheet to be submitted by the athlete is given in the same document at point no. 11.
- xii. The 10 asanas to be performed and selected by athlete from the below categories:
  - 1) Leg Balance
    - 9.1 Single Leg balance Forwardbend(LBF)
    - 9.2 Single Leg balance Backwardbend(LBB)
  - 2) Hand Balance
    - 9.3 Hand balance Forwardbend(HBF)
    - 9.4 Hand balance Backwardbend(HBB)
  - 3) Back Bend
    - 9.5 Backbend Standing(BBS)
    - 9.6 Backbend Floor(BBF)
  - 4) Forward Bend
    - 9.7 Forwardbend Standing(FBS)
    - 9.8 Forwardbend Floor(FBF)
  - 5) Body Twisting

9.9 Twisting body Balance(TBB)

9.10 Twisting body Floor(TBF)

Secretary Genera गासन खेल महासघ महा सचिव tional Yogasana Sports Federation Registration No SIND/1042/2020 68 अशोका शेठ नई दिल्ली-110001 68 Ashoka Road New Delhi-110001 SYLLBUS © NYSF