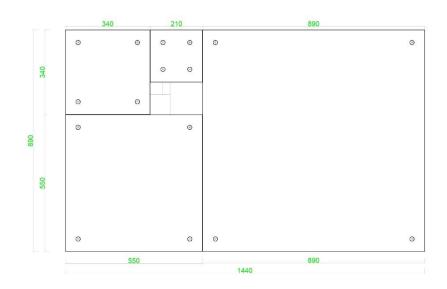

#### COLORI

- MEASUREMENTS, IN CM: W 144 X H 43.7 X D 88
- MIRROR POLISHED STEEL STRUCTURE
- HANDMADE SEMI-TRANSPARENT COLORED GLASS
- RECESSED STEEL WHEELS
- WEIGHT: 260 KG
- PRODUCTION YEAR: 2021