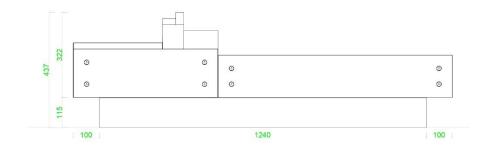

#### COLORI

- MEASUREMENTS, IN CM: W 144 X H 43.7 X D 88
- MIRROR POLISHED STEEL STRUCTURE
- HANDMADE SEMI-TRANSPARENT COLORED GLASS
- RECESSED STEEL WHEELS
- WEIGHT: 260 KG
- PRODUCTION YEAR: 2021