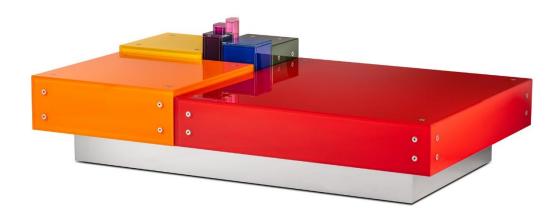

### COLORI

Colori is a celebration of Nature, in both the display of the colours of the rainbow and the fact that the shape is dictated by the interpretation of the Fibonacci sequence. The outer shell is made of clear glass which is treated by dying it internally with non-toxic pigments, all done in order to give some translucence. In a second step, the glass parts are affixed to an interior skeleton made in steel: the entire structure rests on a base of polished steel. Made in Italy entirely by hand by craftsmen in the town of Modena.

#### COLORI

- MEASUREMENTS, IN CM: W 144 X H 43.7 X D 88
- MIRROR POLISHED STEEL STRUCTURE
- HANDMADE SEMI-TRANSPARENT COLORED GLASS
- RECESSED STEEL WHEELS
- WEIGHT: 260 KG
- PRODUCTION YEAR: 2021