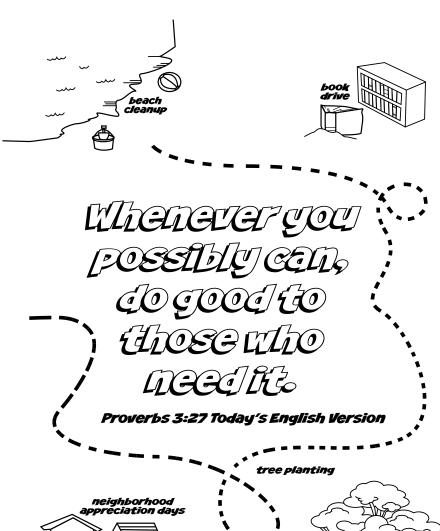

# TWENTY TWENTY FOUR

Somember :

pemember :

pemtor

unile you still

I wing :

COMPASSIONATE
TO ONE ANOTHER.
FORGIVING EACH OTHER
JUST AS IN CHRIS
FORGAVE YOU.

believes all things, in hopes all things, in endures all things.