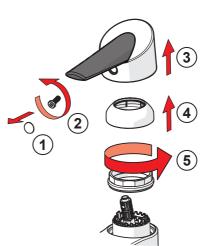

# HANSA

Installation and maintenance guide





4



5-8



9



10-14



15



I (ISO 3822) 100 - 1000 kPa max. +70°C



**(**  We declare that our Electronic products conform to the EMC Directive 2014/30/EU and the RoHS Directive 2011/65/EU.

For more information:

https://static.hansa.com





#### **6521** 2203

0.1 l/s (Eco) 0.22 l/s (300 kPa) 250 kPa (0.2 l/s)





#### **6528** 2203

100 - 1000 kPa 0.20 l/s (300 kPa)



#### **6529** 2203

100 - 1000 kPa 0.20 l/s (300 kPa)

IP 55 Lithium 2CR5 6 V



mpi.oras.com/2733FG





















































13 (















#### **6529** 2203





















































































cleaning.hansa.com

#### About Oras Group

Oras Group is a significant European provider of sanitary fittings: the market leader in the Nordics and a leading company in Continental Europe. The company's mission is to create the smartest water experiences for everyone and its vision is to become the Perfect Flow Company. The Group has two strong brands, Oras and Hansa. Oras Group is owned by Oras Invest, a family company, and an industrial owner.

The domicile of Oras Ltd, the parent company of the Group, is located in Rauma, Finland, and the Group has three manufacturing sites: Kralovice (Czech Republic), Olesno (Poland) and Rauma (Finland).

The Group operates with its own staff in 17 markets. Oras Group's net sales were 233.5 mill