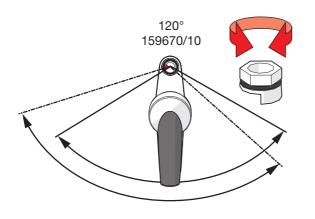

# HANSA

Installation and maintenance guide





4



5-8



9



10-14



15



I (ISO 3822) 100 - 1000 kPa max. +70°C



**(**  We declare that our Electronic products conform to the EMC Directive 2014/30/EU and the RoHS Directive 2011/65/EU.

For more information:

https://static.hansa.com





#### **6521** 2203

0.1 l/s (Eco) 0.22 l/s (300 kPa) 250 kPa (0.2 l/s)





#### **6528** 2203

100 - 1000 kPa 0.20 l/s (300 kPa)



#### **6529** 2203

100 - 1000 kPa 0.20 l/s (300 kPa)

IP 55 Lithium 2CR5 6 V



mpi.oras.com/2733FG





















































13 (















#### **6529** 2203





















































































cleaning.hansa.com

#### About Oras Group

Oras Group is a significant European provider of sanitary fittings: the market leader in the Nordics and a leading company in Continental Europe. The company's mission is to create the smartest water experiences for everyone and its vision is to become the Perfect Flow Company. The Group has two strong brands, Oras and Hansa. Oras Group is owned by Oras Invest, a family company, and an industrial owner.

The domicile of Oras Ltd, the parent company of the Group, is located in Rauma, Finland, and the Group has three manufacturing sites: Kralovice (Czech Republic), Olesno (Poland) and Rauma (Finland).

The Group operates with its own staff in 17 markets. Oras Group's net sales were 233.5 million euros in 202