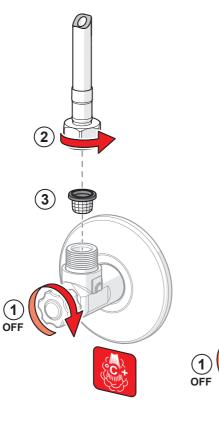

# HANSA

Installation and maintenance guide





4



5-8



9



10-14



15



I (ISO 3822) 100 - 1000 kPa max. +70°C



**(**  We declare that our Electronic products conform to the EMC Directive 2014/30/EU and the RoHS Directive 2011/65/EU.

For more information:

https://static.hansa.com





#### **6521** 2203

0.1 l/s (Eco) 0.22 l/s (300 kPa) 250 kPa (0.2 l/s)





#### **6528** 2203

100 - 1000 kPa 0.20 l/s (300 kPa)



#### **6529** 2203

100 - 1000 kPa 0.20 l/s (300 kPa)

IP 55 Lithium 2CR5 6 V



mpi.oras.com/2733FG





















































13 (















#### **6529** 2203





















































































cleaning.hansa.com

#### About Oras Group

Oras Group is a significant European provider of sanitary fittings: the market leader in the Nordics and a leading company in Continental Europe. The company's mission is to create the smartest water experiences for everyone and its vision is to become the Perfect Flow Company. The Group has two strong brands, Oras and Hansa. Oras Group is owned by Oras Invest, a family company, and an industrial owner.

The domicile of Oras Ltd, the parent company of the Group, is located in Rauma, Finland, and the Group has three manufacturing sites: Kralovice (Czech Republic), Olesno (Poland) and Rauma (Finland).

The Group operates with its own staff in 17 markets. Oras Group's net sales w