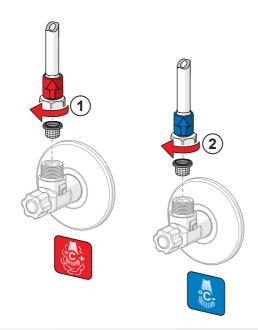

# HANSA

Installation and maintenance guide





4



5-8



9



10-14



15



I (ISO 3822) 100 - 1000 kPa max. +70°C



**(**  We declare that our Electronic products conform to the EMC Directive 2014/30/EU and the RoHS Directive 2011/65/EU.

For more information:

https://static.hansa.com





#### **6521** 2203

0.1 l/s (Eco) 0.22 l/s (300 kPa) 250 kPa (0.2 l/s)





#### **6528** 2203

100 - 1000 kPa 0.20 l/s (300 kPa)



#### **6529** 2203

100 - 1000 kPa 0.20 l/s (300 kPa)

IP 55 Lithium 2CR5 6 V



mpi.oras.com/2733FG





















































13 (















#### **6529** 2203





















































































cleaning.hansa.com

#### About Oras Group

Oras Group is a significant European provider of sanitary fittings: the market leader in the Nordics and a leading company in Continental Europe. The company's mission is to create the smartest water experiences for everyone and its vision is to become the Perfect Flow Company. The Group has two strong brands, Oras and Hansa. Oras Group is owned by Oras Invest, a family company, and an industrial owner.

The domicile of Oras Ltd, the parent company of the Group, is located in Rauma, Finland, and the Group has three manufacturing sites: Kralovice (Czech Republic), Olesno (Poland) and Rauma (Finland).

The Group