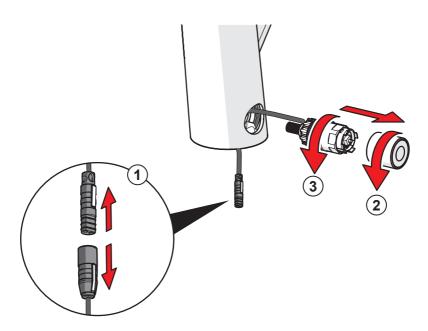

# HANSA

Installation and maintenance guide





4



5-8



9



10-14



15



I (ISO 3822) 100 - 1000 kPa max. +70°C



**(**  We declare that our Electronic products conform to the EMC Directive 2014/30/EU and the RoHS Directive 2011/65/EU.

For more information:

https://static.hansa.com





#### **6521** 2203

0.1 l/s (Eco) 0.22 l/s (300 kPa) 250 kPa (0.2 l/s)





#### **6528** 2203

100 - 1000 kPa 0.20 l/s (300 kPa)



#### **6529** 2203

100 - 1000 kPa 0.20 l/s (300 kPa)

IP 55 Lithium 2CR5 6 V



mpi.oras.com/2733FG





















































13 (















#### **6529** 2203





















































































cleaning.hansa.com

#### About Oras Group

Oras Group is a significant European provider of sanitary fittings: the market leader in the Nordics and a leading company in Continental Europe. The company's mission is to create the smartest water experiences for everyone and its vision is to become the Perfect Flow Company. The Group has two strong brands, Oras and Hansa. Oras Group is owned by Oras Invest, a family company, and an industrial owner.

The domicile of Oras Ltd, the parent company of the Group, is located in Rauma, Finland, and the Group has three manufacturing sites: Kralovice (Czech Republic), Olesno (Poland) and Rauma (Finland).

The Group operates with its own staff in 17 markets. Oras Group's net sales were 233.5 million euros in 2021 and at the end of the peri