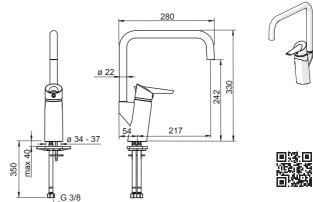

# HANSA

Installation and maintenance guide





4



5-8



9



10-14



15



I (ISO 3822) 100 - 1000 kPa max. +70°C



**(**  We declare that our Electronic products conform to the EMC Directive 2014/30/EU and the RoHS Directive 2011/65/EU.

For more information:

https://static.hansa.com





#### **6521** 2203

0.1 l/s (Eco) 0.22 l/s (300 kPa) 250 kPa (0.2 l/s)





#### **6528** 2203

100 - 1000 kPa 0.20 l/s (300 kPa)



#### **6529** 2203

100 - 1000 kPa 0.20 l/s (300 kPa)

IP 55 Lithium 2CR5 6 V



mpi.oras.com/2733FG





















































13 (















#### **6529** 2203





















































































cleaning.hansa.com

#### About Oras Group

Oras Group is a significant European provider of sanitary fittings: the market leader in the Nordics and a leading company in Continental Europe. The company's mission is to create the smartest water experiences for everyone and its vision is to become the Perfect Flow Company. The Group has two strong brands, Oras and Hansa. Oras Group is owned by Oras Invest, a family company, and an industrial owner.

The domici