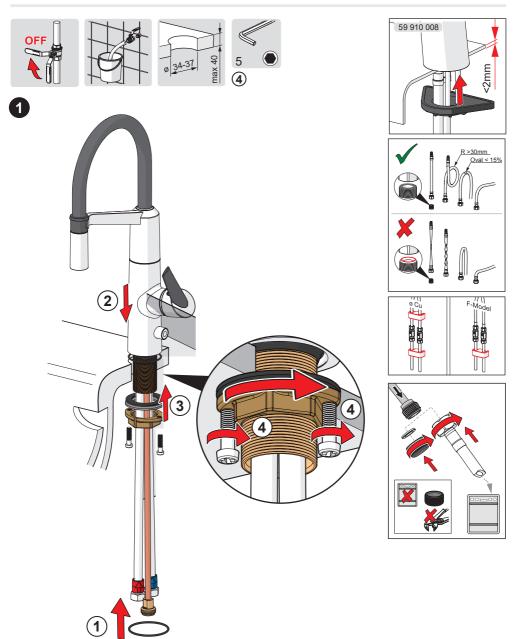

# HANSA

Installation and maintenance guide





4



5-8



9



10-14



15



I (ISO 3822) 100 - 1000 kPa max. +70°C



**(**  We declare that our Electronic products conform to the EMC Directive 2014/30/EU and the RoHS Directive 2011/65/EU.

For more information:

https://static.hansa.com





#### **6521** 2203

0.1 l/s (Eco) 0.22 l/s (300 kPa) 250 kPa (0.2 l/s)





#### **6528** 2203

100 - 1000 kPa 0.20 l/s (300 kPa)



#### **6529** 2203

100 - 1000 kPa 0.20 l/s (300 kPa)

IP 55 Lithium 2CR5 6 V



mpi.oras.com/2733FG





















































13 (















#### **6529** 2203





















































































cleaning.hansa.com

#### About Oras Group

Oras Group is a significant European provider of sanitary fittings: the market leader in the Nordics and a leading company in Continental Europe. The company's mission is to create the smartest water experiences for everyone and its vision is to become the Perfect Flow Company. The Group has two strong brands, Oras and Hansa. Oras Group is owned by Oras Invest, a family company, and an industrial owner.

The domicile of Oras Ltd, the parent company of the Group, is located in Rauma, Finland, and the Group has three manufacturing sites: Kralovice (Czech Republic), Olesno (Poland) and Rauma (Finland).

T