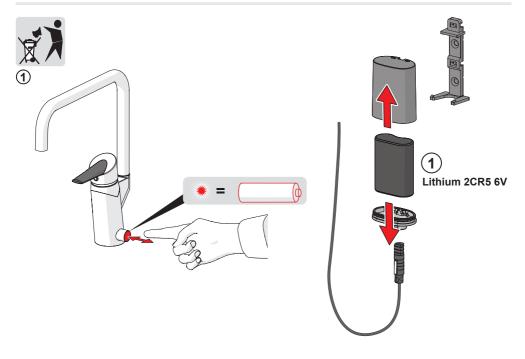

#### **6529** 2203

100 - 1000 kPa 0.20 l/s (300 kPa)

IP 55 Lithium 2CR5 6 V

mpi.oras.com/2733FG

13 (