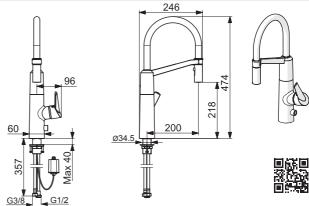

#### **6528** 2203

100 - 1000 kPa 0.20 l/s (300 kPa)

#### **6529** 2203

100 - 1000 kPa 0.20 l/s (300 kPa)

IP 55 Lithium 2CR5 6 V

mpi.oras.com/2733FG

13 (