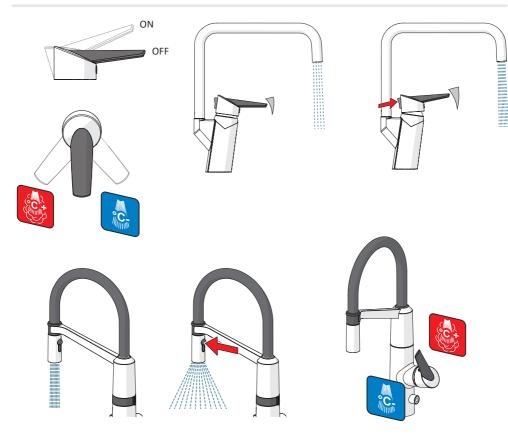

#### **6521** 2203

0.1 l/s (Eco) 0.22 l/s (300 kPa) 250 kPa (0.2 l/s)

#### **6528** 2203

100 - 1000 kPa 0.20 l/s (300 kPa)

#### **6529** 2203

100 - 1000 kPa 0.20 l/s (300 kPa)

IP 55 Lithium 2CR5 6 V

mpi.oras.com/2733FG

13 (