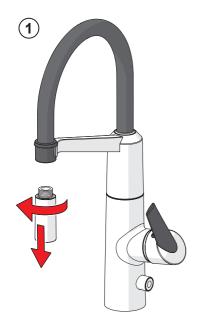

# HANSA

Installation and maintenance guide

4

5-8

9

10-14

15

I (ISO 3822) 100 - 1000 kPa max. +70°C