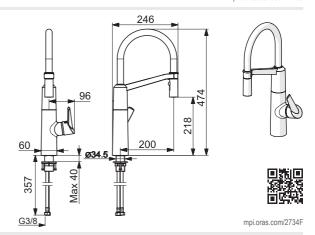

# HANSA

Installation and maintenance guide





4



5-8



9



10-14



15



I (ISO 3822) 100 - 1000 kPa max. +70°C



**(**  We declare that our Electronic products conform to the EMC Directive 2014/30/EU and the RoHS Directive 2011/65/EU.

For more information:

https://static.hansa.com





#### **6521** 2203

0.1 l/s (Eco) 0.22 l/s (300 kPa) 250 kPa (0.2 l/s)





#### **6528** 2203

100 - 1000 kPa 0.20 l/s (300 kPa)



#### **6529** 2203

100 - 1000 kPa 0.20 l/s (300 kPa)

IP 55 Lithium 2CR5 6 V



mpi.oras.com/2733FG





















































13 (















#### **6529** 2203





















































































cleaning.hansa.com

#### About Oras Group

Oras Group is a significant European provider of sanitary fittings: the market leader in the Nordics and a leading company in Continental Europe. The company's mission is to create the smartest water experiences for everyone and its vision is to become the Perfect Flow Company. The Group has two strong brands, Oras and Hansa. Oras Group is owned by Oras Invest, a family company, and an industrial owner.

The domicile of Oras Ltd, the parent company of the Group, is located