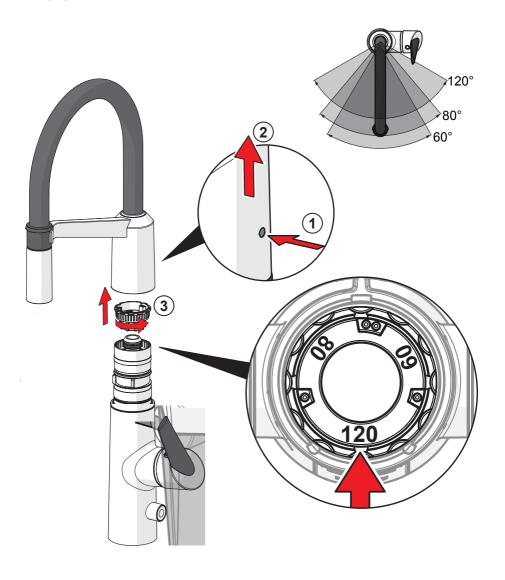

# HANSA

Installation and maintenance guide





4



5-8



9



10-14



15



I (ISO 3822) 100 - 1000 kPa max. +70°C



**(**  We declare that our Electronic products conform to the EMC Directive 2014/30/EU and the RoHS Directive 2011/65/EU.

For more information:

https://static.hansa.com





#### **6521** 2203

0.1 l/s (Eco) 0.22 l/s (300 kPa) 250 kPa (0.2 l/s)





#### **6528** 2203

100 - 1000 kPa 0.20 l/s (300 kPa)



#### **6529** 2203

100 - 1000 kPa 0.20 l/s (300 kPa)

IP 55 Lithium 2CR5 6 V



mpi.oras.com/2733FG





















































13 (















#### **6529** 2203





















































































cleaning.hansa.com

#### About Oras Group

Oras Group is a significant European provider of sanitary fittings: the market leader in the Nordics and a leading company in Continental Europe. The company's mission is to create the smartest water experiences for everyone and its vision is to become the Perfect Flow Company. The Group has two strong brands, Oras and Hansa. Oras Group is owned by Oras Invest, a family company, and an industrial owner.

The domicile of Oras Ltd, the parent company of the Group, is located in Rauma, Finland, and the Group has three manufacturing sites: Kralovice (Czech Republic), Olesno (Poland) and Rauma (Finland).

The Group operates with its own staff in 17 markets. Oras Group's net sales were 233.5 million euros in 2021 and at the