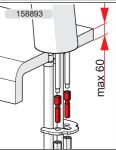

#### **6521** 2203

0.1 l/s (Eco) 0.22 l/s (300 kPa) 250 kPa (0.2 l/s)

#### **6528** 2203

100 - 1000 kPa 0.20 l/s (300 kPa)

#### **6529** 2203

100 - 1000 kPa 0.20 l/s (300 kPa)

IP 55 Lithium 2CR5 6 V

mpi.oras.com/2733FG

13 (