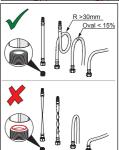

#### **6521** 2203

0.1 l/s (Eco) 0.22 l/s (300 kPa) 250 kPa (0.2 l/s)

#### **6528** 2203

100 - 1000 kPa 0.20 l/s (300 kPa)

#### **6529** 2203

100 - 1000 kPa 0.20 l/s (300 kPa)

IP 55 Lithium 2CR5 6 V

mpi.oras.com/2733FG

13 (