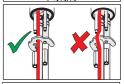

#### **6521** 2203

0.1 l/s (Eco) 0.22 l/s (300 kPa) 250 kPa (0.2 l/s)

#### **6528** 2203

100 - 1000 kPa 0.20 l/s (300 kPa)

#### **6529** 2203

100 - 1000 kPa 0.20 l/s (300 kPa)

IP 55 Lithium 2CR5 6 V

mpi.oras.com/2733FG

13 (