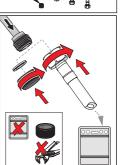

#### **6521** 2203

0.1 l/s (Eco) 0.22 l/s (300 kPa) 250 kPa (0.2 l/s)

#### **6528** 2203

100 - 1000 kPa 0.20 l/s (300 kPa)

#### **6529** 2203

100 - 1000 kPa 0.20 l/s (300 kPa)

IP 55 Lithium 2CR5 6 V

mpi.oras.com/2733FG

13 (