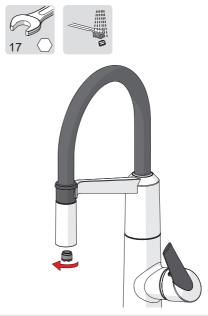

# HANSA

Installation and maintenance guide





4



5-8



9



10-14



15



I (ISO 3822) 100 - 1000 kPa max. +70°C



**(**  We declare that our Electronic products conform to the EMC Directive 2014/30/EU and the RoHS Directive 2011/65/EU.

For more information:

https://static.hansa.com





#### **6521** 2203

0.1 l/s (Eco) 0.22 l/s (300 kPa) 250 kPa (0.2 l/s)





#### **6528** 2203

100 - 1000 kPa 0.20 l/s (300 kPa)



#### **6529** 2203

100 - 1000 kPa 0.20 l/s (300 kPa)

IP 55 Lithium 2CR5 6 V



mpi.oras.com/2733FG





















































13 (















#### **6529** 2203





















































































cleaning.hansa.com

#### About Oras Group

Oras Group is a significant European provider of sanitary fittings: the market leader in the Nordics and a leading company in Continental Europe. The company's mission is to create the smartest water experiences for everyone and its vision is to become the Perfect Flow Company. The Group has two strong brands, Oras and Hansa. Oras Group is owned by Oras Invest, a family company, and an industrial owner.

The domicile of Oras Ltd, the parent company of the Group, is located in Rauma, Finland, and the Group has three manufacturing sites: Kralovice (Czech Republic), Olesno (Poland) and Rauma (Finland).

The Group operates with its own staff in 17 markets. Oras Group's net sales were 233.5 million euros in 2021 and at the end of the period the c