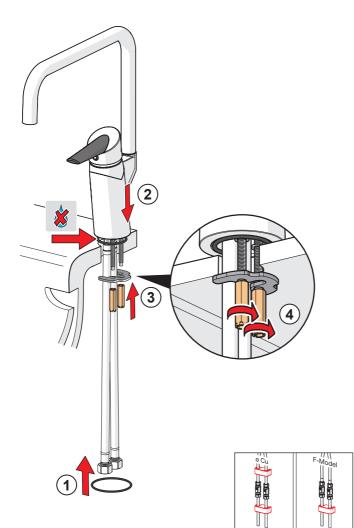

# HANSA

Installation and maintenance guide





4



5-8



9



10-14



15



I (ISO 3822) 100 - 1000 kPa max. +70°C



**(**  We declare that our Electronic products conform to the EMC Directive 2014/30/EU and the RoHS Directive 2011/65/EU.

For more information:

https://static.hansa.com





#### **6521** 2203

0.1 l/s (Eco) 0.22 l/s (300 kPa) 250 kPa (0.2 l/s)





#### **6528** 2203

100 - 1000 kPa 0.20 l/s (300 kPa)



#### **6529** 2203

100 - 1000 kPa 0.20 l/s (300 kPa)

IP 55 Lithium 2CR5 6 V



mpi.oras.com/2733FG





















































13 (















#### **6529** 2203





















































































cleaning.hansa.com

#### About Oras Group

Oras Group is a significant European provider of sanitary fittings: the market leader in the Nordics and a leading company in Continental Europe. The company's mission is to create the smartest water experiences for everyone and its vision is to become the Perfect Flow Company. The Group has two strong brands, Oras and Hansa. Oras Group is owned by Oras Invest, a family company, and an industrial owner.

The domicile of Oras Ltd, the parent company of the Group, is located in Rauma, Finland, and the Group has three manufacturing sites: Kralovice (Czech Republic), Olesno (Poland) and Rau