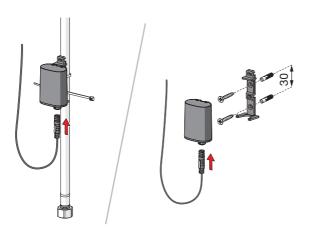

#### **6529** 2203

100 - 1000 kPa 0.20 l/s (300 kPa)

IP 55 Lithium 2CR5 6 V

mpi.oras.com/2733FG

13 (