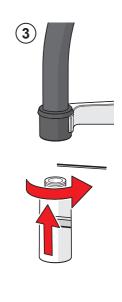

# HANSA

Installation and maintenance guide

4

5-8

9

10-14

15

I (ISO 3822) 100 - 1000 kPa max. +70°C