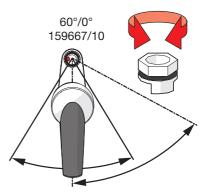

# HANSA

Installation and maintenance guide





4



5-8



9



10-14



15



I (ISO 3822) 100 - 1000 kPa max. +70°C



**(**  We declare that our Electronic products conform to the EMC Directive 2014/30/EU and the RoHS Directive 2011/65/EU.

For more information:

https://static.hansa.com





#### **6521** 2203

0.1 l/s (Eco) 0.22 l/s (300 kPa) 250 kPa (0.2 l/s)





#### **6528** 2203

100 - 1000 kPa 0.20 l/s (300 kPa)



#### **6529** 2203

100 - 1000 kPa 0.20 l/s (300 kPa)

IP 55 Lithium 2CR5 6 V



mpi.oras.com/2733FG





















































13 (















#### **6529** 2203





















































































cleaning.hansa.com

#### About Oras Group

Oras Group is a significant European provider of sanitary fittings: the market leader in the Nordics and a leading company in Continental Europe. The company's mission is to create the smartest water experiences for everyone and its vision is to become the Perfect Flow Company. The Group has two strong brands, Oras and Hansa. Oras Group is owned by Oras Invest, a family company, and an industrial owner.

The domicile of Oras Ltd, the parent company of the Group, is located in Rauma, Finland, and the Group has three manufacturing sites: Kralovice (Czech Republic), Olesno (Poland) and Rauma (Finland).

The Group operates with its own staff in 17 markets. Oras Group's net sales were 233.5 million euros in 2021