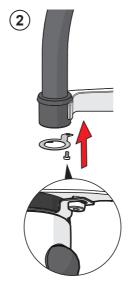

# HANSA

Installation and maintenance guide

4

5-8

9

10-14

15

I (ISO 3822) 100 - 1000 kPa max. +70°C