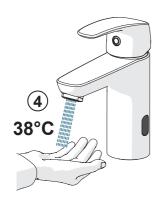

https://static.hansa.com

I (ISO 3822) 50 - 1000 kPa max. +70°C

Frequency: 2,4 GHz Max power: 10 mW Radio range: 25 m

**( E** We declare that the following products conform to the Radio Equipment Directive 2014/53/EU, the Low Voltage Directive 2014/35/EU, the EMC Directive 2014/30/EU and the RoHS Directive 2011/65/EU. For more information: