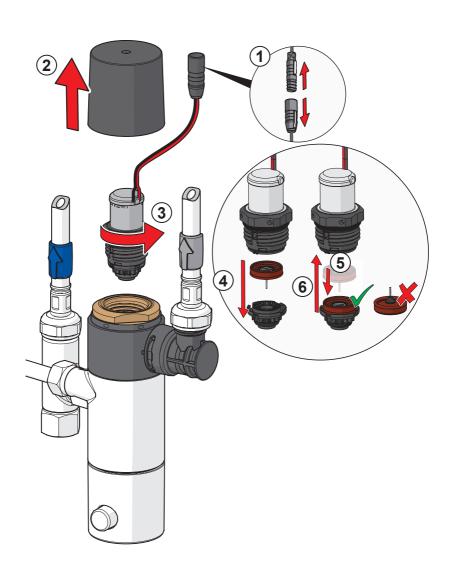

oogle Play and the Google Play logo are trademarks of Google Inc.

The Bluetooth® word mark and logos are registered trademarks owned by the Bluetooth SIG, Inc. and any use of such marks by Oras Group is under license. Other trademarks and trade names are those of their respective owners.

https://static.hansa.com



I (ISO 3822) 50 - 1000 kPa max. +70°C



Frequency: 2,4 GHz Max power: 10 mW Radio range: 25 m



**( E** We declare that the following products conform to the Radio Equipment Directive 2014/53/EU, the Low Voltage Directive 2014/35/EU, the EMC Directive 2014/30/EU and the RoHS Directive 2011/65/EU. For more information:























































































































## **⋈** HANSA



















































cleaning.hansa.com

## About Oras Group

Oras Group is a significant European provider of sanitary fittings: the market leader in the Nordics and a leading company in Continental Europe. The company's mission is to create the smartest water experiences for everyone and its vision is to become the Perfect Flow Company. The Group has two strong brands, Oras and Hansa. Oras Group is owned by Oras Invest, a family company, and an industrial owner.

The domicile of Oras Ltd, the parent company of the Group, is located in Rauma, Finland, and the Group has three manufacturing sites: Kralovice (Czech Republic), Olesno (Poland) and Rauma (Finland).

The Group operates with its own staff in 17 markets. Oras Group's net sales were 233.5 million euros in 2021 and at the end o