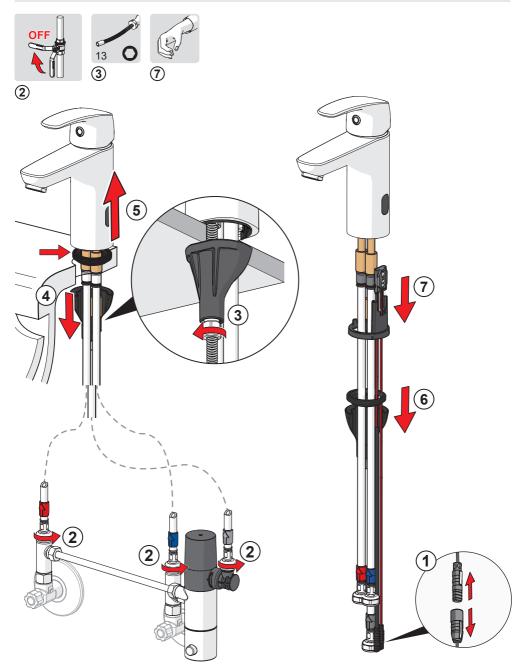

ay and the Google Play logo are trademarks of Google Inc.

The Bluetooth® word mark and logos are registered trademarks owned by the Bluetooth SIG, Inc. and any use of such marks by Oras Group is under license. Other trademarks and trade names are those of their respective owners.

https://static.hansa.com



I (ISO 3822) 50 - 1000 kPa max. +70°C



Frequency: 2,4 GHz Max power: 10 mW Radio range: 25 m



**( E** We declare that the following products conform to the Radio Equipment Directive 2014/53/EU, the Low Voltage Directive 2014/35/EU, the EMC Directive 2014/30/EU and the RoHS Directive 2011/65/EU. For more information:























































































































## **⋈** HANSA



















































cleaning.hansa.com

## About Oras Group

Oras Group is a significant European provider of sanitary fittings: the market leader in the Nordics and a leading company in Continental Europe. The company's mission is to create the smartest water experiences for everyone and its vision is to become the Perfect Flow Company. The Group has two strong brands, Oras and Hansa. Oras Group is owned by Oras Invest, a family company, and an industrial owner.

The domicile of Oras Ltd, the parent company of the Group, is located in Rauma, Finland, and the Group has three manufacturing sites: Kralovice (Czech Republic), Olesno (Poland) and Rauma (Finland).

The Group operates with its own staff in 17 markets. Oras Group's net sales were 233.5 million euros in 2021 and at the end of the pe