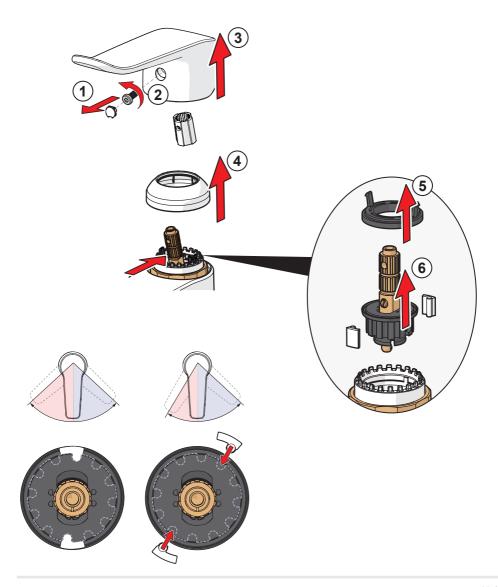

https://static.hansa.com

I (ISO 3822) 50 - 1000 kPa max. +70°C

Frequency: 2,4 GHz Max power: 10 mW Radio range: 25 m

**( E** We declare that the following products conform to the Radio Equipment Directive 2014/53/EU, the Low Voltage Directive 2014/35/EU, the EMC Directive 2014/30/EU and the RoHS Directive 2011/65/EU. For more information: