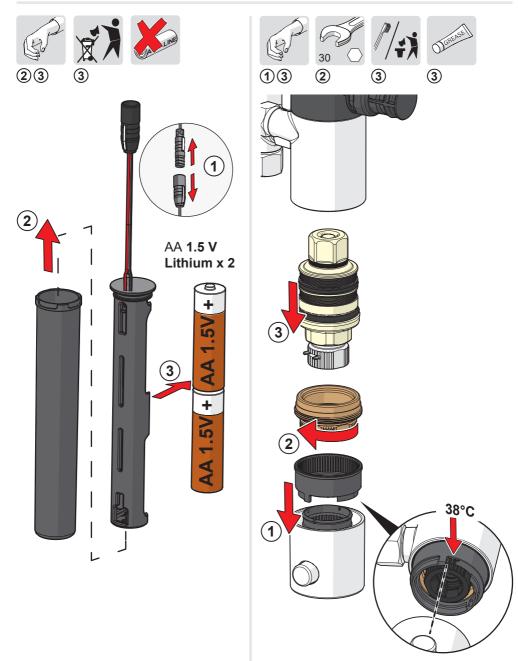

other countries.

Google Play and the Google Play logo are trademarks of Google Inc.

The Bluetooth® word mark and logos are registered trademarks owned by the Bluetooth SIG, Inc. and any use of such marks by Oras Group is under license. Other trademarks and trade names are those of their respective owners.

https://static.hansa.com



I (ISO 3822) 50 - 1000 kPa max. +70°C



Frequency: 2,4 GHz Max power: 10 mW Radio range: 25 m



**( E** We declare that the following products conform to the Radio Equipment Directive 2014/53/EU, the Low Voltage Directive 2014/35/EU, the EMC Directive 2014/30/EU and the RoHS Directive 2011/65/EU. For more information:























































































































## **⋈** HANSA



















































cleaning.hansa.com

## About Oras Group

Oras Group is a significant European provider of sanitary fittings: the market leader in the Nordics and a leading company in Continental Europe. The company's mission is to create the smartest water experiences for everyone and its vision is to become the Perfect Flow Company. The Group has two strong brands, Oras and Hansa. Oras Group is owned by Oras Invest, a family company, and an industrial owner.

The domicile of Oras Ltd, the parent company of the Group, is located in Rauma, Finland, and the Group has three manufacturing sites: Kralovice (Czech Republic), Olesno (Poland) and Rauma (Finland).

The Group operates with its own staff in 17 markets. Oras Group's net sales were 233.5 million euros in 2