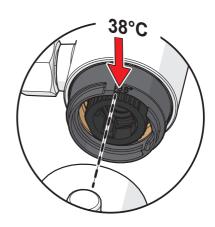

https://static.hansa.com

I (ISO 3822) 50 - 1000 kPa max. +70°C

Frequency: 2,4 GHz Max power: 10 mW Radio range: 25 m

**( E** We declare that the following products conform to the Radio Equipment Directive 2014/53/EU, the Low Voltage Directive 2014/35/EU, the EMC Directive 2014/30/EU and the RoHS Directive 2011/65/EU. For more information: