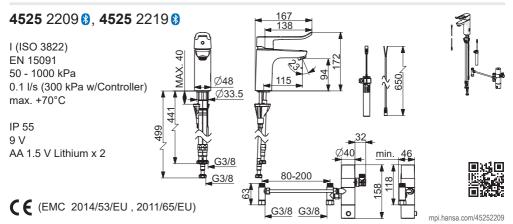

https://static.hansa.com

I (ISO 3822) 50 - 1000 kPa max. +70°C

Frequency: 2,4 GHz Max power: 10 mW Radio range: 25 m

**( E** We declare that the following products conform to the Radio Equipment Directive 2014/53/EU, the Low Voltage Directive 2014/35/EU, the EMC Directive 2014/30/EU and the RoHS Directive 2011/65/EU. For more information: