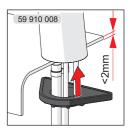

https://static.hansa.com

I (ISO 3822) 50 - 1000 kPa max. +70°C

Frequency: 2,4 GHz Max power: 10 mW Radio range: 25 m

**( E** We declare that the following products conform to the Radio Equipment Directive 2014/53/EU, the Low Voltage Directive 2014/35/EU, the EMC Directive 2014/30/EU and the RoHS Directive 2011/65/EU. For more information: