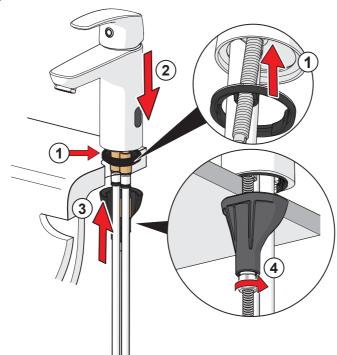

nc., registered in the U.S. and other countries. App Store is a service mark of Apple Inc., registered in the U.S. and other countries.

Google Play and the Google Play logo are trademarks of Google Inc.

The Bluetooth® word mark and logos are registered trademarks owned by the Bluetooth SIG, Inc. and any use of such marks by Oras Group is under license. Other trademarks and trade names are those of their respective owners.

https://static.hansa.com



I (ISO 3822) 50 - 1000 kPa max. +70°C



Frequency: 2,4 GHz Max power: 10 mW Radio range: 25 m



**( E** We declare that the following products conform to the Radio Equipment Directive 2014/53/EU, the Low Voltage Directive 2014/35/EU, the EMC Directive 2014/30/EU and the RoHS Directive 2011/65/EU. For more information:























































































































## **⋈** HANSA



















































cleaning.hansa.com

## About Oras Group

Oras Group is a significant European provider of sanitary fittings: the market leader in the Nordics and a leading company in Continental Europe. The company's mission is to create the smartest water experiences for everyone and its vision is to become the Perfect Flow Company. The Group has two strong brands, Oras and Hansa. Oras Group is owned by Oras Invest, a family company, and an industrial owner.

The domicile of Oras Ltd, the parent company of the Group, is located in Rauma, Finland, and the Group has three manufacturing sites: Kralovice (Czech Republic), Olesno (Poland) and Rauma