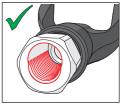

https://static.hansa.com

I (ISO 3822) 50 - 1000 kPa max. +70°C

Frequency: 2,4 GHz Max power: 10 mW Radio range: 25 m

**( E** We declare that the following products conform to the Radio Equipment Directive 2014/53/EU, the Low Voltage Directive 2014/35/EU, the EMC Directive 2014/30/EU and the RoHS Directive 2011/65/EU. For more information: