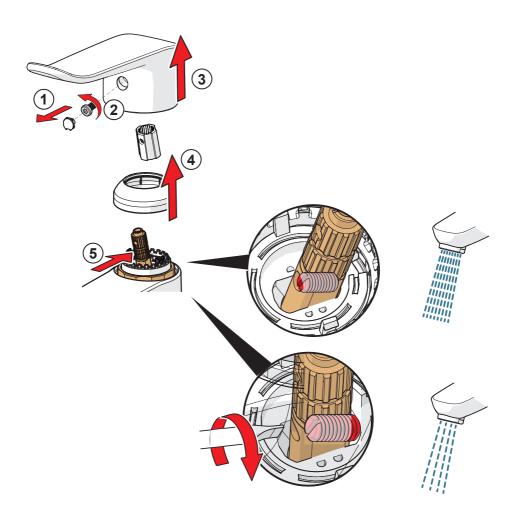

service mark of Apple Inc., registered in the U.S. and other countries.

Google Play and the Google Play logo are trademarks of Google Inc.

The Bluetooth® word mark and logos are registered trademarks owned by the Bluetooth SIG, Inc. and any use of such marks by Oras Group is under license. Other trademarks and trade names are those of their respective owners.

https://static.hansa.com



I (ISO 3822) 50 - 1000 kPa max. +70°C



Frequency: 2,4 GHz Max power: 10 mW Radio range: 25 m



**( E** We declare that the following products conform to the Radio Equipment Directive 2014/53/EU, the Low Voltage Directive 2014/35/EU, the EMC Directive 2014/30/EU and the RoHS Directive 2011/65/EU. For more information:























































































































## **⋈** HANSA



















































cleaning.hansa.com

## About Oras Group

Oras Group is a significant European provider of sanitary fittings: the market leader in the Nordics and a leading company in Continental Europe. The company's mission is to create the smartest water experiences for everyone and its vision is to become the Perfect Flow Company. The Group has two strong brands, Oras and Hansa. Oras Group is owned by Oras Invest, a family company, and an industrial owner.

The domicile of Oras Ltd, the parent company of the Group, is located in Rauma, Finland, and the Group has three manufacturing sites: Kralovice (Czech Republic), Olesno (Poland) and Rauma (Finland).

The Group operates with its own staff in 17 markets