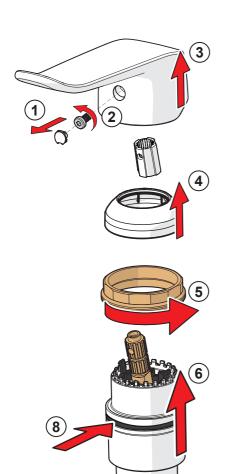

gistered in the U.S. and other countries.

Google Play and the Google Play logo are trademarks of Google Inc.

The Bluetooth® word mark and logos are registered trademarks owned by the Bluetooth SIG, Inc. and any use of such marks by Oras Group is under license. Other trademarks and trade names are those of their respective owners.

https://static.hansa.com



I (ISO 3822) 50 - 1000 kPa max. +70°C



Frequency: 2,4 GHz Max power: 10 mW Radio range: 25 m



**( E** We declare that the following products conform to the Radio Equipment Directive 2014/53/EU, the Low Voltage Directive 2014/35/EU, the EMC Directive 2014/30/EU and the RoHS Directive 2011/65/EU. For more information:























































































































## **⋈** HANSA



















































cleaning.hansa.com

## About Oras Group

Oras Group is a significant European provider of sanitary fittings: the market leader in the Nordics and a leading company in Continental Europe. The company's mission is to create the smartest water experiences for everyone and its vision is to become the Perfect Flow Company. The Group has two strong brands, Oras and Hansa. Oras Group is owned by Oras Invest, a family company, and an industrial owner.

The domicile of Oras Ltd, the parent company of the Group, is located in Rauma, Finland, and the Group has three manufacturing sites: Kralovice (Czech Republic), Olesno (Poland) and Rauma (Finland).

The Group operates with its own staff in 17 markets. Oras Group's net sales were