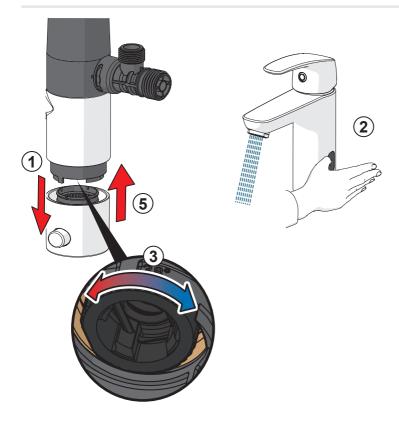

https://static.hansa.com

I (ISO 3822) 50 - 1000 kPa max. +70°C

Frequency: 2,4 GHz Max power: 10 mW Radio range: 25 m

**( E** We declare that the following products conform to the Radio Equipment Directive 2014/53/EU, the Low Voltage Directive 2014/35/EU, the EMC Directive 2014/30/EU and the RoHS Directive 2011/65/EU. For more information: