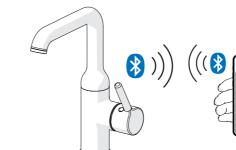

https://static.hansa.com

I (ISO 3822) 50 - 1000 kPa max. +70°C

Frequency: 2,4 GHz Max power: 10 mW Radio range: 25 m

**( E** We declare that the following products conform to the Radio Equipment Directive 2014/53/EU, the Low Voltage Directive 2014/35/EU, the EMC Directive 2014/30/EU and the RoHS Directive 2011/65/EU. For more information: