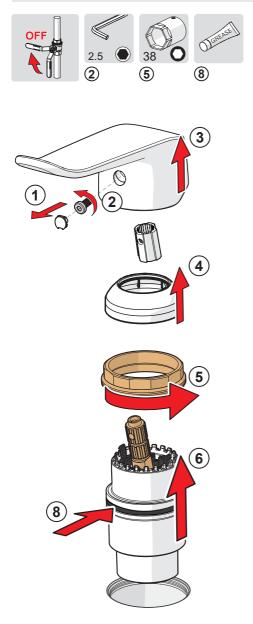

is a service mark of Apple Inc., registered in the U.S. and other countries.

Google Play and the Google Play logo are trademarks of Google Inc.

The Bluetooth® word mark and logos are registered trademarks owned by the Bluetooth SIG, Inc. and any use of such marks by Oras Group is under license. Other trademarks and trade names are those of their respective owners.



I (ISO 3822) 100 - 1000 kPa max. +70°C



Frequency: 2,4 GHz Max power: 10 mW Radio range: 25 m



**CE** We declare that the following products conform to the Radio Equipment Directive 2014/53/EU, the Low Voltage Directive 2014/35/EU, the EMC Directive 2014/30/EU and the RoHS Directive 2011/65/EU. For more information: https://static.hansa.com



















34-37

ø

































































AA 1.5 V Lithium x 2













# 🛛 HANSA









22 1 2





K> HANSA





cleaning.hansa.com

18 (20)

#### About Oras Group

Oras Group is a significant European provider of sanitary fittings: the market leader in the Nordics and a leading company in Continental Europe. The company's mission is to create the smartest water experiences for everyone and its vision is to become the Perfect Flow Company. The Group has two strong brands, Oras and Hansa. Oras Group is owned by Oras Invest, a family company, and an industrial owner.

The domicile of Oras Ltd, the parent company of the Group, is located in Rauma, Finland, and the Group has three manufacturing sites: Kralovice (Czech Republic), Olesno (Poland) and Rauma (Finland). The Group operates with its own staff in 17 market