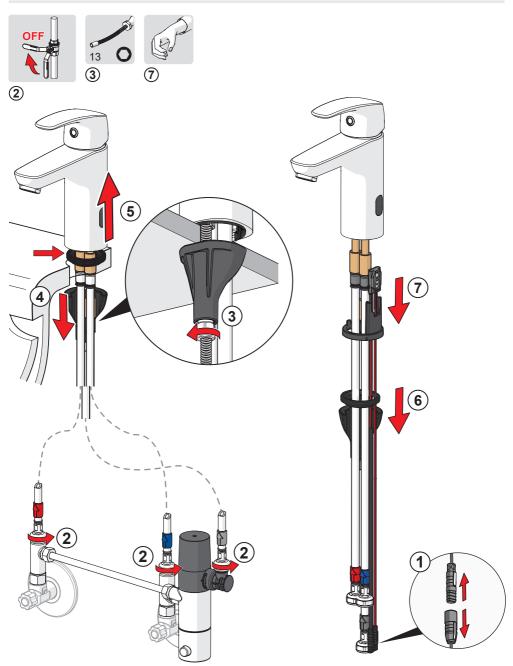

ther countries.

Google Play and the Google Play logo are trademarks of Google Inc.

The Bluetooth® word mark and logos are registered trademarks owned by the Bluetooth SIG, Inc. and any use of such marks by Oras Group is under license. Other trademarks and trade names are those of their respective owners.



I (ISO 3822) 100 - 1000 kPa max. +70°C



Frequency: 2,4 GHz Max power: 10 mW Radio range: 25 m



**CE** We declare that the following products conform to the Radio Equipment Directive 2014/53/EU, the Low Voltage Directive 2014/35/EU, the EMC Directive 2014/30/EU and the RoHS Directive 2011/65/EU. For more information: https://static.hansa.com



















34-37

ø

































































AA 1.5 V Lithium x 2













# 🛛 HANSA









22 1 2





K> HANSA





cleaning.hansa.com

18 (20)

#### About Oras Group

Oras Group is a significant European provider of sanitary fittings: the market leader in the Nordics and a leading company in Continental Europe. The company's mission is to create the smartest water experiences for everyone and its vision is to become the Perfect Flow Company. The Group has two strong brands, Oras and Hansa. Oras Group is owned by Oras Invest, a family company, and an industrial owner.

The domicile of Oras Ltd, the parent company of the Group, is located in Rauma, Finland, and the Group has three manufacturing sites: Kralovice (Czech Republic), Olesno (Poland) and Rauma (Finland). The Group operates with its own staff in 17 markets. Oras Group's net sales were 233.5 million euros in 2021 an