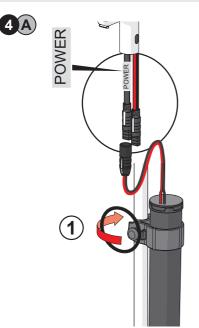

e U.S. and other countries. App Store is a service mark of Apple Inc., registered in the U.S. and other countries.

Google Play and the Google Play logo are trademarks of Google Inc.

The Bluetooth® word mark and logos are registered trademarks owned by the Bluetooth SIG, Inc. and any use of such marks by Oras Group is under license. Other trademarks and trade names are those of their respective owners.



I (ISO 3822) 100 - 1000 kPa max. +70°C



Frequency: 2,4 GHz Max power: 10 mW Radio range: 25 m



**CE** We declare that the following products conform to the Radio Equipment Directive 2014/53/EU, the Low Voltage Directive 2014/35/EU, the EMC Directive 2014/30/EU and the RoHS Directive 2011/65/EU. For more information: https://static.hansa.com



















34-37

ø

































































AA 1.5 V Lithium x 2













# 🛛 HANSA









22 1 2





K> HANSA





cleaning.hansa.com

18 (20)

#### About Oras Group

Oras Group is a significant European provider of sanitary fittings: the market leader in the Nordics and a leading company in Continental Europe. The company's mission is to create the smartest water experiences for everyone and its vision is to become the Perfect Flow Company. The Group has two strong brands, Oras and Hansa. Oras Group is owned by Oras Invest, a family company, and an industrial owner.

The domicile of Oras Ltd, the parent company of the Group, is located in Rauma, Finland, and the Group has three manufacturing sites: Kralovice (Czech Republic), Olesno (Poland) and Rauma (Finland). The Group op