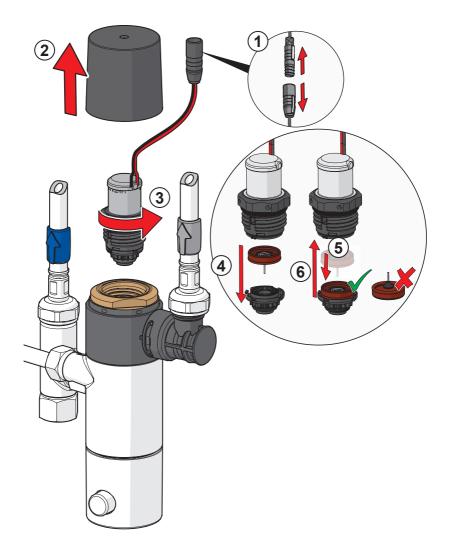

in the U.S. and other countries.

Google Play and the Google Play logo are trademarks of Google Inc.

The Bluetooth® word mark and logos are registered trademarks owned by the Bluetooth SIG, Inc. and any use of such marks by Oras Group is under license. Other trademarks and trade names are those of their respective owners.



I (ISO 3822) 100 - 1000 kPa max. +70°C



Frequency: 2,4 GHz Max power: 10 mW Radio range: 25 m



**CE** We declare that the following products conform to the Radio Equipment Directive 2014/53/EU, the Low Voltage Directive 2014/35/EU, the EMC Directive 2014/30/EU and the RoHS Directive 2011/65/EU. For more information: https://static.hansa.com



















34-37

ø

































































AA 1.5 V Lithium x 2













# 🛛 HANSA









22 1 2





K> HANSA





cleaning.hansa.com

18 (20)

#### About Oras Group

Oras Group is a significant European provider of sanitary fittings: the market leader in the Nordics and a leading company in Continental Europe. The company's mission is to create the smartest water experiences for everyone and its vision is to become the Perfect Flow Company. The Group has two strong brands, Oras and Hansa. Oras Group is owned by Oras Invest, a family company, and an industrial owner.

The domicile of Oras Ltd, the parent company of the Group, is located in Rauma, Finland, and the Group has three manufacturing sites: Kralovice (Czech Republic), Olesno (Poland) and Rauma (Finland). The Group operates with its own staff in 17 markets. Oras Group's net sales were 233.5 million