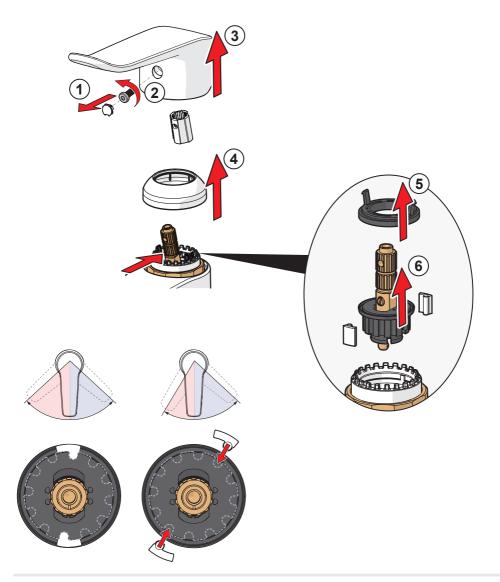

Store is a service mark of Apple Inc., registered in the U.S. and other countries.

Google Play and the Google Play logo are trademarks of Google Inc.

The Bluetooth® word mark and logos are registered trademarks owned by the Bluetooth SIG, Inc. and any use of such marks by Oras Group is under license. Other trademarks and trade names are those of their respective owners.



I (ISO 3822) 100 - 1000 kPa max. +70°C



Frequency: 2,4 GHz Max power: 10 mW Radio range: 25 m



**CE** We declare that the following products conform to the Radio Equipment Directive 2014/53/EU, the Low Voltage Directive 2014/35/EU, the EMC Directive 2014/30/EU and the RoHS Directive 2011/65/EU. For more information: https://static.hansa.com



















34-37

ø

































































AA 1.5 V Lithium x 2













# 🛛 HANSA









22 1 2





K> HANSA





cleaning.hansa.com

18 (20)

#### About Oras Group

Oras Group is a significant European provider of sanitary fittings: the market leader in the Nordics and a leading company in Continental Europe. The company's mission is to create the smartest water experiences for everyone and its vision is to become the Perfect Flow Company. The Group has two strong brands, Oras and Hansa. Oras Group is owned by Oras Invest, a family company, and an industrial owner.

The domicile of Oras Ltd, the parent company of the Group, is located in Rauma, Finland, and the Group has three manufacturing sites: Kralovice (Czech Republic), Olesno (Poland) and Rauma (Finland). The Group operates with its own staff in 17