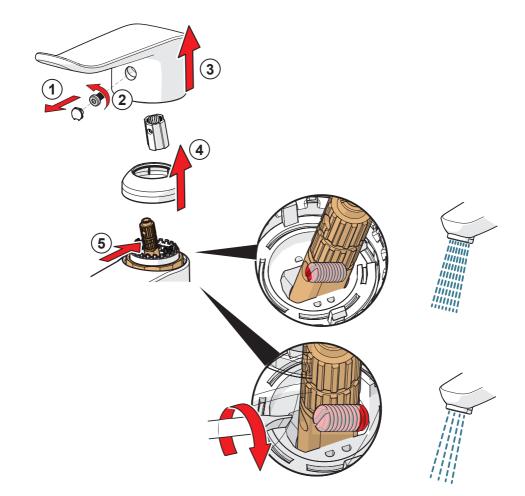

. App Store is a service mark of Apple Inc., registered in the U.S. and other countries.

Google Play and the Google Play logo are trademarks of Google Inc.

The Bluetooth® word mark and logos are registered trademarks owned by the Bluetooth SIG, Inc. and any use of such marks by Oras Group is under license. Other trademarks and trade names are those of their respective owners.



I (ISO 3822) 100 - 1000 kPa max. +70°C



Frequency: 2,4 GHz Max power: 10 mW Radio range: 25 m



**CE** We declare that the following products conform to the Radio Equipment Directive 2014/53/EU, the Low Voltage Directive 2014/35/EU, the EMC Directive 2014/30/EU and the RoHS Directive 2011/65/EU. For more information: https://static.hansa.com



















34-37

ø

































































AA 1.5 V Lithium x 2













# 🛛 HANSA









22 1 2





K> HANSA





cleaning.hansa.com

18 (20)

#### About Oras Group

Oras Group is a significant European provider of sanitary fittings: the market leader in the Nordics and a leading company in Continental Europe. The company's mission is to create the smartest water experiences for everyone and its vision is to become the Perfect Flow Company. The Group has two strong brands, Oras and Hansa. Oras Group is owned by Oras Invest, a family company, and an industrial owner.

The domicile of Oras Ltd, the parent company of the Group, is located in Rauma, Finland, and the Group has three manufacturing sites: Kralovice (Czech Republic), Olesno (Poland) and Rauma (Finland). The Group operates with its own staff