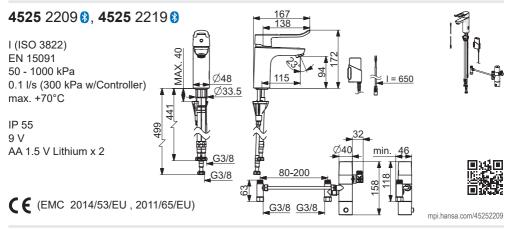

I (ISO 3822) 100 - 1000 kPa max. +70°C

Frequency: 2,4 GHz Max power: 10 mW Radio range: 25 m

**CE** We declare that the following products conform to the Radio Equipment Directive 2014/53/EU, the Low Voltage Directive 2014/35/EU, the EMC Directive 2014/30/EU and the RoHS Directive 2011/65/EU. For more information: https://static.hansa.com

34-37

ø

AA 1.5 V Lithium x 2