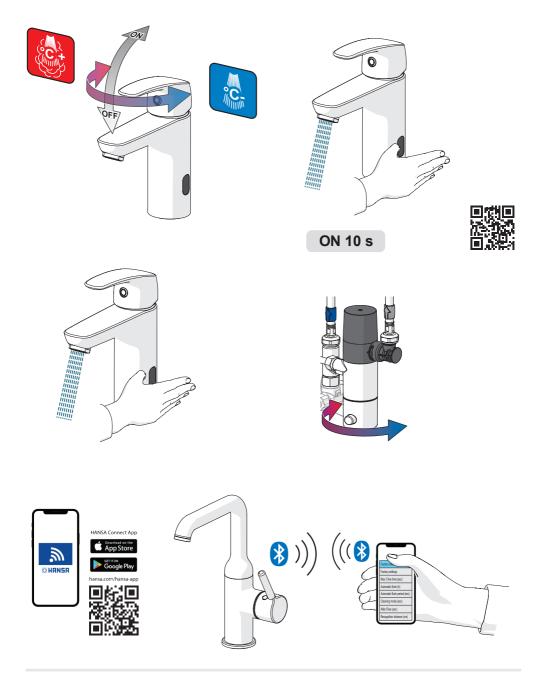

The Bluetooth® word mark and logos are registered trademarks owned by the Bluetooth SIG, Inc. and any use of such marks by Oras Group is under license. Other trademarks and trade names are those of their respective owners.