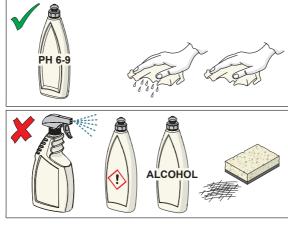

ay and the Google Play logo are trademarks of Google Inc.

The Bluetooth® word mark and logos are registered trademarks owned by the Bluetooth SIG, Inc. and any use of such marks by Oras Group is under license. Other trademarks and trade names are those of their respective owners.



I (ISO 3822) 100 - 1000 kPa max. +70°C



Frequency: 2,4 GHz Max power: 10 mW Radio range: 25 m



**CE** We declare that the following products conform to the Radio Equipment Directive 2014/53/EU, the Low Voltage Directive 2014/35/EU, the EMC Directive 2014/30/EU and the RoHS Directive 2011/65/EU. For more information: https://static.hansa.com



















34-37

ø

































































AA 1.5 V Lithium x 2













# 🛛 HANSA









22 1 2





K> HANSA





cleaning.hansa.com

18 (20)

#### About Oras Group

Oras Group is a significant European provider of sanitary fittings: the market leader in the Nordics and a leading company in Continental Europe. The company's mission is to create the smartest water experiences for everyone and its vision is to become the Perfect Flow Company. The Group has two strong brands, Oras and Hansa. Oras Group is owned by Oras Invest, a family company, and an industrial owner.

The domicile of Oras Ltd, the parent company of the Group, is located in Rauma, Finland, and the Group has three manufacturing sites: Kralovice (Czech Republic), Olesno (Poland) and Rauma (Finland). The Group operates with its own staff in 17 markets. Oras Group's net sales were 233.5 million euros in 2021 and at the end of the period