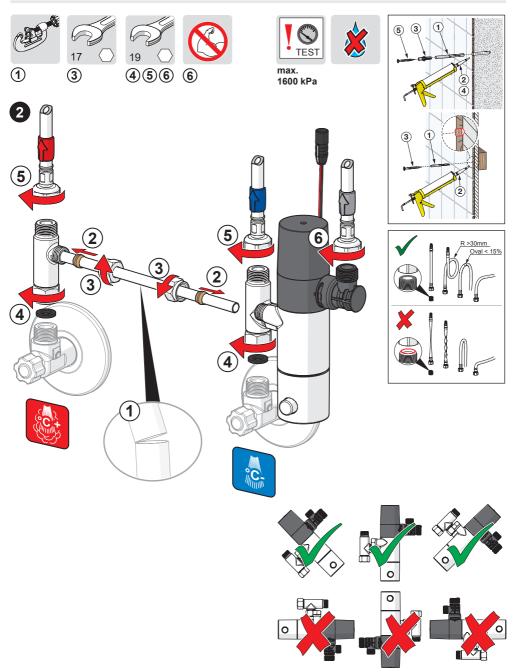

ed in the U.S. and other countries. App Store is a service mark of Apple Inc., registered in the U.S. and other countries.

Google Play and the Google Play logo are trademarks of Google Inc.

The Bluetooth® word mark and logos are registered trademarks owned by the Bluetooth SIG, Inc. and any use of such marks by Oras Group is under license. Other trademarks and trade names are those of their respective owners.



I (ISO 3822) 100 - 1000 kPa max. +70°C



Frequency: 2,4 GHz Max power: 10 mW Radio range: 25 m



**CE** We declare that the following products conform to the Radio Equipment Directive 2014/53/EU, the Low Voltage Directive 2014/35/EU, the EMC Directive 2014/30/EU and the RoHS Directive 2011/65/EU. For more information: https://static.hansa.com



















34-37

ø

































































AA 1.5 V Lithium x 2













# 🛛 HANSA









22 1 2





K> HANSA





cleaning.hansa.com

18 (20)

#### About Oras Group

Oras Group is a significant European provider of sanitary fittings: the market leader in the Nordics and a leading company in Continental Europe. The company's mission is to create the smartest water experiences for everyone and its vision is to become the Perfect Flow Company. The Group has two strong brands, Oras and Hansa. Oras Group is owned by Oras Invest, a family company, and an industrial owner.

The domicile of Oras Ltd, the parent company of the Group, is located in Rauma, Finland, and the Group has three manufacturing sites: Kralovice (Czech Republic), Olesno (Poland) and Rauma (Finland). The