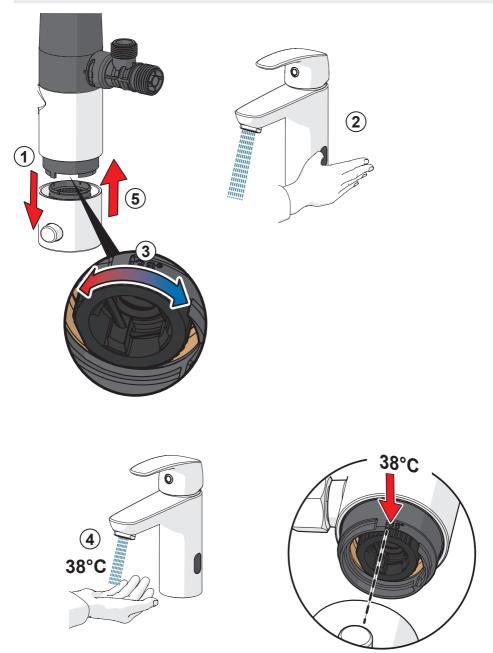

ther countries. App Store is a service mark of Apple Inc., registered in the U.S. and other countries.

Google Play and the Google Play logo are trademarks of Google Inc.

The Bluetooth® word mark and logos are registered trademarks owned by the Bluetooth SIG, Inc. and any use of such marks by Oras Group is under license. Other trademarks and trade names are those of their respective owners.



I (ISO 3822) 100 - 1000 kPa max. +70°C



Frequency: 2,4 GHz Max power: 10 mW Radio range: 25 m



**CE** We declare that the following products conform to the Radio Equipment Directive 2014/53/EU, the Low Voltage Directive 2014/35/EU, the EMC Directive 2014/30/EU and the RoHS Directive 2011/65/EU. For more information: https://static.hansa.com



















34-37

ø

































































AA 1.5 V Lithium x 2













# 🛛 HANSA









22 1 2





K> HANSA





cleaning.hansa.com

18 (20)

#### About Oras Group

Oras Group is a significant European provider of sanitary fittings: the market leader in the Nordics and a leading company in Continental Europe. The company's mission is to create the smartest water experiences for everyone and its vision is to become the Perfect Flow Company. The Group has two strong brands, Oras and Hansa. Oras Group is owned by Oras Invest, a family company, and an industrial owner.

The domicile of Oras Ltd, the parent company of the Group, is located in Rauma, Finland, and the Group has three manufacturing sites: Kralovice (Czech Republic), Olesno (Poland) and Rauma (Finland). The Group operates with