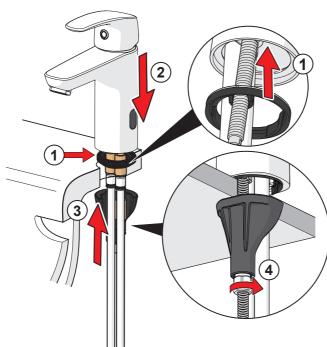

ple Inc., registered in the U.S. and other countries. App Store is a service mark of Apple Inc., registered in the U.S. and other countries.

Google Play and the Google Play logo are trademarks of Google Inc.

The Bluetooth® word mark and logos are registered trademarks owned by the Bluetooth SIG, Inc. and any use of such marks by Oras Group is under license. Other trademarks and trade names are those of their respective owners.



I (ISO 3822) 100 - 1000 kPa max. +70°C



Frequency: 2,4 GHz Max power: 10 mW Radio range: 25 m



**CE** We declare that the following products conform to the Radio Equipment Directive 2014/53/EU, the Low Voltage Directive 2014/35/EU, the EMC Directive 2014/30/EU and the RoHS Directive 2011/65/EU. For more information: https://static.hansa.com



















34-37

ø

































































AA 1.5 V Lithium x 2













# 🛛 HANSA









22 1 2





K> HANSA





cleaning.hansa.com

18 (20)

#### About Oras Group

Oras Group is a significant European provider of sanitary fittings: the market leader in the Nordics and a leading company in Continental Europe. The company's mission is to create the smartest water experiences for everyone and its vision is to become the Perfect Flow Company. The Group has two strong brands, Oras and Hansa. Oras Group is owned by Oras Invest, a family company, and an industrial owner.

The domicile of Oras Ltd, the parent company of the Group, is located in Rauma, Finland, and the Group has three manufacturing sites: Kralovice (Czech Republic), Olesno (Poland) and Rau