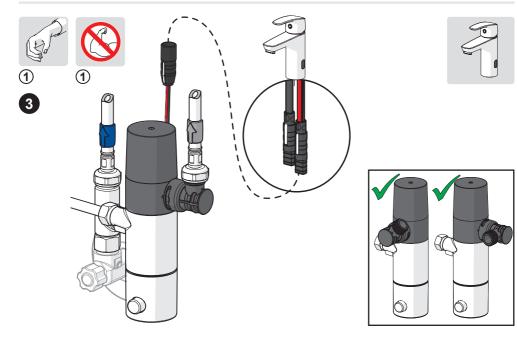

n the U.S. and other countries. App Store is a service mark of Apple Inc., registered in the U.S. and other countries.

Google Play and the Google Play logo are trademarks of Google Inc.

The Bluetooth® word mark and logos are registered trademarks owned by the Bluetooth SIG, Inc. and any use of such marks by Oras Group is under license. Other trademarks and trade names are those of their respective owners.



I (ISO 3822) 100 - 1000 kPa max. +70°C



Frequency: 2,4 GHz Max power: 10 mW Radio range: 25 m



**CE** We declare that the following products conform to the Radio Equipment Directive 2014/53/EU, the Low Voltage Directive 2014/35/EU, the EMC Directive 2014/30/EU and the RoHS Directive 2011/65/EU. For more information: https://static.hansa.com



















34-37

ø

































































AA 1.5 V Lithium x 2













# 🛛 HANSA









22 1 2





K> HANSA





cleaning.hansa.com

18 (20)

#### About Oras Group

Oras Group is a significant European provider of sanitary fittings: the market leader in the Nordics and a leading company in Continental Europe. The company's mission is to create the smartest water experiences for everyone and its vision is to become the Perfect Flow Company. The Group has two strong brands, Oras and Hansa. Oras Group is owned by Oras Invest, a family company, and an industrial owner.

The domicile of Oras Ltd, the parent company of the Group, is located in Rauma, Finland, and the Group has three manufacturing sites: Kralovice (Czech Republic), Olesno (Poland) and Rauma (Finland). The Grou