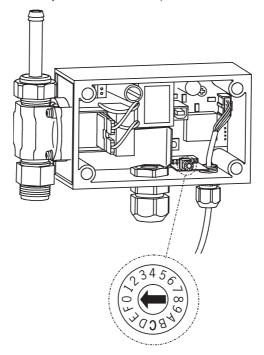

### NOTE! The new drink water dispenser must be installed the same way than the old one:

- Check the drink water dispenser's position carefully before attaching it to the printed circuit board (see the image below!).
- Check that the rotary switch is adjusted to the same flow period.