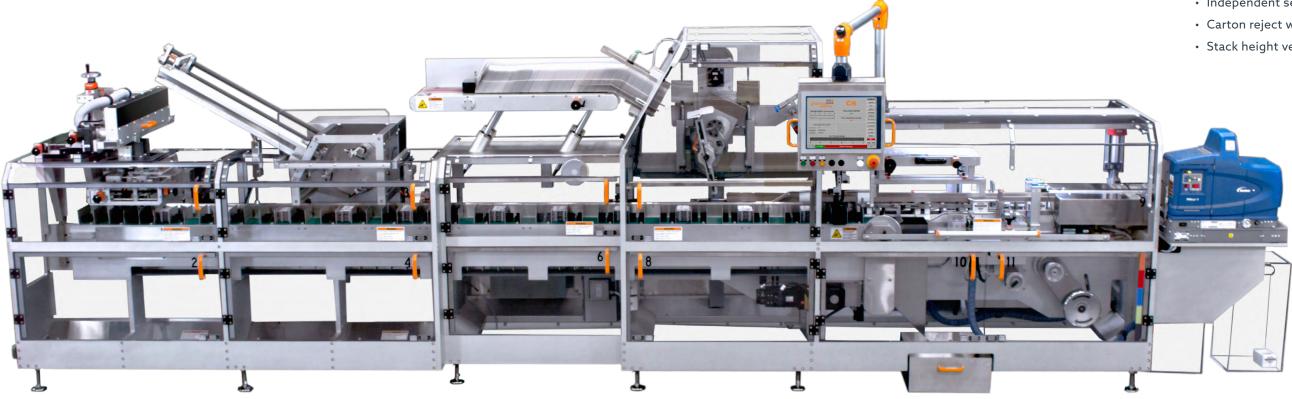

### Standard Features:

- · Open design allows easy viewing and maintenance
- Independent product conveyor
- Open product infeed area accommodates different product feeding methods
- Independent carton conveyor
- Servo-driven hold down and cross push into carton
- Independent servo tucking systems
- Carton reject with positive verification
- Stack height verification