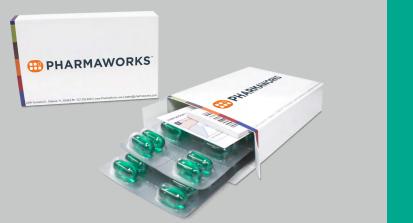

## 

**Ci6** The reliable, flexible cartoner with unsurpassed, state-of-the-art technology.

PH

The servo-driven, intermittent cartoner featuring user-friendly and flexible functionality.



#### **PRODUCT TYPES**/ APPLICATIONS

Blisters, bottles, or pouches

#### LITERATURE FEEDING

Booklet, coupons, and online booklet folding

#### **CARTON FEEDING**

- Powered Carton Conveyor
- Prebreak Feature

PRINTING AND VERIFICATION

SPECIFICATIONS

#### **CLOSING METHODS**

- Bar code verification on literature

- Bar code verification on carton
- Integrated lot / date coding and
- Glue or tuck
- vision inspection







### Standard Features:

- · Open design allows easy viewing and maintenance
- Independent product conveyor
- Open product infeed area accommodates different product feeding methods
- Independent carton conveyor
- Servo-driven hold down and cross push into carton
- Independent servo tucking systems
- Carton reject with positive verification
- Stack height verification

| Pitch          | 152.4 mm (6″)           |
|----------------|-------------------------|
| Voltage        | 220-240 VAC three phase |
| Compressed Air | 100 PSI                 |



# **PRO**MACH<sup>®</sup>

# 🕀 PHARMAWORKS

Pharmaworks manufactures innovative blister packaging systems for the pharmaceutical, consumer goods, and contract packaging industries. With a robust and flexible lineup of thermoforming solution