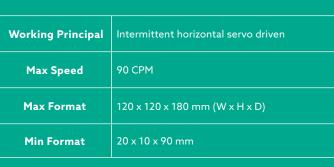

| Pitch          | 152.4 mm (6″)           |
|----------------|-------------------------|
| Voltage        | 220-240 VAC three phase |
| Compressed Air | 100 PSI                 |