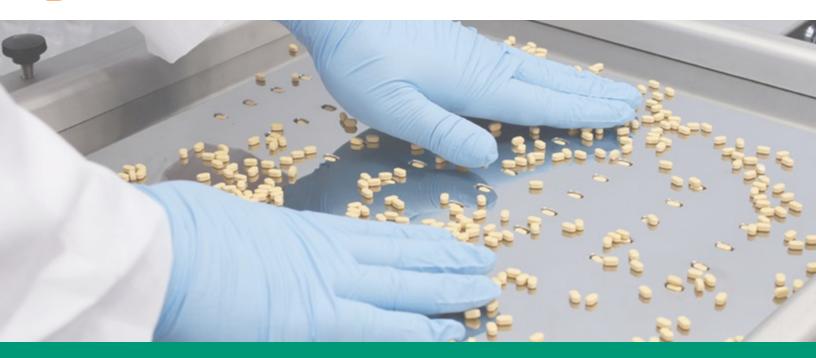

## > Satisfying today's production line demands

The FS1 is a semi-automatic feed system designed for quick change-over, lower volume packaging settings where cost of change parts need to be affordable and ultra quick changeover is essential.

Operation is as simple as an operator hand filling the feeding mask and removing remaining product. An escapement opens and dispenses the product into blister cavities. The mask typically covers multiple indexes.