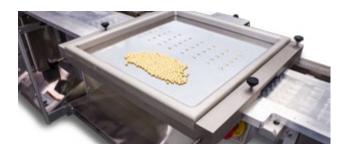

## > Satisfying today's production line demands

The FS1 is a semi-automatic feed system designed for quick change-over, lower volume packaging settings where cost of change parts need to be affordable and ultra quick changeover is essential.

Operation is as simple as an operator hand filling the feeding mask and removing remaining product. An escapement opens and dispenses the product into blister cavities. The mask typically covers multiple indexes.