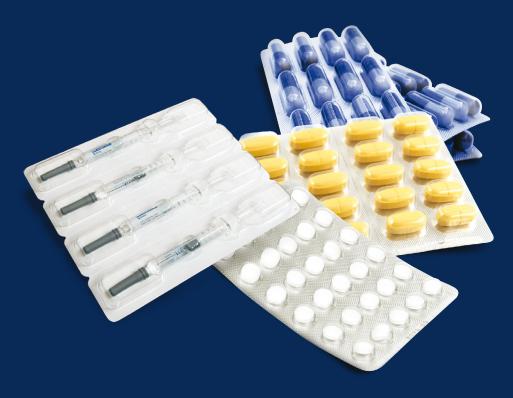

ICATIONS**

| Speed Max                  | 40 CPM         |
|----------------------------|----------------|
| Usable Forming Area        | 90 mm x 165 mm |
| Forming Depth Max          | 25 mm          |
| Base Material Roll Size    | 500 mm         |
| Lidding Material Roll Size | 300 mm         |

### **DIMENSIONS AND UTILITIES**

| Length | 4.15 m / 14 ft  |
|--------|-----------------|
| Width  | 1.32 m / 4.3 ft |
| Height | 1.50 m / 5 ft   |

### MACHINE OPTIONS:

- Plug Assist and cold form functionality
- Print registration
- Slitter
- Product vision system
- Print vision system
- Compatible with all Pharmaworks feeders
- Simple printer integration
- UL certified panel design & build
- CFR21-11 compliance package

### **RECOMMENDED INDUSTRIES:**

- Pharmaceutical
- Nutraceutical





# PROMACH®

# **PHARMAWORKS**

Pharmaworks manufactures innovative blister packaging systems for the pharmaceutical, consumer goods, and contract packaging industries. With a robust and flexible lineup of thermoforming solutions that spans from stand-alone machines to turnkey blister packaging lines, Pharmaworks can handle nearly any customer challenge with unmatched precision to meet even the most stringent requirements. Pharmaworks is a product brand of ProMach, a global leader in packaging line solutions. As part of the ProMach Pharma business line, Pharmaworks helps our customers protect their reputation and grow the trust of their consumers. ProMach is performance, and the proof is in every package. Learn more about Pharmaworks at www.Pharmaworks.com and more about ProMach at www.Pr