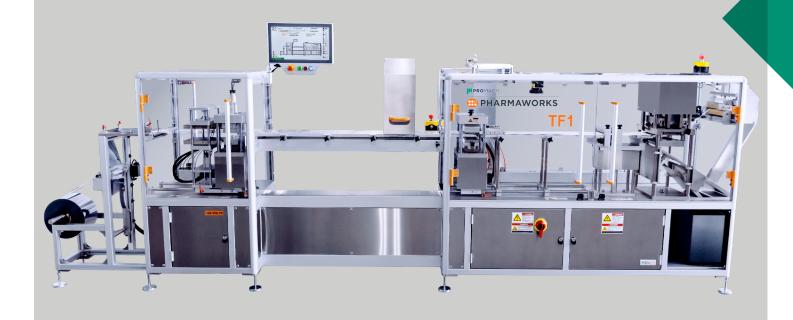

# **B PHARMAWORKS**

TF1

COST EFFECTIVE, ENTRY-LEVEL BLISTER MACHINE

PH

## TF1

COST EFFECTIVE, ENTRY-LEVEL BLISTER MACHINE

Built with simplicity in mind, the TF1 is an entry-level machine that requires minimal training and minimal maintenance.

### **BASE FEATURES:**

- · Simple to operate
- 15" PC HMI
- Contact heating
- Servo indexing

- Independent motor-driven stations
- Modular feed area to accomodate feeders, accessories, and floor plans
- Format reject

- CE compliant
- PL-D safety rating
- Recipe storage

All TF1 tooling can be adapted for use on the TF1e blister machine.

### **SPECIFICATIONS**

| Speed Max                  | 40 CPM         |
|----------------------------|----------------|
| Usable Forming Area        | 90 mm x 165 mm |
| Forming Depth Max          | 25 mm          |
| Base Material Roll Size    | 500 mm         |
| Lidding Material Roll Size | 300 mm         |

### **DIMENSIONS AND UTILITIES**

| Length | 4.15 m / 14 ft  |
|--------|-----------------|
| Width  | 1.32 m / 4.3 ft |
| Height | 1.50 m / 5 ft   |

### MACHINE OPTIONS:

- Plug Assist and cold form functionality
- Print registration
- Slitter
- Product vision system
- Print vision system
- Compatible with all Pharmaworks feeders
- Simple printer integration
- UL certified panel design & build
- CFR21-11 compliance package