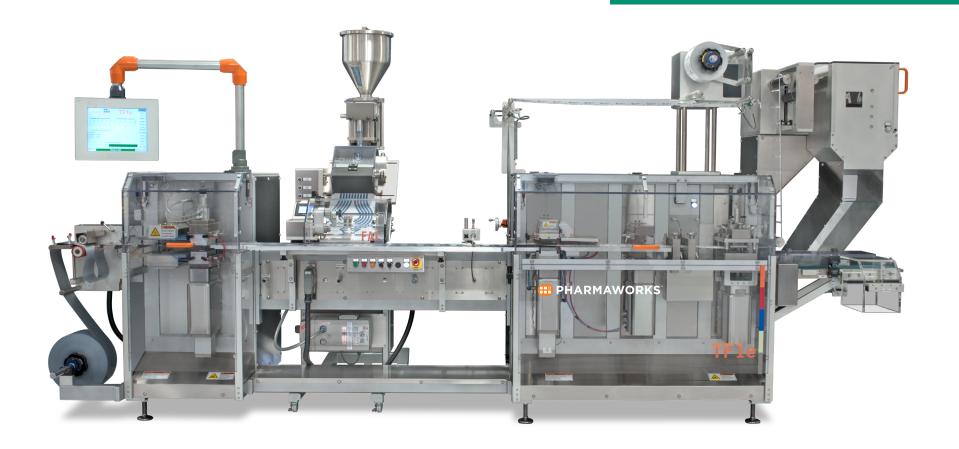

## TF1e

LARGE FORMAT BLISTERS ON A COMPACT, STATE-OF-THE-ART BLISTER MACHINE.

PH

### TF1e

COMPACT, FLEXIBLE, LOW TO MEDIUM OUTPUT BLISTER MACHINE

Built in the USA to meet the demanding challenges of today's packaging systems.

#### **STANDARD FEATURES:**

- Adjustable station travel/pressure from HMI
- Variable draw depth from HMI
- Fastest change-over available
- One piece bed track (maintains alignment)
- · Small footprint

- Allen Bradley controls
- Servo lowerator for die punch
- · Waste shredder
- Open stations (no posts)
- · Auto-lift seal station
- · Seal station load cell

- Base material loop control by sensor technology
- Dynamic seal adjustment
- · Print registration
- · Single blister reject
- Contact heating
- · Powered base unwind