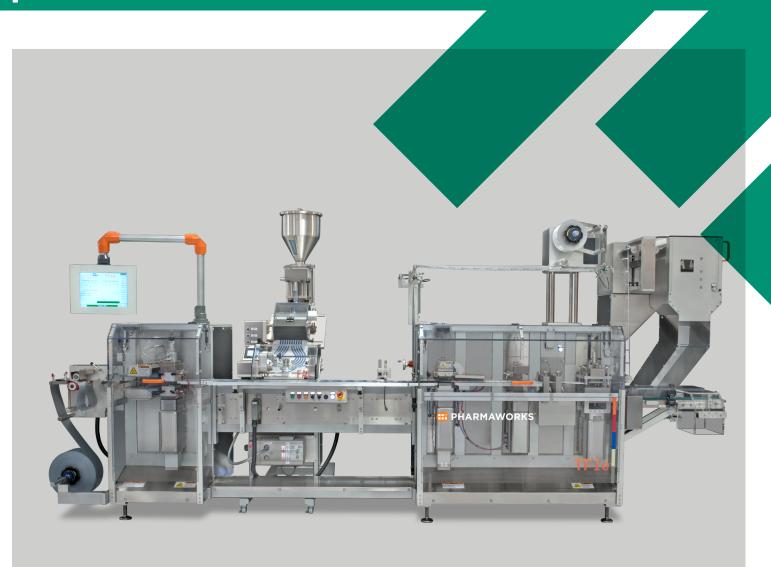

## TF1e

LARGE FORMAT BLISTERS ON A COMPACT, STATE-OF-THE-ART BLISTER MACHINE.

PH

### TF1e

COMPACT, FLEXIBLE, LOW TO MEDIUM OUTPUT BLISTER MACHINE

Built in the USA to meet the demanding challenges of today's packaging systems.

#### **STANDARD FEATURES:**

- Adjustable station travel/pressure from HMI
- Variable draw depth from HMI
- Fastest change-over available
- One piece bed track (maintains alignment)
- · Small footprint

- Allen Bradley controls
- Servo lowerator for die punch
- · Waste shredder
- Open stations (no posts)
- · Auto-lift seal station
- · Seal station load cell

- Base material loop control by sensor technology
- Dynamic seal adjustment
- · Print registration
- · Single blister reject
- Contact heating
- · Powered base unwind