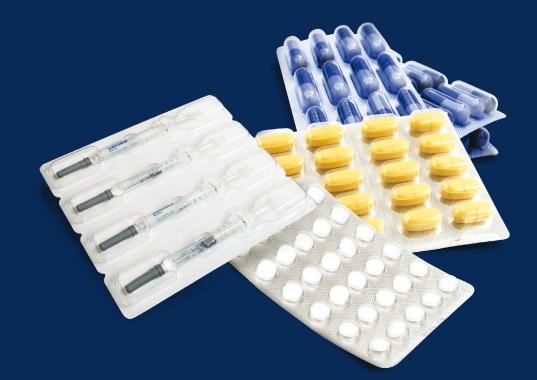

## TF2

//////

THE MID-SIZED BLISTER MACHINE THAT LETS YOU RUN HUDS, BINGO CARDS, AND DEEP DRAW BLISTERS WITH EQUAL EFFICIENCY.

PH

A usable forming area of 160 mm x 290 mm makes the machine perfect for a wide range of applications including standard HUD blister packs as well as bingo cards. The machine has a 40 mm forming depth that is variable from the HMI, making the machine able to handle larger medical devices.

## 

Pharmaworks manufactures innovative blister packaging systems for the pharmaceutical, consumer goods, and contract packaging industries. With a robust and flexible lineup of thermoforming solutions that spans from stand-alone machines to turnkey blister packaging lines, Pharmaworks can handle nearly any customer challenge with unmatched precision to meet even the most stringent requirements. Pharmaworks is a product brand of ProMach, a global leader in packaging line solutions. As part of the ProMach Pharma business line, Pharmaworks helps our customers protect their reputation and grow the trust of their consumers. ProMach is performance, and the proof is in every package. Learn more about Pharmaworks at www.Pharmaworks.com and more about ProMach at www.ProMachBuilt.com.