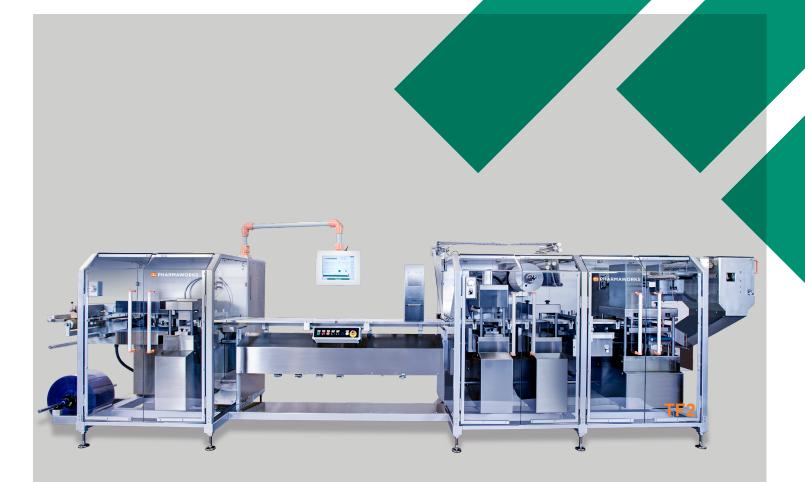

## TF2

//////

THE MID-SIZED BLISTER MACHINE THAT LETS YOU RUN HUDS, BINGO CARDS, AND DEEP DRAW BLISTERS WITH EQUAL EFFICIENCY.

PH

A usable forming area of 160 mm x 290 mm makes the machine perfect for a wide range of applications including standard HUD blister packs as well as bingo cards. The machine has a 40 mm forming depth that is variable from the HMI, making the machine able to handle larger medical devices.

#### SPECIFICATIONS

| Speed (Max)                | 60 CPM          |
|----------------------------|-----------------|
| Usable Forming Area        | 160 mm x 290 mm |
| Thermoform Depth (Max)     | 40 mm           |
| Cold Form Depth (Max)      | 17.5 mm         |
| Base Material Roll Size    | 800 mm          |
| Lidding Material Roll Size | 300 mm          |

#### MACHINE DIMENSIONS

| Length | 7.77 m / 25.5 ft |
|--------|------------------|
| Width  | 1.40 m / 4.6 ft  |
| Height | 1.65 m / 5.4 ft  |