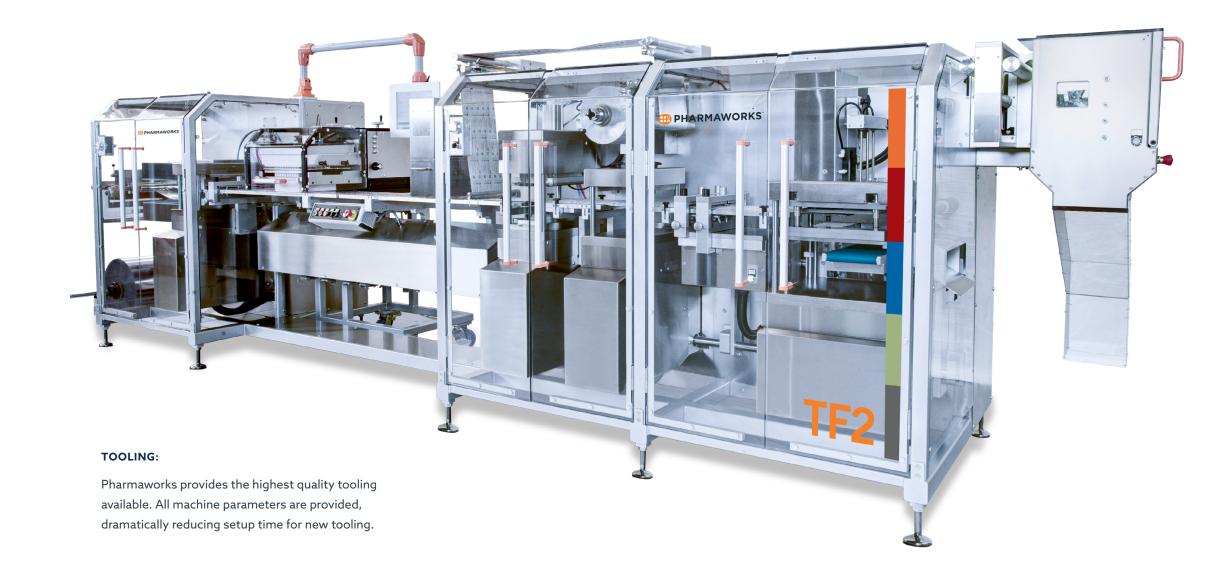

#### **BASE FEATURES:**

- Station adjustment while machine running
- Tool less change-over
- Contact Heating
- Servo-driven stations
- Servo-driven indexing
- GMP design
- Single blister reject with positive reject verification
- Sealing overload
- Seal pressure monitoring
- Full length guarding
- Print registration
- Waste shredder

#### MACHINE OPTIONS

- Servo-driven plug assist /cold forming
- Scanware product and print vision systems

#### **FEEDER OPTIONS:**

- FT320 & FT550 dedicated tube style feeders
- FA3 Robotic pick and place feeder
- FF4 flood feeder
- BV4 bulk vibratory system