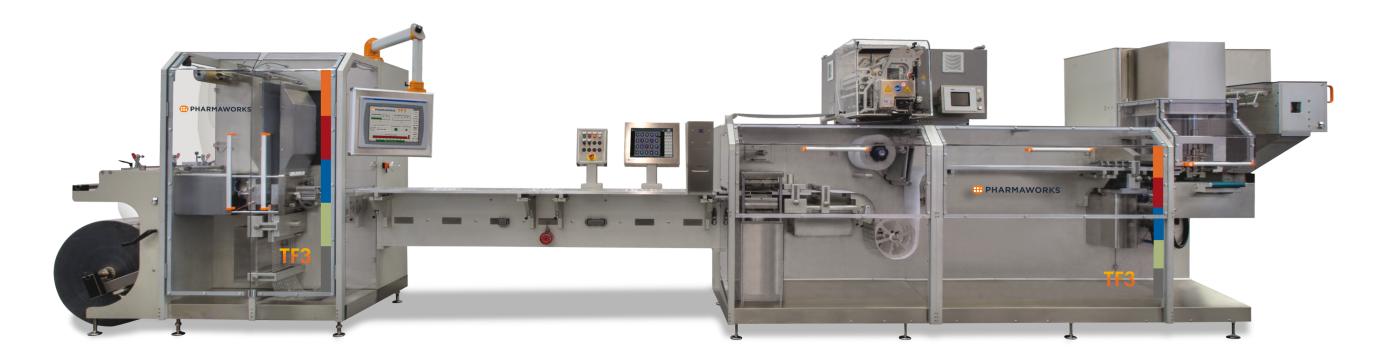

# TF3

//////

NO COMPROMISE: EFFICIENCY & FLEXIBILITY ACROSS THE ENTIRE SPECTRUM OF BLISTERS.

PH

## SPECIFICATIONS

| Speed (Max)                | 60 СРМ          | Length               | 8.7 m / 28.54 ft |
|----------------------------|-----------------|----------------------|------------------|
| Usable Forming Area        | 220 mm x 290 mm | Width                | 1.37 m / 4.50 ft |
| Thermoform Depth (Max)     | 25 mm           | Height (Approximate) | 2.2 m / 7.22 ft  |
| Cold Form Depth (Max)      | 17.5 mm         |                      |                  |
| Base Material roll size    | 800 mm          |                      |                  |
| Lidding Material roll size | 300 mm          |                      |                  |

## MACHINE DIMENSIONS

- Adjustable station travel/pressure from HMI
- Seal station overload detection
- Contact cooling
- Servo die-cut registration
- Positive reject verification
- Blister transfer from front, rear, or inline
- Waste shredder
- Toolless changeover