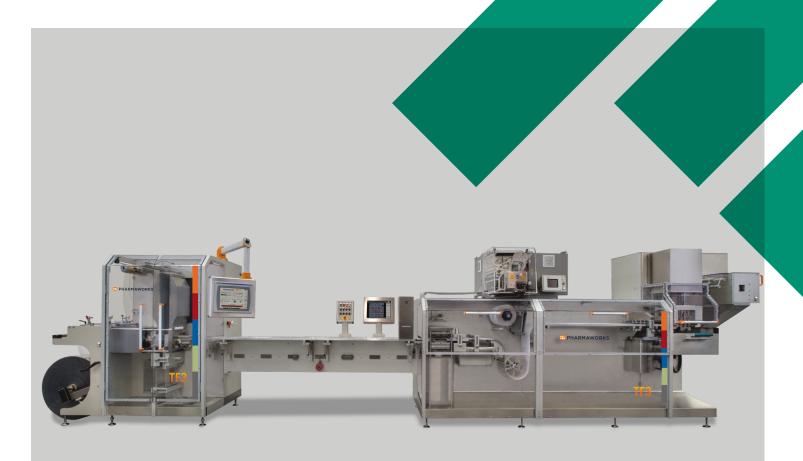

# TF3

//////

NO COMPROMISE: EFFICIENCY & FLEXIBILITY ACROSS THE ENTIRE SPECTRUM OF BLISTERS.

PH

## SPECIFICATIONS

| Speed (Max)                | 60 СРМ          | Length               | 8.7 m / 28.54 ft |
|----------------------------|-----------------|----------------------|------------------|
| Usable Forming Area        | 220 mm x 290 mm | Width                | 1.37 m / 4.50 ft |
| Thermoform Depth (Max)     | 25 mm           | Height (Approximate) | 2.2 m / 7.22 ft  |
| Cold Form Depth (Max)      | 17.5 mm         |                      |                  |
| Base Material roll size    | 800 mm          |                      |                  |
| Lidding Material roll size | 300 mm          |                      |                  |

## MACHINE DIMENSIONS

- Adjustable station travel/pressure from HMI
- Seal station overload detection
- Contact cooling
- Servo die-cut registration
- Positive reject verification
- Blister transfer from front, rear, or inline
- Waste shredder
- Toolless changeover