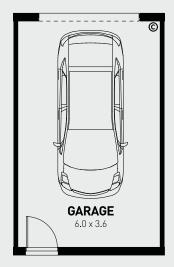

## CODA

2 🖰 1.5 📛 1 🛱

Stylish and functional, the Coda boasts a modern home design for today's busy lifestyle. A study nook is nestled at the front of the home, offering maximum privacy where required.

The open plan living at the rear of the home maximises light and space, with the gourmet kitchen; a distinctive feature with clever storage and separate pantry.

- Quality floor coverings
- Double shower to central bathroom
- Smart control garage door with wall mounted remote and two handsets, camera security and app control
- Caesarstone kitchen benchtops
- Spacious walk-in linen with under stair storage
- Architectural facade
- 2550mm ceiling height
- Gourmet kitchen with stainless steel appliances
- Your choice of chrome or matte black tapware







## **GARAGE (NOT IN POSITION)**







**FIRST FLOOR** 

**SCALE 1:100**