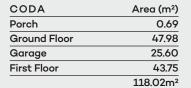

## CODA

2 🖰 1.5 📛 1 🛱

Stylish and functional, the Coda boasts a modern home design for today's busy lifestyle. A study nook is nestled at the front of the home, offering maximum privacy where required.

The open plan living at the rear of the home maximises light and space, with the gourmet kitchen; a distinctive feature with clever storage and separate pantry.

- Quality floor coverings
- Double shower to central bathroom
- Smart control garage door with wall mounted remote and two handsets, camera security and app control
- Caesarstone kitchen benchtops
- Spacious walk-in linen with under stair storage
- Architectural facade
- 2550mm ceiling height
- Gourmet kitchen with stainless steel appliances
- Your choice of chrome or matte black tapware







## **GARAGE (NOT IN POSITION)**







**FIRST FLOOR** 

**SCALE 1:100**