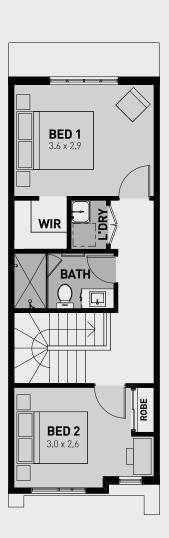

CODA

2 🖰 1.5 📛 1 🛱

Stylish and functional, the Coda boasts a modern home design for today's busy lifestyle. A study nook is nestled at the front of the home, offering maximum privacy where required.

The open plan living at the rear of the home maximises light and space, with the gourmet kitchen; a distinctive feature with clever storage and separate pantry.

- Quality floor coverings
- Double shower to central bathroom
- Smart control garage door with wall mounted remote and two handsets, camera security and app control
- Caesarstone kitchen benchtops
- Spacious walk-in linen with under stair storage
- Architectural facade
- 2550mm ceiling height
- Gourmet kitchen with stainless steel appliances
- Your choice of chrome or matte black tapware







## **GARAGE (NOT IN POSITION)**







**FIRST FLOOR** 

**SCALE 1:100**