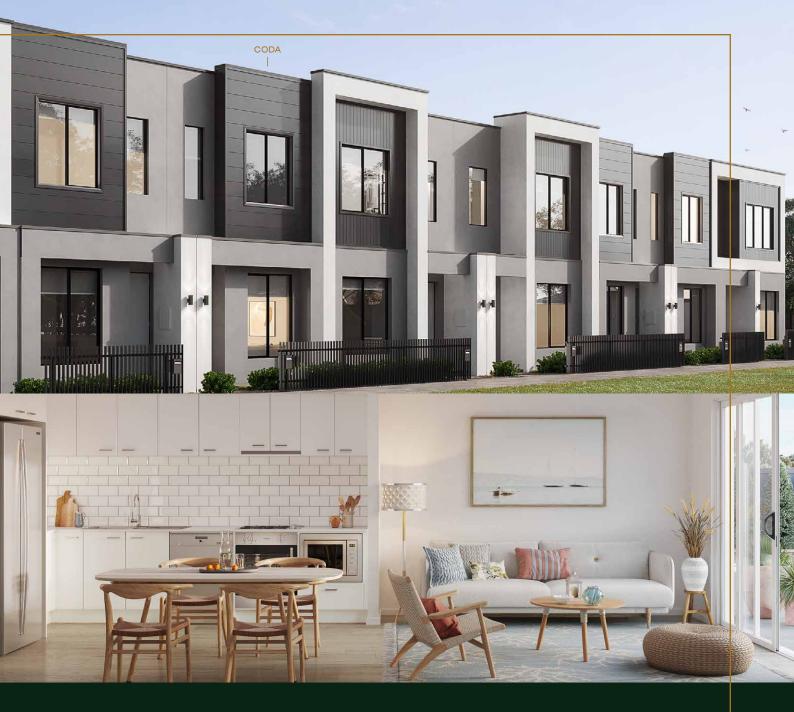

## CODA

2 🖰 1.5 📛 1 🛱

Stylish and functional, the Coda boasts a modern home design for today's busy lifestyle. A study nook is nestled at the front of the home, offering maximum privacy where required.

The open plan living at the rear of the home maximises light and space, with the gourmet kitchen; a distinctive feature with clever storage and separate pantry.

- Quality floor coverings
- Double shower to central bathroom
- Smart control garage door with wall mounted remote and two handsets, camera security and app control
- Caesarstone kitchen benchtops
- Spacious walk-in linen with under stair storage
- Architectural facade
- 2550mm ceiling height
- Gourmet kitchen with stainless steel appliances
- Your choice of chrome or matte black tapware