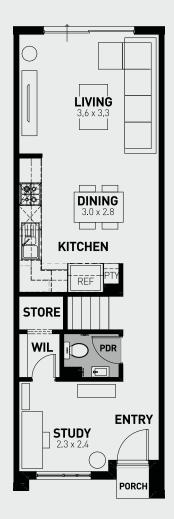

## CODA

2 🖰 1.5 📛 1 🛱

Stylish and functional, the Coda boasts a modern home design for today's busy lifestyle. A study nook is nestled at the front of the home, offering maximum privacy where required.

The open plan living at the rear of the home maximises light and space, with the gourmet kitchen; a distinctive feature with clever storage and separate pantry.

## **GARAGE (NOT IN POSITION)**

**FIRST FLOOR** 

**SCALE 1:100**