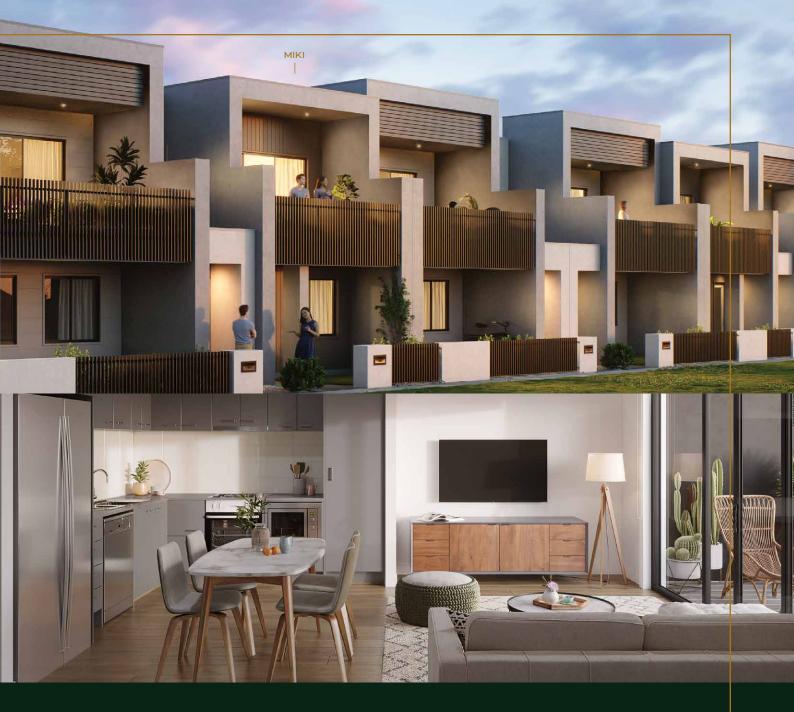

## MIKI

2 📇 2 📛 1 🛱

This cleverly designed use of space embraces a light-filled open plan living area and two very private bedrooms, the master with a generous ensuite including bath and walk-in robe. The Miki is the perfect low maintenance home, designed to bring the outside in with the living and dining areas nicely flowing onto the entertainers balcony.

- Architectural façade
- Large master suite with walk-in robe and ensuite
- Gourmet kitchen with stainless steel appliances
- Quality floor coverings
- Spacious balcony with lots of natural light
- Stylish window treatments
- Conveniently located storage
- Overhead cupboards to kitchen and over refrigerator space
- 2550mm ceiling height
- Caesarstone kitchen benchtops