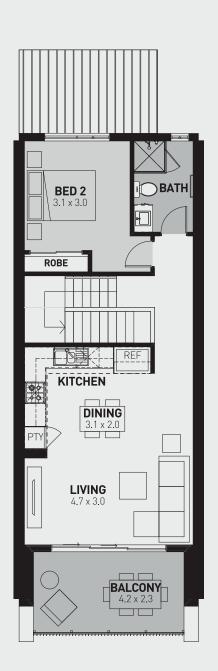

## MIKI

2 📇 2 📛 1 🛱

This cleverly designed use of space embraces a light-filled open plan living area and two very private bedrooms, the master with a generous ensuite including bath and walk-in robe. The Miki is the perfect low maintenance home, designed to bring the outside in with the living and dining areas nicely flowing onto the entertainers balcony.

| MIKI         | Area (m²) |
|--------------|-----------|
| Porch 1+2    | 2.75      |
| Ground Floor | 45.43     |
| Garage       | 27.02     |
| First Floor  | 59.51     |
| Balcony      | 10.37     |
|              | 145.12 m² |

**GROUND FLOOR** 

FIRST FLOOR

**SCALE 1:100**