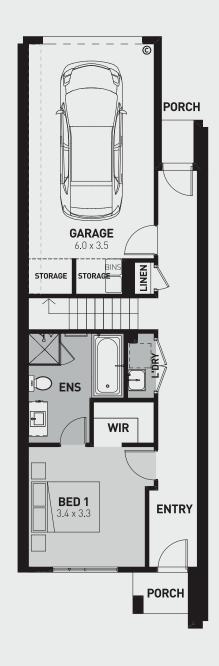

## MIKI

2 📇 2 📛 1 🛱

This cleverly designed use of space embraces a light-filled open plan living area and two very private bedrooms, the master with a generous ensuite including bath and walk-in robe. The Miki is the perfect low maintenance home, designed to bring the outside in with the living and dining areas nicely flowing onto the entertainers balcony.

| MIKI         | Area (m²) |
|--------------|-----------|
| Porch 1+2    | 2.75      |
| Ground Floor | 45.43     |
| Garage       | 27.02     |
| First Floor  | 59.51     |
| Balcony      | 10.37     |
|              | 145.12 m² |

**GROUND FLOOR** 

FIRST FLOOR

**SCALE 1:100**