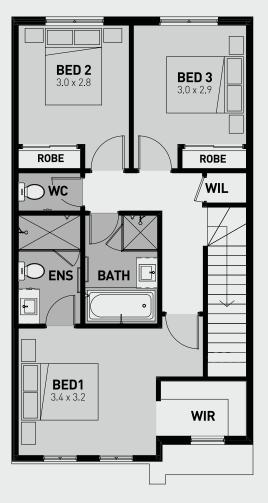

- LED downlights to all living areas
- Overhead cupboards to kitchen and over refrigerator space
- Double shower to ensuite
- Architectural façade
- Quality floor coverings
- Large master suite with WIR and ensuite
- 2550m ceiling height
- Split system to living and master suite
- Exposed aggregate concrete driveway, outdoor living, porch and pathway

MAIST GERMAIN

| OCTAVE       | Area (m²)             |
|--------------|-----------------------|
| Porch 1+2    | 1.85                  |
| Ground Floor | 65.42                 |
| Garage       | 38.40                 |
| First Floor  | 65.17                 |
|              | 170.84 m <sup>2</sup> |

GARAGE (NOT IN POSITION)

**GROUND FLOOR** 

**FIRST FLOOR** 