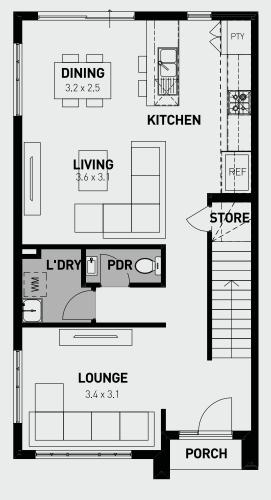

MAIST GERMAIN

| OCTAVE       | Area (m²)             |
|--------------|-----------------------|
| Porch 1+2    | 1.85                  |
| Ground Floor | 65.42                 |
| Garage       | 38.40                 |
| First Floor  | 65.17                 |
|              | 170.84 m <sup>2</sup> |

GARAGE (NOT IN POSITION)

**GROUND FLOOR** 

**FIRST FLOOR** 