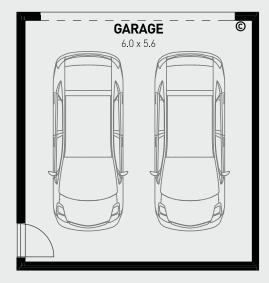

MAIST GERMAIN

| OCTAVE       | Area (m²)             |
|--------------|-----------------------|
| Porch 1+2    | 1.85                  |
| Ground Floor | 65.42                 |
| Garage       | 38.40                 |
| First Floor  | 65.17                 |
|              | 170.84 m <sup>2</sup> |

GARAGE (NOT IN POSITION)

**GROUND FLOOR** 

**FIRST FLOOR** 