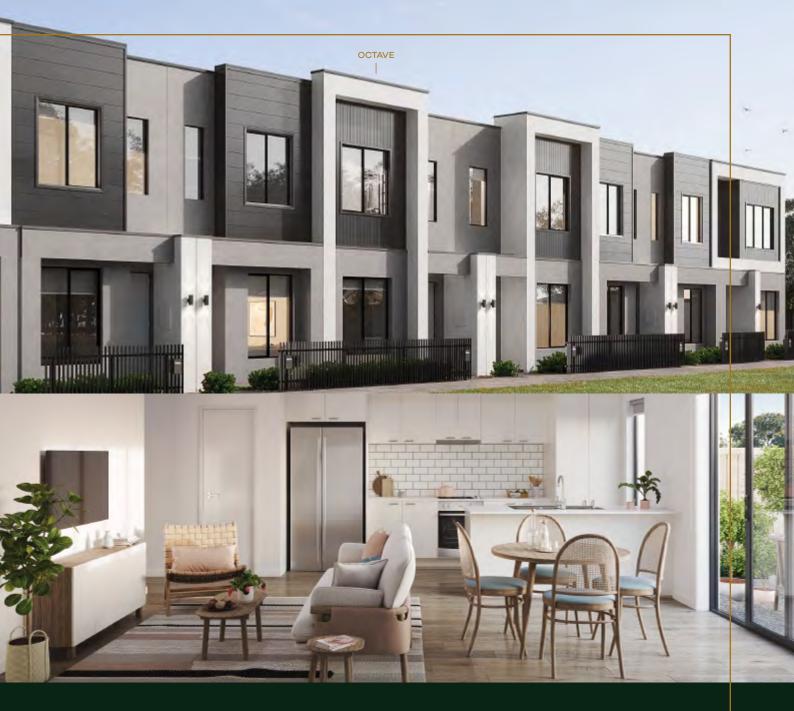

## OCTAVE

3 🛤 2.5 📛 2 🛱

Combining modern architectural elements with innovative building materials, the Ocatave terrace homes represent a new standard in contemporary and affordable design. The simple and balanced composition, bold black window frames and timeless grey colour palette, featuring dark painted archetectural cladding, creates a striking urban streetscape.

- LED downlights to all living areas
- Overhead cupboards to kitchen and over refrigerator space
- Double shower to ensuite
- Architectural façade
- Quality floor coverings
- Large master suite with WIR and ensuite
- 2550m ceiling height
- Split system to living and master suite
- Exposed aggregate concrete driveway, outdoor living, porch and pathway