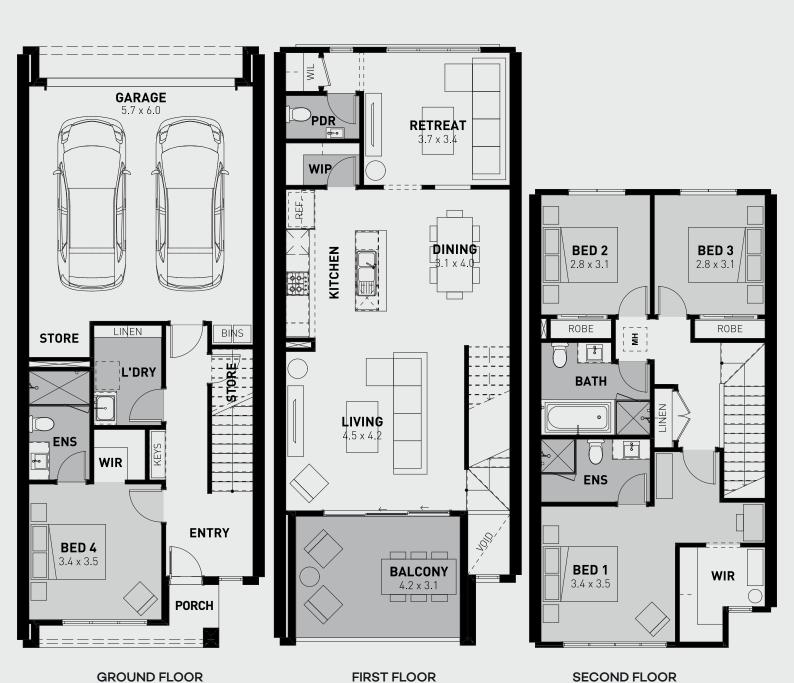

## TRINITY

This three-storey townhouse has all the luxuries you need, with plenty of space for the whole family. The lavish ground floor bedroom is complete with an ensuite and walk-in robe, perfect for visiting family and friends. The first floor features open-plan living, dining and kitchen that flows out on to a stunning balcony. Up another flight of stairs you'll find three more bedrooms, with the master bedroom a top-floor oasis with a luxurious walk-in robe and separate ensuite.

| TRINITY      | Area (m²) |
|--------------|-----------|
| Porch        | 2.0       |
| Ground Floor | 41.90     |
| Garage       | 40.10     |
| First Floor  | 72.00     |
| Second Floor | 69.00     |
| Balcony      | 16.10     |
|              | 241.10m²  |