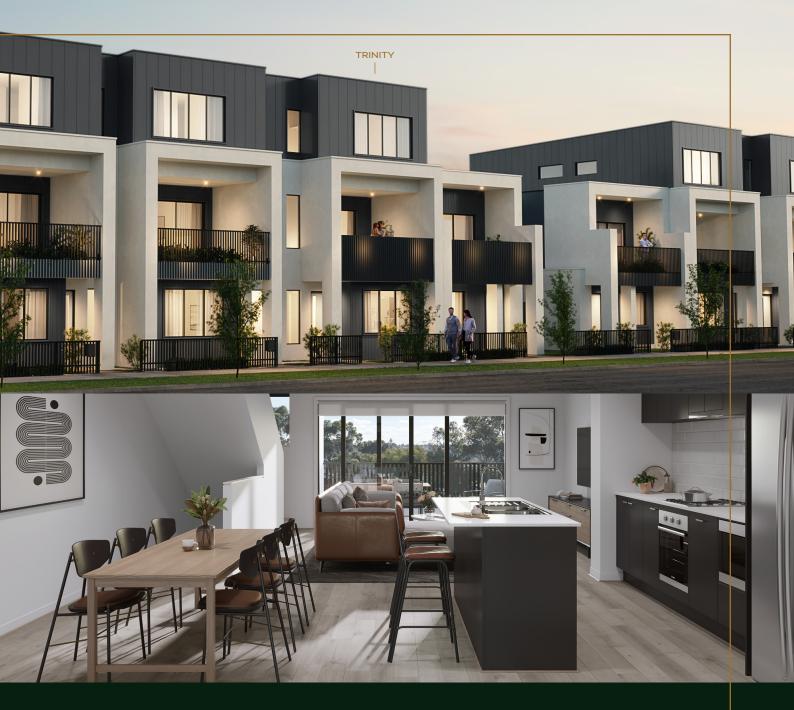

## TRINITY

This three-storey townhouse has all the luxuries you need, with plenty of space for the whole family. The lavish ground floor bedroom is complete with an ensuite and walk-in robe, perfect for visiting family and friends. The first floor features open-plan living, dining and kitchen that flows out on to a stunning balcony. Up another flight of stairs you'll find three more bedrooms, with the master bedroom a top-floor oasis with a luxurious walk-in robe and separate ensuite.

- Architectural facade
- Luxurious open-plan living, kitchen and dining adjacent to spacious balcony
- Spacious master bedroom is large walk-in robe and ensuite
- Exposed aggregate driveway
- 2550mm high ceilings
- LED downlights to all living areas
- 20mm Caeserstone kitchen benchtops
- Your choice of chrome or matte black tapware