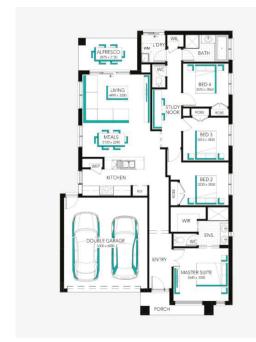

Barrington 20 MK2 (4B)







Lot 1525 (350m²) Verdant Hill, TARNEIT

## WOW Inclusions##:

- ▼ FIXED PRICE SITE COSTS AND CONNECTIONS
- √ DEVELOPER AND COUNCIL REQUIREMENTS
- √ YOUR CHOICE OF FACADE AT NO CHARGE
- √ FLOORING THROUGHOUT
- ✓ 20MM CAESARSTONE EDGE TO ISLAND BENCHTOPS TO KITCHEN
- ▼ TECHNIKA STAINLESS STEEL DISHWASHER
- √ GLASS SPLASHBACK
- OVERHEAD CABINETS IN KITCHEN
- LAMINATE LAUNDRY CABINETRY AND STAINLESS-STEEL TROUGH
- √ 16 LED DOWNLIGHTS
- √ TOWEL RAIL OR RING AND TOILET ROLL
  HOLDERS
- √ 2110MM HIGH ALUMINIUM ENTERTAINER DOOR AND/OR ADDITIONAL ALUMINIUM SLIDING DOOR TO ALFRESCO
- √ ALARM SYSTEM
- √ 6 STAR ENERGY RATING





## FOR ENQUIRIES CONTACT:

Nagma Malhotra 0433 428 370  $\mid$  w: easylivingbycarlisle.com.au Open 5 days a week; Mon - Wed: 11am - 5pm Thu - Fri: By appointment only Weekends: 11am - 5pm

5 - 7 Debut Avenue TARNEIT 3029



\*Fixed Price current as of 17/05/2022. Exact Pricing based on developer engineering plans & plan of subdivision. Hebel homes may be smaller than dimensions shown on the floorplan due the external wall thickness; see working drawings for Hebel home dimensions. Confirm land prices and availability prior to purchase. Subject to developer and council approval. Price does not include any stamp duty, government, legal or bank charges. Alterations may incur additional charges. Carlisle reserves the right to withdraw or amend pricing, inclusions and promo without notice.