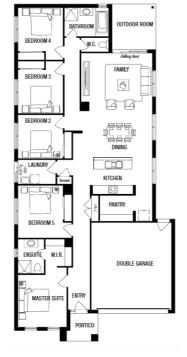

## ARCADIA 24 (SMART HOME SERIES)

**ASCENT FACADE** 

**BLOCK SIZE: 384m2** 

## FIXED PRICE PACKAGE INCLUDES:

The Arcadia 24 (Smart Home Series) with Ascent facade built to our industry leading base specifications, plus:

- All flooring covered throughout your entire home
- Stylish timber laminate floors & carpet to bedrooms (choice of colours)
- Quality tiles to bathrooms, ensuite and laundry
- 20mm Stone Benchtops to Kitchen
- 2 Sets of Overhead Cupboards to Kitchen
- 900mm Stainless Steel dual fuel cooker + Glass Canopy Rangehood
- · Coloured Concrete driveway
- Remote controlled garage door
- · Lifetime Structural Guarantee
- Fixed site costs