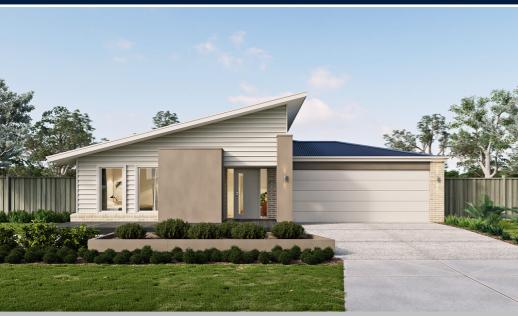

## ARCADIA 24 (SMART HOME SERIES)

**ASCENT FACADE** 

**BLOCK SIZE: 384m2** 

## metricon

Price excludes: Fencing, Landscaping, Concrete pavers, Planter boxes, Decking

**FIXED PRICE** 

\$724,370\*

Verdant Hill Lot 1626 Taynish Street, Tarneit