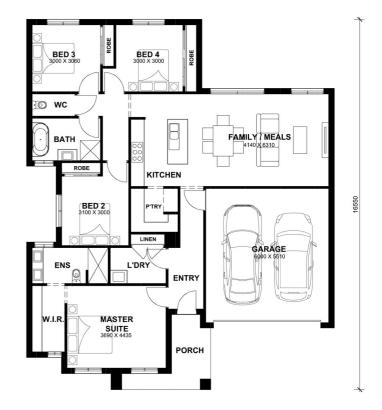

## **ARIA 20**

MONSANTO FACADE

House Area: 20sq Land Area: 354m2

## **Standout Inclusions**

- 20mm Stone Benchtops Throughout.
- 2590mm High Ceilings Throughout.
- 900mm Stainless Steel Appliances.
- Brick Infills Above All Doors & Windows.
- Ducted Heating.
- Evaporative Cooling.
- LED Tri-Colour Downlights Throughout.
- ▶ Level 2 Fixed Site Costs Valued at \$15,000
- NBN/Opticom Ready (Provision Only).
- Site Costs Included (Subject to T&C's).
- Soft Closing Drawers & Doors To All Cabinets.
- Stainless Steel Dishwasher.
- Tile Splashback To Kitchen.