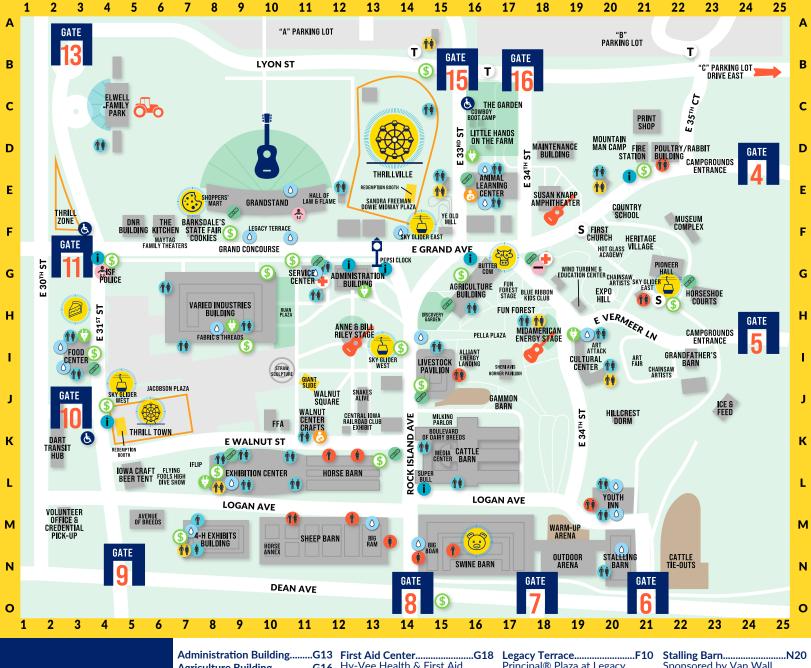

## **IOWA STATE FAIR**

|          | RESTROOMS            |
|----------|----------------------|
| 1        | ACCESSIBLE RESTROOMS |
|          | FAMILY RESTROOMS     |
| <b>+</b> | FIRST AID            |
| ST       | TRAM/SHUTTLE STOPS   |
| •        | RARY CARE STATIONS   |

- ADULT CHANGING STATION
- PHONE CHARGING STATION
  SPONSORED BY MEDIACOM
- WATER FOUNTAIN/ REFILL STATIONS SPONSORED BY DES MOINES WATER WORKS AND
- WHEELCHAIR/SCOOTER/STROLLERS
- **FAIR INFORMATION**
- (\$) ATM
- **CARE CUBES**
- LOST CHILDREN/ADULTS

Gate 11 presented by Kwik Star Gate 15 presented by Chevron

8

10

| First Aid CenterG18 Hy-Vee Health & First Aid Center                                                                  |
|-----------------------------------------------------------------------------------------------------------------------|
| First ChurchF20 Food Center12 Elwell Family Food Center                                                               |
| FFA Display BuildingK10                                                                                               |
| 4-H Exhibits BuildingN8 Bruce L. Rastetter 4-H Exhibits Building sponsored by Touchstone Energy® Cooperatives of lowa |
| Fun ForestH17<br>Hy-Vee Fun Forest                                                                                    |
| Fun Forest StageH17 Sponsored by Community Choice Credit Union                                                        |
| GalleryG23 Richard O. Jacobson Hall &                                                                                 |
| The Garden                                                                                                            |
| Grandfather's Barn123 Vermeer Grandfather's Barn                                                                      |
| GrandstandE10 Presented by Iowa Lottery                                                                               |
| Grand ConcourseG3-14                                                                                                  |
| Horse BarnL12                                                                                                         |
| Iowa State Fair PoliceG4                                                                                              |
| The KitchenF6 Maytag Family Theaters                                                                                  |

| Terrace                                                                                                        |
|----------------------------------------------------------------------------------------------------------------|
| Little Hands on the FarmD17 Andringa Family Foundation Little Hands on the Farm                                |
| Livestock PavilionI15                                                                                          |
| MidAmerican Energy StageH18<br>With Iowa Realty & media<br>sponsor KCCI                                        |
| MuseumF23 Ralph H. Deets Historical Museum                                                                     |
| Museum ComplexF23 Richard L. Easter Museum Complex                                                             |
| Outdoor ArenaN19 Bob & Deb Pulver Outdoor Arena                                                                |
| Poultry and Rabbit BuildingE22                                                                                 |
| Pioneer HallH22 Farm Bureau Pioneer Hall                                                                       |
| Service CenterH11 Robert G. Horner & Sheri Avis Horner Service Center sponsored by Mattress Firm Sheep BarnN11 |
|                                                                                                                |
| Sky Glider EastF14/G22 Sky Glider WestJ4/I13 Sky Gliders sponsored by Superior Sleep                           |
|                                                                                                                |

19

25

| Stalling BarnN20<br>Sponsored by Van Wall<br>Equipment                                                    |
|-----------------------------------------------------------------------------------------------------------|
| Susan Knapp                                                                                               |
| AmphitheaterE18 Sponsored by Prairie Meadows                                                              |
| with media sponsor WHO 13                                                                                 |
| Swine BarnN16<br>Sponsored by Corteva<br>Agriscience                                                      |
| Thrill TownK6                                                                                             |
| Thrill VilleE14 Presented by Travel Iowa                                                                  |
| Thrill ZoneF3                                                                                             |
| Varied Industries BuildingH8<br>William C. Knapp Varied<br>Industries Building sponsored<br>by Principal® |
| Volunteer Office & Credential                                                                             |
| Pick UpM2                                                                                                 |
| Walnut CenterK11                                                                                          |
| Wind Turbine & Education                                                                                  |
| CenterH19 MidAmerican Energy Wind Turbine & Education Center Ye Old MillF15                               |
| Youth InnM20<br>Oman Family Youth Inn                                                                     |
| Oman Family Touth Inn                                                                                     |