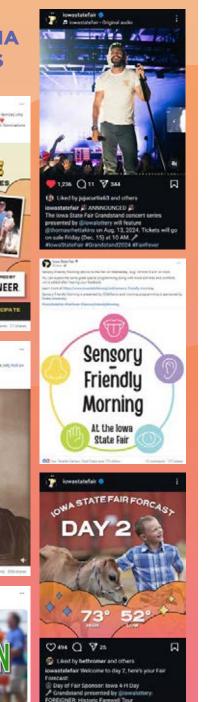

# **IOWA STATE FAIR APP & SOCIAL MEDIA**

# **IOWA STATE FAIR APP**

FROM AUGUST 8-18, 2024

- 55.4K total users (up 28% from 2023)
- 8,209,167 total page views

### FACEBOOK

256.8K likes (up 9.9%) Top post: Finnegan, the Big Boar Fun Fact: 4 posts had more impressions & engagements than the top 2023 post.

## **INSTAGRAM**

86.2K followers (up 61.1%) Top post: Finnegan, the Big Boar (25M views, 456K likes) Fun Fact: We now have more followers in Havana. Cuba than in Urbandale. Iowa.

# X (TWITTER)

71.3K followers (up 1.2%) Top post: Finnegan, the Big Boar (690K views, 2.1K likes)

- Restless Road Anne and Bill Riley Stage - The Little Mermen (Disney

in Energy Stage - The Nadas ther: 74' with a low of 53'