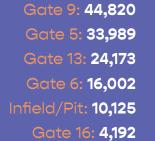

|                                   |   |  |  |  |

TO OUR 2024 SPONSORS



HOLT



HINCOLN













ATLANTIC BOTTLING COI











VIP Grandstand Spectator Suite furnished

BACKYARD LIVING

WWW.YOURBACKYARDLIVING.COM



# **GATE ENTRY BY THE NUMBERS**

(accounts for 77% of total attendance; excludes 11-day wristbands & children under 6)

| Gate 15: 232,013 | Gate 9: 44,     |
|------------------|-----------------|
| Gate 11: 212,678 | Gate 5: 33,     |
| Gate 10: 133,918 | Gate 13: 24     |
| Gate 8: 71,987   | Gate 6: 16,0    |
| Gate 4: 64,157   | Infield/Pit: 10 |
| Gate 7: 61,312   | Gate 16: 4      |





The Iowa State Fair Map Directories, printed by Lashier Graphics & Signs, feature each sponsored location and are posted across the Fairgrounds at Gates 4, 8, 9, 11, and 15.















With two main outdoor locations, Mobile Marketing provides high visibility and face-to-face exposure for between one and 11 days. Exhibitors can create public awareness, offer food or beverage samples, introduce new products or services, generate leads, distribute promotional items, host an interactive experience – the opportunities are endless.

### Thank you to the following 2024 Mobile Marketers:

Aveda Institute • Budweiser Clydesdales Concept by Iowa Hearing Aid Centers Delta Dental of Iowa • Diabetic Equipment and Supplies Dunkin' Donuts • Eli Lilly • Firestone Ag Tires Raising Cane's • Starry