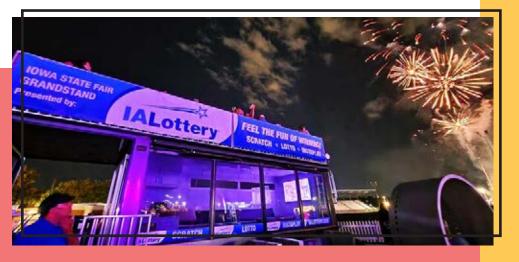

lowa Lottery's live "Cash Fever" game show - on Opening Day, 20 contestants played for \$1 million in cash prizes, each winning at least \$10,000 and one happy winner going home with \$500,000!