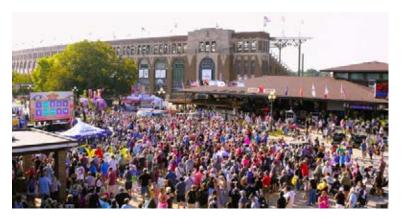

### from Julianna Curtis

For the 170th year, Iowa's greatest tradition spread nostalgic wonder to Fairgoers of all ages. The case of "Fair Fever" caught on so quickly that the 2024 Iowa State Fair was the largest EVER with **1,182,682** Fairgoers (smashing the previous record by 12,000+). Whether winning a coveted blue ribbon, riding the Sky Glider for its 50th anniversary, or enjoying one of 84 new foods, people from all over the world found their favorite cure at this year's Iowa State Fair.

# FAIR ATTENDANCE

2024 Total 1,182,682

5-year average: 1,112,517

Thursday, August 8 90,822 84.738 Wednesday, August 14 99,281 99.353

Friday, August 9 109,854 104,372

Saturday, August 10 128,732\*\* 118,749