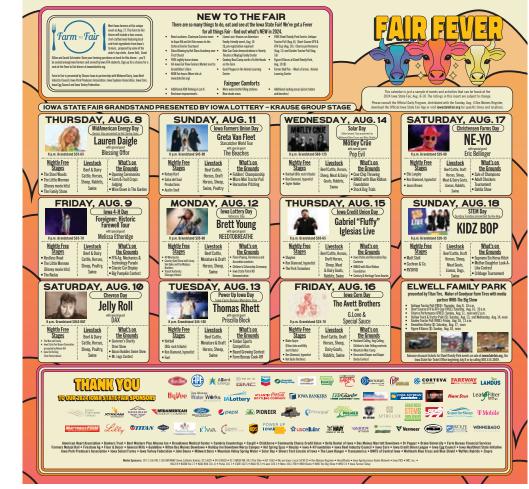

# FAIR ATTENDANCE

2024 Total 1,182,682

5-year average: 1,112,517

Thursday, August 8 90,822 84.738 Wednesday, August 14 99,281 99.353

Friday, August 9 109,854 104,372

Saturday, August 10 128,732\*\* 118,749

Sunday, August 11 115,048\*\* 111,268

Monday, August 12 92,920\* 94,807

Tuesday, August 13 105,384\*\* 100,047 Thursday, August 15 102,510 100,802

Friday, August 16 111,591 106,366

Saturday, August 17 126,142 120,842

Sunday, August 18 100,398 98,707

\*indicates slight rain \*\*record daily attendance