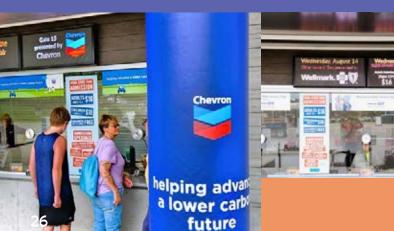

#### STATE FAIR BUILDING SPONSORS

Chevron - Gate 15 Titan Tire, Maker of Goodyear Farm Tires -Ewell Family Park, Ouclaw Truck and Tractor

Aliant Energy - John Deere Agriculture Building Kwik Star - Gase 11