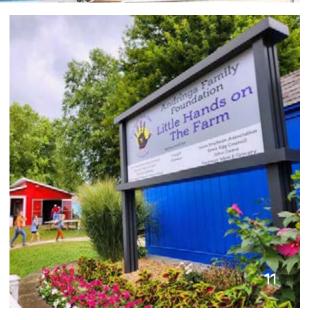

## LITTLE HANDS ON THE FARM - 2nd HIGHEST ATTENDANCE

**33,364** youngsters (the record is 34,283 from 2017)