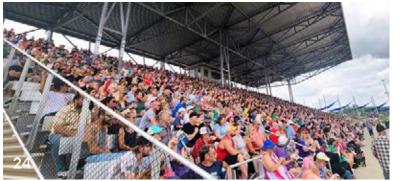

### from Julianna Curtis

For the 170th year, Iowa's greatest tradition spread nostalgic wonder to Fairgoers of all ages. The case of "Fair Fever" caught on so quickly that the 2024 Iowa State Fair was the largest EVER with **1,182,682** Fairgoers (smashing the previous record by 12,000+). Whether winning a coveted blue ribbon, riding the Sky Glider for its 50th anniversary, or enjoying one of 84 new foods, people from all over the world found their favorite cure at this year's Iowa State Fair.

# FAIR ATTENDANCE

2024 Total 1,182,682

5-year average: 1,112,517

Thursday, August 8 90,822 84.738 Wednesday, August 14 99,281 99.353

Friday, August 9 109,854 104,372

Saturday, August 10 128,732\*\* 118,749