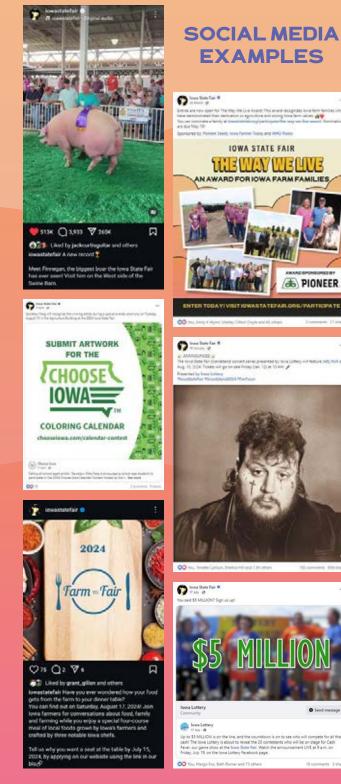

# **IOWA STATE FAIR APP & SOCIAL MEDIA**

### FACEBOOK

256.8K likes (up 9.9%) Top post: Finnegan, the Big Boar Fun Fact: 4 posts had more impressions & engagements than the top 2023 post.

## **INSTAGRAM**

86.2K followers (up 61.1%) Top post: Finnegan, the Big Boar (25M views, 456K likes) Fun Fact: We now have more followers in Havana. Cuba than in Urbandale. Iowa.

# X (TWITTER)

71.3K followers (up 1.2%) Top post: Finnegan, the Big Boar (690K views, 2.1K likes)

- Restless Road Anne and Bill Riley Stage - The Little Mermen (Disney

in Energy Stage - The Nadas ther: 74' with a low of 53'