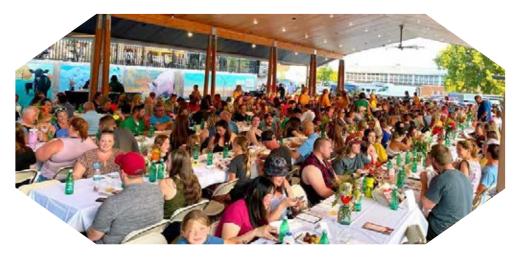

### from Julianna Curtis

For the 170th year, Iowa's greatest tradition spread nostalgic wonder to Fairgoers of all ages. The case of "Fair Fever" caught on so quickly that the 2024 Iowa State Fair was the largest EVER with **1,182,682** Fairgoers (smashing the previous record by 12,000+). Whether winning a coveted blue ribbon, riding the Sky Glider for its 50th anniversary, or enjoying one of 84 new foods, people from all over the world found their favorite cure at this year's Iowa State Fair.

Thank you for partnering with us through the Sponsorship program for a record-breaking year! And a record-breaker it was. Here are a few highlights:

• Saturday, August 10 saw **128,732** Fairgoers – the busiest day ever.