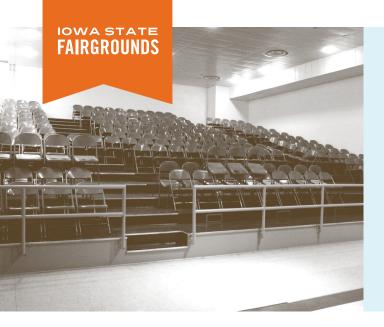

The Family Theaters complex is constructed of brick and stone, and houses two completely separate theaters appropriate for training sessions, meetings or any theater-style production.

## **MAYTAG FAMILY THEATERS**

HOMEMAKERS' THEATER: DIMENSIONS: 35' x 85' APPROXIMATE SEATING: 300

VARIETY THEATER: DIMENSIONS: 35' x 75' APPROXIMATE SEATING: 300

HEATING AND AIR CONDITIONING: Entire building SERVICE ENTRANCE: 6' w x 8' h CEILING HEIGHT: 15' RESTROOMS: Central hallway ADDITIONAL FEATURES: 1,200 sq. ft. display room