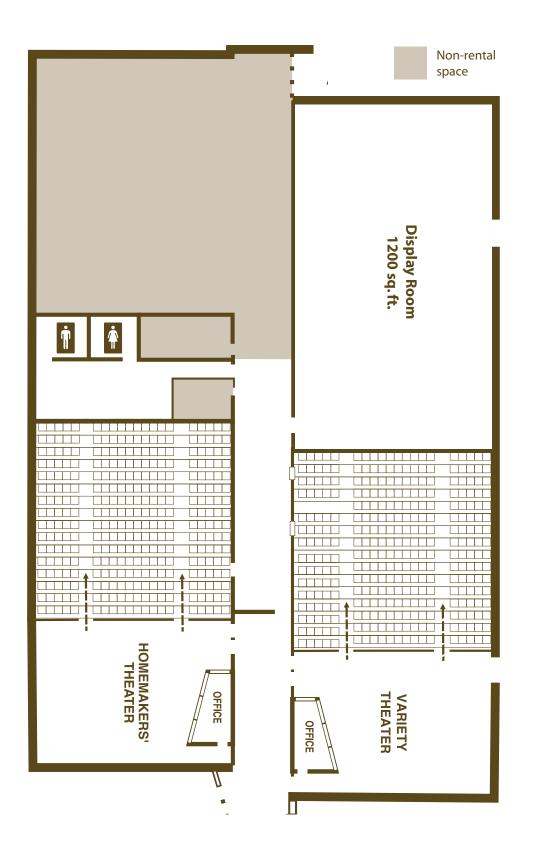

## **MAYTAG FAMILY THEATERS**

HOMEMAKERS' THEATER: DIMENSIONS: 35' x 85' APPROXIMATE SEATING: 300

VARIETY THEATER: DIMENSIONS: 35' x 75' APPROXIMATE SEATING: 300

HEATING AND AIR CONDITIONING: Entire building SERVICE ENTRANCE: 6' w x 8' h CEILING HEIGHT: 15' RESTROOMS: Central hallway ADDITIONAL FEATURES: 1,200 sq. ft. display room