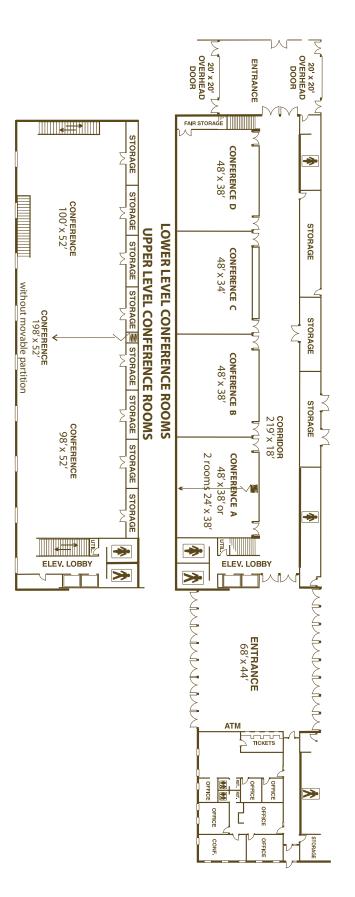

Located on the south side of the Varied Industries Building, the Conference Center features registration space, breakout rooms and large gathering areas on two levels. The area is a convenient venue for corporate meetings or even small trade shows.

## **CONFERENCE CENTER AT THE VARIED INDUSTRIES BUILDING**

TOTAL SQUARE FEET: 16,000 BREAKOUT ROOMS: 7, with additional registration area SQUARE FEET: 1,000' to 8,000' SEATING: 220 to 850

SERVICE ENTRANCES: (2) 12' w x 10' h, 20' w x 20' h, and (2) 4' w entrances on north side
LOADING DOCK: Accommodates up to 4 trucks
ELEVATORS: 1
RESTROOMS: West, south, and east sides of building (ADA accessible)
HEATING AND AIR CONDITIONING: Entire building
ADDITIONAL FEATURES: Contracted concessions and catering, computerized in-house ticket system, ticket sellers and takers, box office supervisor, door guards, restroom attendants, service staff