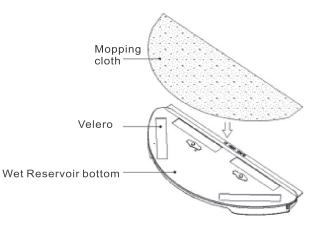

# 1 安裝拖地布:

如圖 a 所示,把拖地布安裝在水箱底板中。

# 拖地布 魔術貼 水箱底板

# 1 Assembly the mopping cloth:

Put the mopping cloth onto the mopping plate, and assemble the mopping plate on the bottom of the robot as shown in picture 1 to mop the floor.

Picture 1