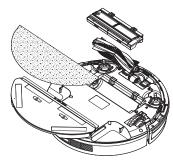

# 3 安裝水箱:

如圖 c 所示,把機器翻轉過來,將水箱裝入主機中,確認是否水箱固定住。如圖 c 所示。

圖c

# 3 Assembly the wet reservoir:

As shown in picture 3, turn the robot over and put the wet reservoir into the main engine to confirm whether the wet reservoir is fixed. As shown in Picture 3.

Picture 3