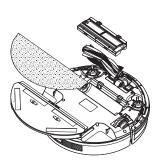

# H-MOTION吸塵機械人 | H210A

#### 簡介

H210A 吸塵機械人可配置自溢式水箱使用。

打開水箱入水口的膠塞,即可往水箱內加水;水箱加滿後平放並壓緊膠塞,水箱中有少量的氣泡,屬正常的狀態。將水箱直立,氣泡會跑到加水口的位置,底部的空氣排除後,可確保水箱內水均勻滲透到拖布。





安裝水箱方法

按如下步驟進行安裝(參照下圖)

# 1 安裝拖地布:

如圖 a 所示,把拖地布安裝在水箱底板中。

# 拖地布 魔術貼 水箱底板

# 2 水箱加滿水:

如圖 b 所示,打開水箱的封水塞,在水箱中注入自來水,然後把封水塞塞入水箱中,以免漏水。



# 3 安裝水箱:

如圖 c 所示,把機器翻轉過來,將水箱裝入主機中,確認是否水箱固定住。如圖 c 所示。



圖c



# H-MOTION吸塵機械人 H210A

#### Introduction of Mechanical Wet Reservoir

H210A equipped with a water tank. Open the rubber plug of the wet reservoir inlet to add water to the wet reservoir. After the wet reservoir is full, put the rubber plug flat and press it tightly. If there are a few bubbles in the wet reservoir, which is in normal state. Put the wet reservoir upright, the air bubbles will run to the position of the water filling port. After the air at the bottom is removed, the water in the water tank can be ensured penetrates evenly.





#### Install the water tank

### Please follow the below steps to install.

# 1 Assembly the mopping cloth:

Put the mopping cloth onto the mopping plate, and assemble the mopping plate on the bottom of the robot as shown in picture 1 to mop th