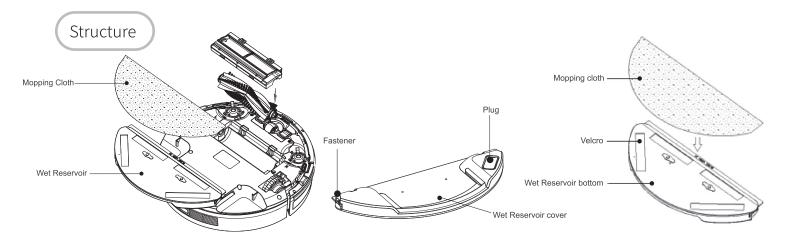

#### 簡介

H210A 吸塵機械人可配置自溢式水箱使用。

打開水箱入水口的膠塞,即可往水箱內加水;水箱加滿後平放並壓緊膠塞,水箱中有少量的氣泡,屬正常的狀態。將水箱直立,氣泡會跑到加水口的位置,底部的空氣排除後,可確保水箱內水均勻滲透到拖布。

安裝水箱方法

按如下步驟進行安裝(參照下圖)

# 1 安裝拖地布:

如圖 a 所示,把拖地布安裝在水箱底板中。

# 拖地布 魔術貼 水箱底板

# 2 水箱加滿水:

如圖 b 所示,打開水箱的封水塞,在水箱中注入自來水,然後把封水塞塞入水箱中,以免漏水。

# 3 安裝水箱:

如圖 c 所示,把機器翻轉過來,將水箱裝入主機中,確認是否水箱固定住。如圖 c 所示。

圖c