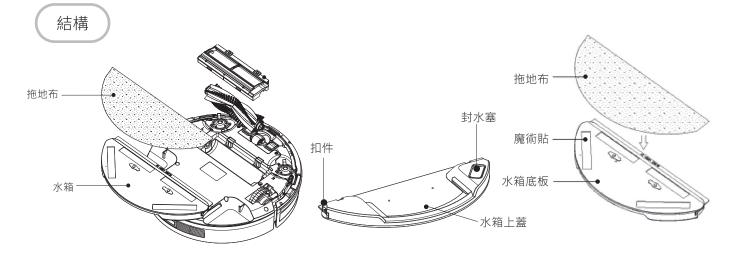

#### 簡介

H210A 吸塵機械人可配置自溢式水箱使用。

打開水箱入水口的膠塞,即可往水箱內加水;水箱加滿後平放並壓緊膠塞,水箱中有少量的氣泡,屬正常的狀態。將水箱直立,氣泡會跑到加水口的位置,底部的空氣排除後,可確保水箱內水均勻滲透到拖布。

安裝水箱方法

按如下步驟進行安裝(參照下圖)

# 1 安裝拖地布:

如圖 a 所示,把拖地布安裝在水箱底板中。

# 拖地布 魔術貼 水箱底板

# 2 水箱加滿水:

如圖 b 所示,打開水箱的封水塞,在水箱中注入自來水,然後把封水塞塞入水箱中,以免漏水。

# 3 安裝水箱:

如圖 c 所示,把機器翻轉過來,將水箱裝入主機中,確認是否水箱固定住。如圖 c 所示。

圖c