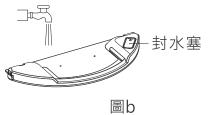

# H-MOTION吸塵機械人 | H210A

#### 簡介

H210A 吸塵機械人可配置自溢式水箱使用。

打開水箱入水口的膠塞,即可往水箱內加水;水箱加滿後平放並壓緊膠塞,水箱中有少量的氣泡,屬正常的狀態。將水箱直立,氣泡會跑到加水口的位置,底部的空氣排除後,可確保水箱內水均勻滲透到拖布。





安裝水箱方法

按如下步驟進行安裝(參照下圖)

# 1 安裝拖地布:

如圖 a 所示,把拖地布安裝在水箱底板中。

# 拖地布 魔術貼 水箱底板

# 2 水箱加滿水:

如圖 b 所示,打開水箱的封水塞,在水箱中注入自來水,然後把封水塞塞入水箱中,以免漏水。



# 3 安裝水箱:

如圖 c 所示,把機器翻轉過來,將水箱裝入主機中,確認是否水箱固定住。如圖 c 所示。



圖c



# H-MOTION吸塵機械人 H210A

#### Introduction of Mechanical Wet Reservoir

H210A equipped with a water tank. Open the rubber plug of the wet reservoir inlet to add water to the wet reservoir. After the wet reservoir is full, put the rubber plug flat and press it tightly. If there are a few bubbles in the wet reservoir, which is in normal state. Put the wet reservoir upright, the air bubbles will run to the position of the water filling port. After the air at the bottom is removed, the water in the water tank can be ensured penetrates evenly.





#### Install the water tank

### Please follow the below steps to install.

# 1 Assembly the mopping cloth:

Put the mopping cloth onto the mopping plate, and assemble the mopping plate