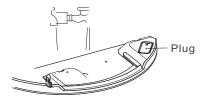

# 2 水箱加滿水:

如圖 b 所示,打開水箱的封水塞,在水箱中注入自來水,然後把封水塞塞入水箱中,以免漏水。

#### 2 Fill the reservoir with water:

As shown in picture 2, open the water plug of the wet reservoir, fill the water into the wet reservoir, and then plug the water plug to avoid leakage.

Picture 2