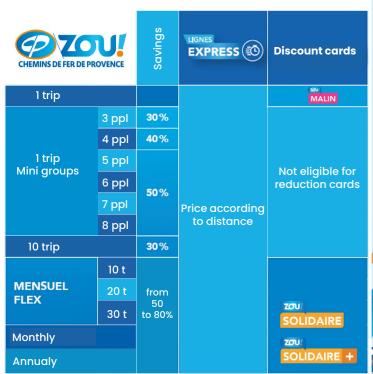

# Your subscriptions and discount cards

Free for children under 4 / -50% to -95% for children aged 4 to 11

Studies Annual PASS available on all ZOU! buses an trains 90€ or 45€ available on all ZOU! buses an trains

#### **GOOD DEALS:**

Gift vouchers to offer a trip to your loved ones Mini-group rates (3 to 8 pax) from -30 to -50%. Group rates (10 to 50 pax) - 30% off Contact us: 04 97 03 80 89