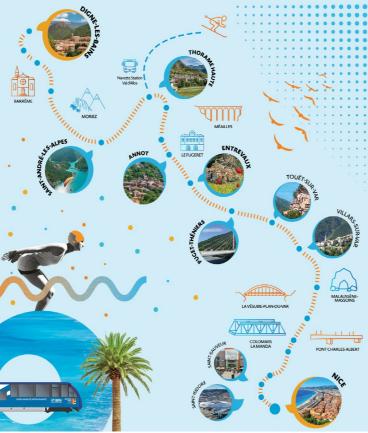

# VIVEZ L'EXPERIENCE

entre Nice et Digne-les-Bains

Fitness and wellness

Skiing, snowboarding

Snowshoeing, sledging

Skating rink

Museums

Map of the Line: accessibility of common stops Train / Bus Please anticipate your purchase on the ZOU online store. For other lines, please ask at the station.

## **Historical Steam Train**

From May to November, travel through time by 100% train! Get on board from Nice to Puget-Théniers for a connection to Entrevaux, Annot or Le Fugeret, with the valiant historic locomotives restored by the GECP association.