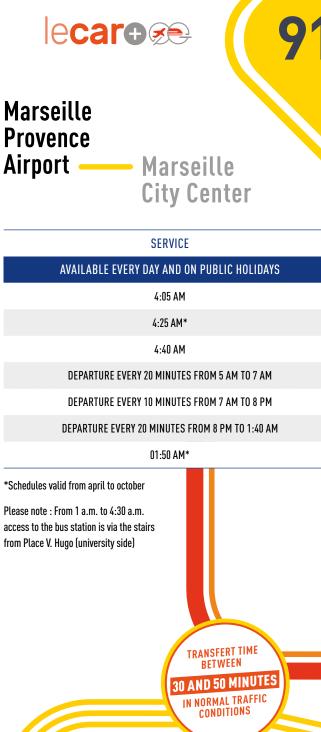

## AVAILABLE EVERY DAY AND ON PUBLIC HOLIDAYS

03:30 AM

03:45 AM\*

DEPARTURE EVERY 20 MINUTES FROM 4 AM TO 7 AM

DEPARTURE EVERY 10 MINUTES FROM 7 AM TO 8 PM

DEPARTURE EVERY 20 MINUTES FROM 8 PM TO 1 AM

01:15 AM\*

\*Schedules valid from april to october

Please note: From 1 a.m. to 4:30 a.m. access to the bus station is via the stairs from Place V. Hugo (university side)

> TRANSFERT TIME BETWEEN 30 AND 50 MINUTES IN NORMAL TRAFFIC CONDITIONS

July 2024 Valid schedules from 25/07/2024

ecare &

Marseille **Marseille Provence Airport** 