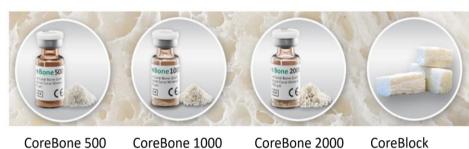

# CoreBone bioactive coral bone graft is the natural alternative to bovine and human derived bone grafts.

**CoreBone** has developed a bone graft material made **from corals** grown in CoreBone's coral farm and enriched with bioactive nutrients to leverage it's bone-enhancing properties.

This closed, highly monitored system eliminates the environmental and biological risks of using sea corals and ensures product quality and consistency. CoreBone graft have similar qualities to human (allograft) bone, but it delivers better remodeling than bovine products, as no heat treatment is required.

Clinical results are similar to world leading products, made from animal bone yet CoreBone offers safer, more attractive alternative in diverse market segments such as environmentally conscious holistic and religious (Muslim, Hindu)

# **Looking for**

**Distributors and Strategic Partners** 

CoreBone 500 CoreBone 1000 CoreBone 2000

**CTS** 

http://eng.cts.co.il