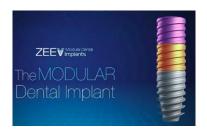

#### **Product Categories**

Modular dental implants Dental implants Abutments anti-leakage technology

## The patented Modular type Dental Implant MtDI<sup>TM</sup> is a game-changer, eliminating total extraction in case of Peri-implantitis.

This system is compatible with standard implants dimensions, tools & techniques. It consists of multiple sections (rings) that easily connect or separate to achieve a customized length during the implantation process. It includes a novel TABS<sup>TM</sup> preventing leakage around implant.