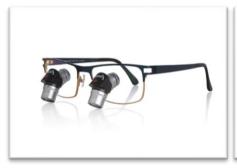

# **Admetec**

www.admetec.com

### **Dental Sectors**

Clinics Oral & Maxillofacial surgery

# **Product Categories**

Ergonomic Loupes
Ultralight LED Headlights

Admetec manufactures and specializing in high-quality custom-crafted TTL loupes and lightweight LED Headlights.

We, at Admetec, are very proud of our products. We strive to address customer feedback and solve the unique and challenging issues that the dental & surgical communities are facing, by our professionalism and the delivery of high-quality products to our customers all around the world in a punctual manner.

With 15 years of experience in the dental industry, our main focus is on implementing and providing our customer **superior service and cost-efficient solutions** in this very competitive market.

We bring you the **revolutionary ERGO loupes** with its unique angle to allow for best ergonomic posture and the **BUTTERFLY lightweight cordless LED Headlight** for maximum comfort and true color definition.