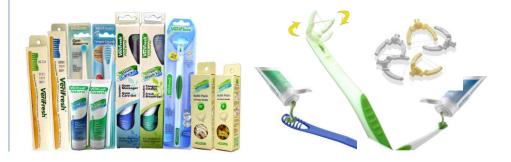

#### **Product Categories**

Gum Care Breath Care Floss Bamboo Tooth Brushes VeriFresh ® offers innovative solutions to common oral care problems (Gum Care, Breath Care, Floss & Natural Bamboo Toothbrushes).

**VeriFresh** makes the question of whether to buy natural or effective products moot. We make the most effective natural and environmentally friendly solutions available.

- ✓ **Natural bad breath solution** patented tongue cleaner and allnatural breath gel for long-lasting fresh breath.
- ✓ **Natural gum care kit** the only gum massager/applicator and gel for prophylactic gum care. Gum massager safely stimulates gums and applies gum gels like chlorhexidine and Gengigel
- ✓ The ultimate flosser rotating head for easy access to all interdental spaces, exchangeable floss, the only flosser with multisize exchangeable heads.
- ✓ Natural bamboo toothbrushes compostable handle, high quality Dupont® bristles