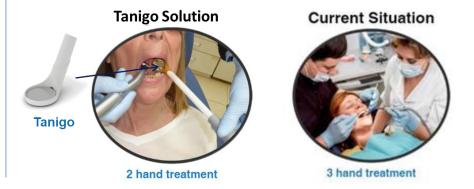

#### Regulatory

FDA registered, class-1 CE in process Tanigo is a disposable Suction-Mirror tool that combines the suction and the mirror functions in one device, enabling the use of only 2 hands rather than 3, during Dental procedures.