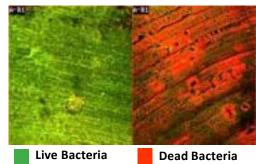

#### **Product Categories**

Innovative Antibacterial Dental materials: Composites restoratives; Adhesives; Sealants; Cements Nobio offers Infinix™ - a line of revolutionary antimicrobial restorative materials, with long-lasting anti-caries preventive action, to protect against recurrent decay and treatment failure.

The dominant reason that composite restorations fail is recurrent caries, caused by bacteria. Based on 15 years of groundbreaking research, Nobio is now commercializing the Infinix line of revolutionary, antibacterial restorative materials, the first with active protection against recurrent decay. One of the most important advancements in restorative dentistry in decades, Infinix is the first restorative material with FDA clearance for active anti-caries effect. Read more at <a href="https://www.infinix.com">www.infinix.com</a>.

Nobio is in process of expanding the Infinix line to include additional innovative dental materials containing the long-acting antimicrobial technology, such as cements, sealants and preventive materials. The effectiveness and safety of the technology was reported in 22 publications and four clinical trials.