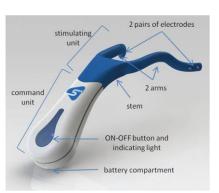

#### SaliPen - The only natural therapy for dry mouth!

SaliPen is a state of the art medical device that treats dry mouth naturally. As COVID-19 has been associated to dry mouth, SaliPen may be needed to treat those patients, as well.

SaliPen is **the only long-term dry mouth cure** that makes your mouth wet with your own saliva **without any side effects or chemicals**!
SaliPen uses low-voltage electrostimulation to increase saliva production and is not felt by the patient. Compared to other dry mouth treatments – medications, gums, sprays, lozenges and others – SaliPen is also **very cost effective**.

SaliPen is worn typically for **only a few minutes every day** and its effect lasts for few hours. It consists of two flexible arms with electrodes that are placed in the mouth next to the inner gums of the lower wisdom teeth, underneath the tongue.