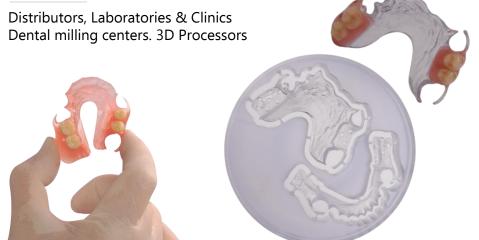

#### **Perflex**

www.perflexltd.com

#### Video:

Perflex manufactures monomer free Thermoplastics providing better function and comfort, creating superior formulas for light weight aesthetic and durable flexible dentures and appliances.

Perflex biocompatible thermoplastic resin materials are ideal for the processing of flexible partials, full dentures and transparent frameworks that are aesthetic, comfortable and adjustable, fixable and relinable with conventional acrylics. It is easy to process and easy to polish and appear totally natural. There is no risk of sensitive reactions as it avoids the use of metal altogether.

Perflex materials are manufactured in pellets for injection moulding, in discs for CAD/CAM milling machines and in filaments for 3D machines. Perflex manufacture different material types with different degree of flexibility and in a variety of natural shades for all type of removable dentures and dental appliances.