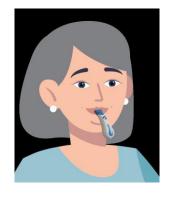

#### SaliPen - The only natural therapy for dry mouth!

SaliPen is a state of the art medical device that treats dry mouth naturally. As COVID-19 has been associated to dry mouth, SaliPen may be needed to treat those patients, as well.

SaliPen is **the only long-term dry mouth cure** that makes your mouth wet with your own saliva **without any side effects or chemicals**!
SaliPen uses low-voltage electrostimulation to increase saliva production and is not felt by the patient. Compared to other dry mouth treatments – medications, gums, sprays, lozenges and others – SaliPen is also **very cost effective**.

SaliPen is worn typically for **only a few minutes every day** and its effect lasts for few hours. It consists of two flexible arms with electrodes that are placed in the mouth next to the inner gums of the lower wisdom teeth, underneath the tongue.