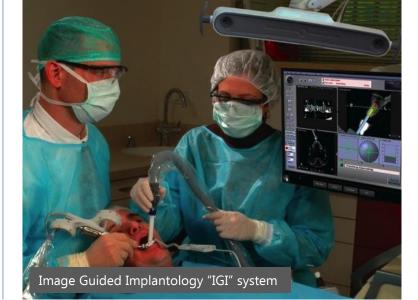

# **Best-In-Class, High Accuracy, Real-Time Surgical Navigation Technology.**

**Image Navigation Ltd.** manufactures the FDA & CE approved **Image Guided Implantology "IGI" system**, a high-precision surgical GPS for dentistry and oral-maxillofacial surgery. IGI enables the pre-operative CT scan to be utilized during surgery. IGI has proprietary active-tracking technology with zero on-screen lag and unparalleled submillimeter accuracy.