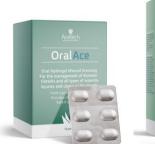

## **Product Categories**

Medical Device: OralAce Patch OralAce Rinse

# **AceTech Ltd provides solutions for Wound Healing:**

**OralAce Patch-** a unique freeze dried Acemannan gel patch for the management of all types of oral wounds, injuries and ulcers, including Alveolar Osteitis and Aphthous Stomatitis.

**OralAce Rinse-** Acemannan-based mouth wash that adheres to oral mucosa and forms a protective coating over painful mouth sores and irritations, i.e. for Oral Mucositis and Aphthous Stomatitis

**OralApp-** an innovative AI-based software tool that provides medical teams with a personalized, predictive assessment of Oral Mucositis prior to the initiation of oncology treatment.