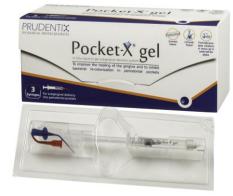

#### **Product Categories**

Intra-gingival Periodontal Pocket injection

Mucoadhesive tablets for Aphthous stomatitis

Patented treatment for Halitosis

Mouth wash

#### Video:

Prudentix is an emerging R&D company focused on development of innovations in Periodontology and oral care.

Pocket X Gel is a CE approved patented intra-gingival syringe indicated to improve the healing of the gingiva and to inhibit bacterial recolonization in periodontal pockets. Due to its Thermodynamic properties, the gel which is administered as a liquid, solidifies upon contact with body temperature into a thick gel that adheres to the pocket, fills, and seals it.