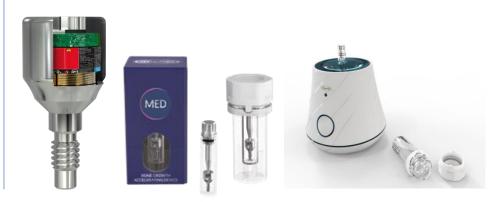

# Magdent: Introducing the first Bone Growth Stimulator (BGS) for dental implantology, that accelerates osteogenesis and osteointegration

Many **BGS** are **FDA** approved since 1979 for **orthopedic** usus. The technology utilizes pulsed electromagnetic fields (PEMF) to stimulate osteogenesis in non-union fractures.

Magdent **miniaturized** the well-known and clinically proven **technology**, and introduces the **MED**<sub>®</sub> - the **smallest BGS** in the world, and the only one that can be used in **implant dentistry**.

 $MED_{\odot}$  is an Active healing abutment, that contains micro-electronic systems, generating PEMF which **accelerate osteogenesis** and the **osteointegration** of the implant.

MED<sub>©</sub> is shaped like a simple healing abutment, and used the same way. It is clinically proven to **shorten** the **osteointegration** time **66%** and **improve bone** quality by **62%**, making it the **ideal** treatment for patients with poor bone quality, such as heavy **smokers** and **diabetes** cases.