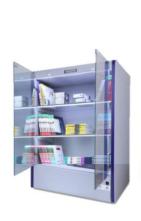

#### **Product Category:**

Dental Implants Medications and Drugs Inventory Tracking IDENTI develops digital platform for monitoring dental implants and supplies using IoT sensors and integrated AI management software.

The Smart Cabinet by IDENTI allows complete tracking over all types of dental implants, even non-barcodable products. It eliminates manual counting and ensures zero stock-outs & expired items. The Smart Cabinet allows dental clinics and their vendors to move to full consignment by providing full visibility on available inventory at the point of use, thus saving unnecessary costs and avoiding inefficiencies

- A variety of functional designs.
- Items can be placed at any angle, due to UHF new RFID technology
- Reports which item was added/taken
- Made with anti-bacterial materials
- Restricted access to authorized staff for maximum safety