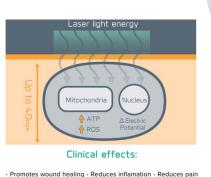

# **Product Categories**

Soft laser Dental Care Pain Management Reduced TMJ pain Soft tissue lesion management Regeneration (GBR) technique

# B-Cure Laser Dental Pro: The Innovative, Effective Treatment for Post-Dental Procedures

B-Cure Laser Dental Pro, has developed a patented, clinically proven Low Level Laser Therapy ("LLLT") medical device, for an effective treatment of clinical conditions in dentistry:

B-Cure Laser Dental Pro is a new solution that provides dentists with the option of offering patients an adjunctive treatment, using a simple, safe and mobile device.

Treatment with the device assists patients during the post-treatment recuperation process, by significantly reducing pain and swelling, helping them to return to their normal lives sooner.