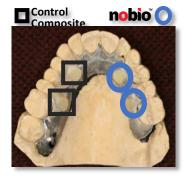

#### **Product Categories**

Innovative Antibacterial Dental materials: Composites restoratives; Adhesives; Sealants; Cements Nobio offers Infinix™ - a line of revolutionary antimicrobial restorative materials, with long-lasting anti-caries preventive action, to protect against recurrent decay and treatment failure.

The dominant reason that composite restorations fail is recurrent caries, caused by bacteria. Based on 15 years of groundbreaking research, Nobio is now commercializing the Infinix line of revolutionary, antibacterial restorative materials, the first with active protection against recurrent decay. One of the most important advancements in restorative dentistry in decades, Infinix is the first restorative material with FDA clearance for active anti-caries effect. Read more at <a href="https://www.infinix.com">www.infinix.com</a>.

Nobio is in process of expanding the Infinix line to include additional innovative dental materials containing the long-acting antimicrobial technology, such as cements, sealants and preventive materials. The effectiveness and safety of the technology was reported in 22 publications and four clinical trials.