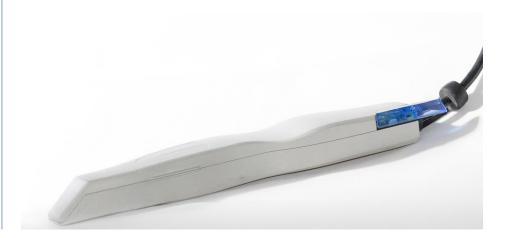

# **Densys 3D**

www.densys3d.com

## **Dental Sectors**

Implantology Prosthodontics Orthodontics

# **Product Categories**

Intraoral 3D scanner

The MIA3D intraoral 3d scanning system is setting a new standard in the intraoral diagnostic industry.

Densys3D is the developer and producer of MIA3D which provides highly precise 3D mapping of the oral cavity increasing the quality and speed of producing prosthetics, improving service for the patients and reducing costs for the dentists, at a very low entry price. The new MIA3D IOS is powderless and true color.