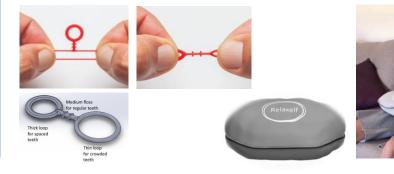

# **FlexiFloss**

www.gummyfloss.com

#### **Dental Sectors**

Oral Hygiene/ OTC Pediatrics/ Clinics

# **Product Categories**

Unique Floss Assisting device for pediatrics

# Video for GummyFloss:

Gummy Floss is a unique 3-in-one silicon dental floss for children and adults. Relaxelf is a unique device designed to calm children before and during dental treatment.

Gummy Floss™ is uniquely designed to overcome the challenges of common current dental flosses, making flossing **pain-free and comfortable** for **children** and adults alike.

Gummy Floss™ is actually a 3-in-one floss (for various spaces and conditions). The choice of material ensures stretching ability, allowing for easier use without compromising results and oral hygiene. The colors and added flavor **encourage children** to use it.

Relaxelf is an easy-to-use, **child-friendly** device that helps anyone to breath meditatively and relax quickly.

Relaxelf was invented by a dentist to help **calm children** before and during dental treatment, **relieving anxiety** and saving precious production **time and energy for the dentist**, clinic staff, patients and parents of young patients.