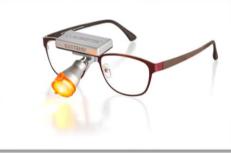

# **Admetec**

www.admetec.com

### **Dental Sectors**

Clinics Oral & Maxillofacial surgery

# **Product Categories**

Ergonomic Loupes
Ultralight LED Headlights

Admetec manufactures and specializing in high-quality custom-crafted TTL loupes and lightweight LED Headlights.

We, at Admetec, are very proud of our products. We strive to address customer feedback and solve the unique and challenging issues that the dental & surgical communities are facing, by our professionalism and the delivery of high-quality products to our customers all around the world in a punctual manner.

With 15 years of experience in the dental industry, our main focus is on implementing and providing our customer **superior service and cost-efficient solutions** in this very competitive market.

We bring you the **revolutionary ERGO loupes** with its unique angle to allow for best ergonomic posture and the **BUTTERFLY lightweight cordless LED Headlight** for maximum comfort and true color definition.