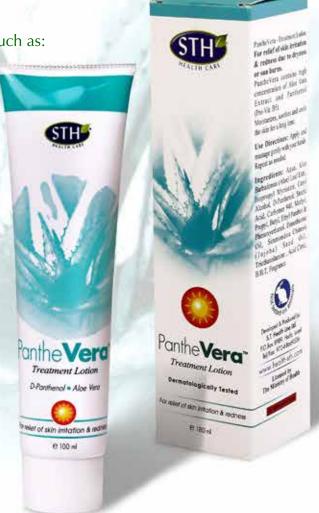

## Panthe Vera

#### Treatment Lotion

#### PANTHEVERA TREATMENT LOTION

For relief of skin irritation & redness

**PANTHEVERA** treats and relieves skin irritation and redness due to dryness or burns. **PANTHEVERA** contains high concentration of Aloe Vera Extract and Panthenol (Pro-Vit. B5).

Aloe Vera Gel Natural skin soothing and humidifying agent.

**D-Panthenol** treats and reduces skin irritation and itching and promotes healing. **Jojoba Oil** an excellent skin moisturizer and emollient.

PANTHEVERA Lotion is recommended in various cases such as:

- Burns.
- Skin dryness and redness.
- Eczema.
- Post skin treatment: hair removal (depilation/epilation), laser procedures, radiation.
- Minor skin injuries.

**PANTHEVERA** Lotion moisturizes, soothes and cools the skin for a long time.

**PANTHEVERA** Lotion is a pleasant formulation, which penetrates skin rapidly and acts at once, giving a smooth and supple sensation.

**PANTHEVERA** Lotion is excellent for daily use as well (after showering or as a body lotion).

#### **SUITABLE FOR CHILDREN AND ADULTS!**

Developed and Produced by: S.T.Health Line (1991)Ltd P.O.Box 8989, Haifa IL, Telfax:+972-4-8669526 www.health-sth.com, yosef@health-sth.com