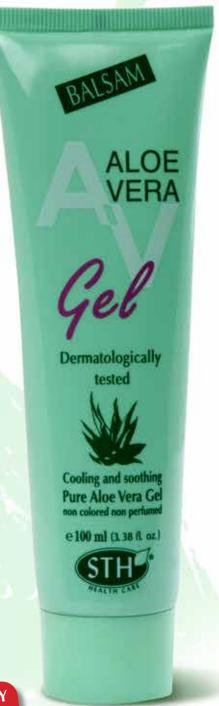

#### **ALOE VERA GEL (BALSAM)**

Natural gel extracted from the renowned Aloe Vera plant, famous for its medicinal and beneficial properties to the skin.

#### Aloe Vera gel is recommended in cases of:

- Redness and irritation of the skin.
- Swelling or stinginess due to sunburns or mosquito bites.
- Chafing and irritation of the skin.

The Aloe Vera gel, part of the Balsam line, is a completely natural product, produced from Aloe Vera plants, grown organically and under special climate conditions. These conditions ensure a high percentage of the plant's active ingredients. The product does not contain perfume or color additives (which may themselves cause skin irritation and allergies). The gel is pleasant and penetrates the skin quickly and easily. Recommended for application on the wanted area several times a day, followed by a light massage.

#### Developed and Produced by: S.T.Health Line (1991)Ltd