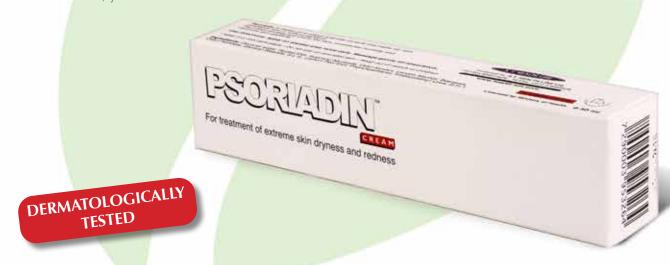

## PSORIAD MINISTER CREAM

#### **PSORIADIN CREAM**

For treatment of extreme skin dryness and redness

**PSORIADIN CREAM** is based on a unique formula that treats extreme dry skin conditions with or without dandruff.

**PSORIADIN CREAM** was developed following intensive research, based on Herbal Medicine. **PSORIADIN CREAM** calms the skin, reduces redness and itching, contributes softness and improves skin elasticity and texture. It treats dandruff and skin cracks as well.

#### **Indications:**

- 1) Relief of skin dryness and redness, due to diseases such as:
- Dermatitis, Eczema, Psoriasis, etc.
- 2) Treatment skin dryness of various reasons, such as:
- Weather & Environmental hazards
- Contact with detergents or other solvents that harm the skin.
- Does not contain steroids
- Natural Active ingredients only
- Perfume free