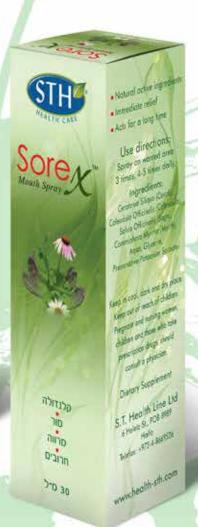

# SOIC Mouth Spray

#### **SOREX**

#### **Mouth Spray**

Canker sores (aphthous ulcers) are small, painful sores inside the mouth. Canker sores are very common. The cause is unknown, but stress seems to play a major role - for example, during exams, journeys and other stressful conditions.

A canker sore appears as a round white spot with a red border. Many people who suffer from canker sores get them several times a year.

SOREX MOUTH SPRAY provides fast relief from all kinds of sores:

**Mouth sores:** Canker sores, Cold sores, Cheek bites, Gum sores, Denture irritation, Denture & brace pain.

**Contains:** Calendula, Myrrh, Sage and Carob extracts. These herbal extracts have proven medical efficacy in treating such conditions. Some of them, mainly Carob was used since centuries in folk medicine in the Mediterranean region.

SOREX provides fast pain relief, and protection from infections while it helps dry the sore.

- Natural active ingredients
- Fast action for a long time
- Quick relief
- No sugar, color or flavor additives
- Suitable for children and adults

Developed and Produced by: S.T.Health Line (1991)Ltd P.O.Box 8989, Haifa IL, Telfax:+972-4-8669526 www.health-sth.com, yosef@health-sth.com