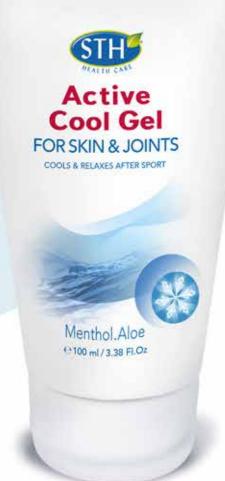

## Active Cool Gel FOR SKIN & JOINTS

**COOLS & RELAXES AFTER SPORT** 

#### Cooling massage gel for skin and joints

Active Cool Gel was developed for massaging, cooling and relief. Cools and soothes after mosquito bites, relaxes after physical activity or sport.

Suitable for use on: back, neck, shoulders, arms, elbows, legs and knees.

Non-oily, non-sticky, easy to use.

Suitable for children and adults Fast action and long relief duration

Developed and Produced by: S.T.Health Line (1991)Ltd P.O.Box 8989,Haifa IL, Telfax:+972-4-8669526 www.health-sth.com, yosef@health-sth.com