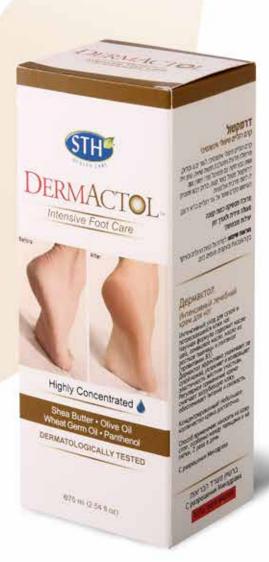

### **DERMACTOL**

#### Intensive Foot Care

#### **DERMACTOL**

Intensive Foot Care

Intensive Foot Treatment Cream for dry and cracked skin. A scientific formula that combines Shea Butter, Olive & Wheat Germ oils with Panthenol (Pro Vit.B-5).

- **Shea butter** contains essential fatty acids, Vitamins A, E, and F, which soothe, protect and retain moisture and elasticity into skin.
- Olive oil has great anti-aging properties, rejuvenates, moisturizes skin and prevents internal moisture loss.
- Wheat Germ oil natural emollient with a high Vitamin E content. Softens very cracked and dehydrated skin.
- Panthenol (Pro Vit.B-5) helps to counteract dryness, nourishes and heals dry skin.

**Dermactol** treats dry cracked feet while contributing maximal moisture and elasticity.

Regular use keeps foot skin healthy and fresh.

**Dermactol** is excellent for rough and dry elbows as well

#### **CONCENTRATED!**

A SMALL AMOUNT IS ENOUGH!

FAST ACTION AND LONG DURATION
SUITABLE FOR CHILDREN AND ADULTS!

Developed and Produced by: S.T.Health Line (1991)Ltd P.O.Box 8989, Haifa IL, Telfax:+972-4-8669526 www.health-sth.com, yosef@health-sth.com