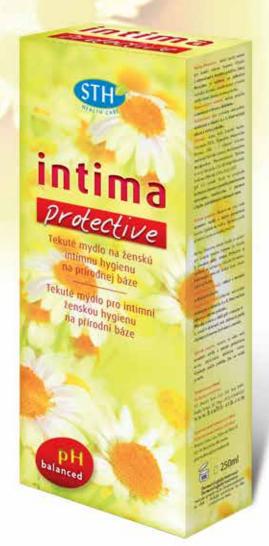

## intima

### Protective

#### **INTIMA PROTECTIVE**

Liquid soap for keeping feminine intimate hygiene.

**Intima Protective** is based on a unique, scientific formula, which combines natural ingredients that protect skin health.