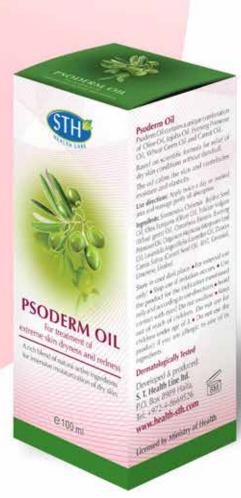

### **Psoderm Oil**

#### **PSODERM OIL**

For treatment of extreme skin dryness and redness

**Psoderm Oil** was especially developed for intensive treatment of dryness at various parts of the skin. The formula was carefully chosen following intensive research. Psoderm Oil contains a high potency combination of: Olive oil, Jojoba oil, Evening Primrose oil, Wheat Germ oil and Carrot oil. This unique blend is rich in natural anti-oxidants (Vitamin E and others) that contribute to skin's health.

Psoderm Oil keeps natural moisture of the skin and improves its levels and utilization at external skin layers.

The Oil is recommended for relief of skin dryness of various reasons such as:

- Weather hazards: excessive sun exposure, wind, cold etc...
- Use of detergents or other solvents that harm the skin.
- Dry, rough or red skin due to diseases such as: Dermatitis, Eczema or Psoriasis.

Daily use of **Psoderm Oil** softens the skin, improves its elasticity and texture, reduces redness and dandruff and treats skin cracks.

- Natural Active Ingredients only
- Perfume Free

Developed and Produced by: S.T.Health Line (1991)Ltd