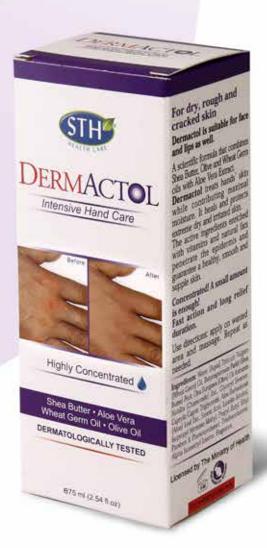

## DERMACTOL

#### Intensive Hand Care

#### **DERMACTOL**

Intensive Hand Care

**Dermactol Cream** was specially formulated to treat dry, rough and cracked skin. Based on natural active ingredients enriched with vitamins and natural fats, which penetrate the epidermis and guarantee a healthy, smooth and supple skin. It is so concentrated that only a tiny amount is needed to make dry skin softer and smoother.

**Dermactol** is ideal for extra dry, rough and troubled skin due to unique combination of 4 components:

- **Shea butter** an intense moisturizer for dry and aging skin. It contains essential fatty acids, Vitamins A, E, and F, which soothe, protect and retain moisture and elasticity into skin. It also contains natural sun-protection factors.
- Olive oil is one of the best oils for dry skin care, due to its high content of vitamins, beneficial antioxidants and unsaturated fats. The oil has great anti-aging properties, rejuvenates and moisturizes skin, and prevents internal moisture loss.
- Wheat Germ oil natural emollient with a high Vitamin E content. Softens very cracked and dehydrated skin. It promotes skin cell formation, nourishing, and healing of the skin.
- Aloe Vera extract has been used for centuries for its soothing, moisturizing and calming properties. Aloe Vera reduces swelling, stimulates synthesis of skin tissue and promotes healthy skin.

#### DERMACTOL IS SUITABLE FOR FACE AND LIPS AS WELL SUITABLE FOR CHILDREN AND ADULTS!

Developed and Produced by: S.T.Health Line (1991)Ltd