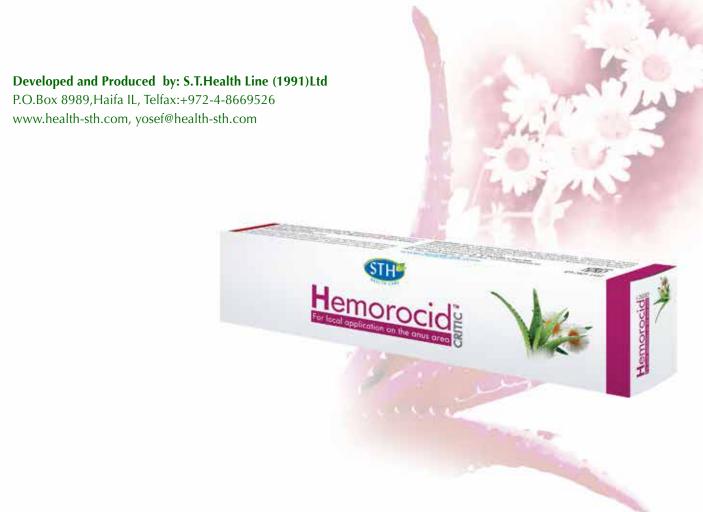

# Hemorocio E For local application on the anus area

**Hemorocid Critic Cream** is effective in relief of itching and chafing at the anus area.

- Contains Natural Active ingredients:
   Hamamelis Extract (Witch Hazel) for tightening peripheral blood vessels (Astringent),
   cooling and soothing the skin. Chamomile and Aloe Vera Extracts for soothing irritated skin and Chlorhexidine as an antiseptic agent.
- Fast action and long relief duration
- Suitable for breast feeding and pregnant women