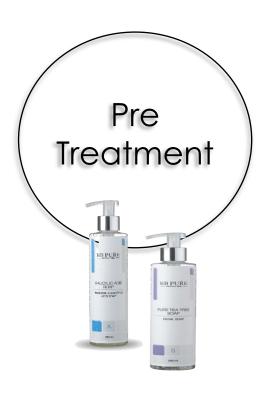

## Treatment Technics & Stages

KB-Pure's treatment cart contains 15 products for cosmeticians in total.

Our approach is based on strict protocols based on 3 steps: **Pre-treatment**, **Active treatment**, and **Renewal** step maximizing the efficacy and results.

#### SALICYLIC SOAP

**Claims:** Gentle and superficial renewal, preparation of the skin for various clinical treatments.

A restoring, therapeutic, antiseptic, SLS-free liquid soap that provides solutions to various skin problems which require gentle exfoliation in hair follicles and superficial renewal of the stratum corneum daily.

#### PURE TEA TREE SOAP

**Claims:** Cleanses facial skin, Anti-septic, anti-bacterial, moisturizing, soothing, rejuvenating. Effective as a local treatment for acute skin infections, burns, eczema, and viral warts