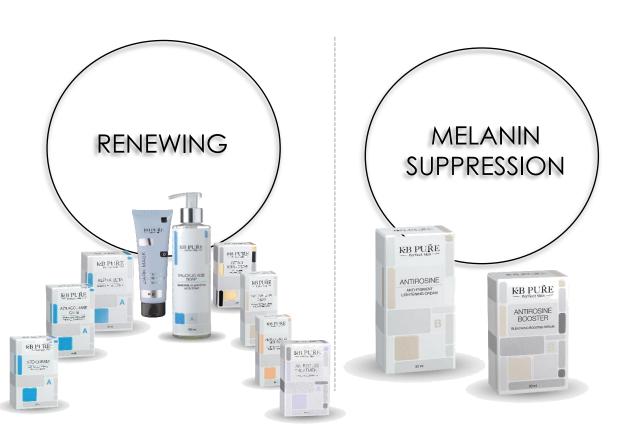

## Treatment Techniques & Stages

KB-Pure's home use & complimentary line contains 27 products, offered by the cosmetologists to end users.

Our approach is based on strict protocols that are divided into three stages: the **Renewing** stage, the **Melanin suppression** stage, and the **Moisturizing and Restoration** stage which maximize the efficacy and results.

#### ANTIROSINE CREAM

#### ANTIROSINE BOOSTER