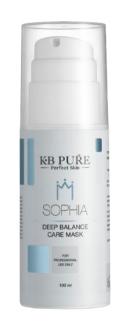

#### **QUEEN SOPHIA MASK**

Balancing treatment mask for problematic skin

**Claims:** An active therapeutic mask for problematic skin prone to inflammatory acne and comedones. Provides a powerful treatment for bacterial infection in a single application.

**Active ingredients:** Sulfur, Salicylic acid, Azalea acid, Eucalyptus oil

#### **Potential patient:**

- Provides a powerful treatment for bacterial infection in a single application
- Contributes to the decomposition of keratin mass and sebum in hair follicles and pores
- Prevents the appearance of acne lesions after clinical treatment
- Its antibacterial and anti-inflammatory composition will enhance the treatment of acne prone skin at various levels of severity