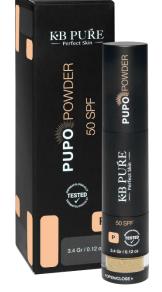

#### **PUPO POWDER SPF-50**

Ultra protection lotion - 50 SPF

Claims: Physical protection brush that combines a variety of antioxidants to prevent age damage

**Active ingredients:** jojoba, kamu kamu, tapioca extract and carrots which reduce the damage of free radicals created during sun exposure.

contains a variety of organic plant extracts that include therapeutic antioxidants that improve the function and protective system of the skin.

**Potential patient:** A protection product in a brush container for efficient and uniform dispersion, with a universal shade that matches the variety of shades and skin types.

#### **Explanation:**

- Sun protection without the need to pre-cleanse the skin or apply many layers of sunscreen with creams that are not available to everyone during the daily routine
- PUPO POWDER SPF50 is the first dermatologically tested defense powder in Israel with a SPF 50 approval
- The protection brush gives a matte shade to the skin and leaves the skin pleasant to the touch

3.4 gr