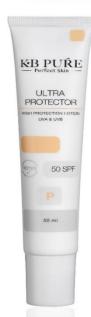

### MULTI-NEEDS PROTECTOR Multi-needs sunscreen

**Claims:** Sun protection, moisturizing, skin restoration, demimakeup, and firming mature skin

**Active ingredients:** GHK Cooper peptide, Hyaluronic acid, Encapsulated chemical filters, Physical filters - magnesium, oxide zinc, calcium, Antioxidant plant extracts

**Potential treatment:** Suitable for all skin types

- A revolutionary moisturizer that combines a variety of therapeutic components in one product
- Moisturizing, softening, and skin restoring
- Contains various antioxidants which reduce environmental and sun damage
- Contains biomimetic peptides which encourage the production of collagen and elastin proteins and slow down aging
- Contains another peptide that prevents inflammation caused by the sun.
- UVA/UVB protection
- Also acts as a light demi-makeup that provides a uniform tone for the face and is suitable for all skin colors.

50 ML