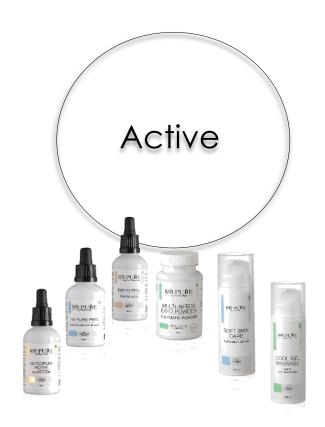

## Treatment Technics & Stages

KB-Pure's treatment cart contains 15 products for cosmeticians in total.

Our approach is based on strict protocols based on 3 steps: **Pre-treatment**, **Active treatment**, and **Renewal** step maximizing the efficacy and results.

#### **GLYCOPURE ACTIVE**

#### **SOFT SKIN CARE**

#### **COOL GEL MASSAGE**

#### **MULTI-NEEDS EXFO POWDER**