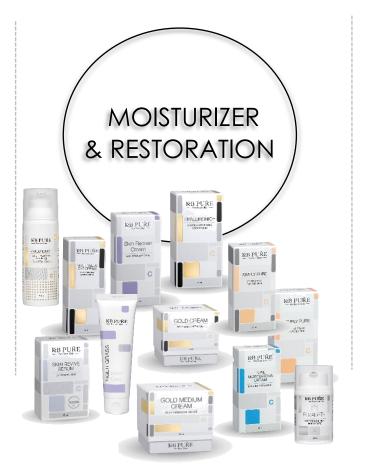

## Treatment Techniques & Stages

KB-Pure's home use & complimentary line contains 27 products, offered by the cosmetologists to end users.

Our approach is based on strict protocols that are divided into three stages: the **Renewing** stage, the **Melanin suppression** stage, and the **Moisturizing and Restoration** stage which maximize the efficacy and results.

#### **HYALURONIC+**

#### **GOLD CREAM**

A rich anti-aging moisturizer for dry, oil-free skin which provides relevant oils to the skin to balance the dysfunction of the sebaceous glands. Suitable as a therapeutic preparation for people suffering from dry seborrhea.

#### **GOLD MEDIUM CREAM**

A light-textured cream that is easily absorbed and leaves a velvety touch - suitable for oily to combination skin, as well as for those suffering from oily seborrhea.

Claims: Moisturizing, restoring, relaxing, firming, and improves functions in mature skin