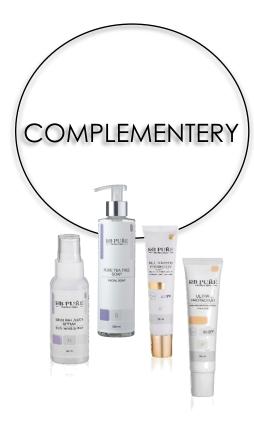

The fourth stage is a **complementary** solution including sun protection and skin relaxers.

<sup>\*</sup>Directions of use are given by cosmetologists to end users

#### Complimentary Products

#### PURE TEA TREE

#### Complimentary Products

Ultra protection lotion - 50 SPF

**Claims:** Sun protection, moisture, and skin restoration

**Active ingredients:** GHK Cooper peptide, hyaluronic acid, Encapsulated chemical filters