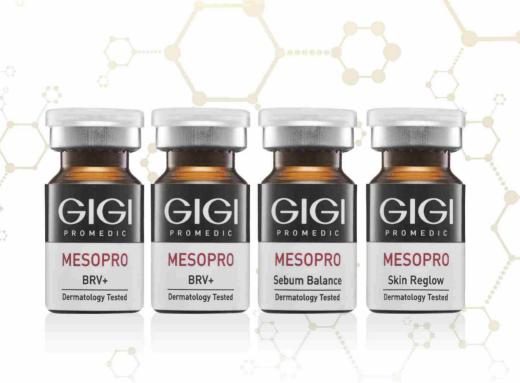

#### Meso Pro

A range of active solutions especially suited for professional mesotherapy treatments which are based on innovative ingredients that work deep inside the layers of the skin. Mesotherapy is a procedure in which multiple tiny injections of pharmaceuticals and vitamins are delivered into the mesodermal layer of tissue under the skin, to promote the loss of fat or cellulite. This product line was developed especially for professional mesotherapy treatments in the clinics by aestheticians.