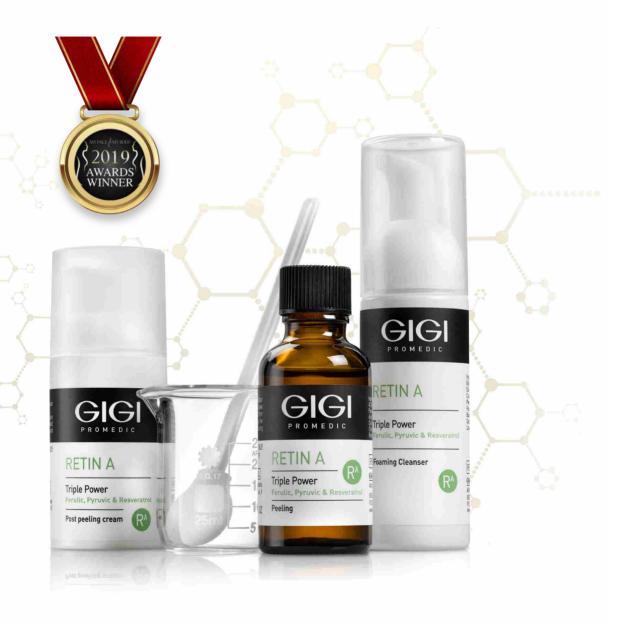

#### Retin A

Retin A features an innovative complex of acids (ferulic acid & reservatrol) that work in synergy to significantly improve skin's appearance and function. Retin A acts to improve cell regeneration processes, protect the skin with strong antioxidants and smooth the skin's texture. Retin A products are ideal for accelerating epidermal cell regeneration, enhancing flexibility by producing new collagen fibers, and promoting a smooth, velvety feeling for the entire face. Regular use grants the skin a more uniform, youthful appearance that is protected from harmful environmental and age-related factors, and regenerates at a normal, healthy rate.