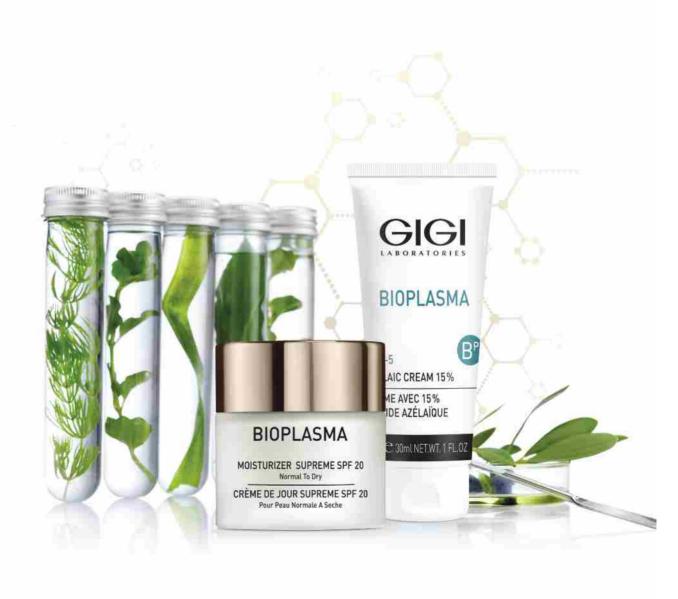

#### Bioplasma

The Bioplasma line combines the secrets of the ocean with herbal additives to help the skin to withstand environmental and age related damage. This treatment complex comprises a blend of algae indigenous to the North Sea consisting of essential fatty acids, vitamins, minerals and polysaccharides. When the algae complex is applied to the skin, it introduces a glow and a suppleness to its surface. NSA5 - Complex which forms the basis of the line, functions due to its ability to instill a fresh and youthful appearance to the skin.