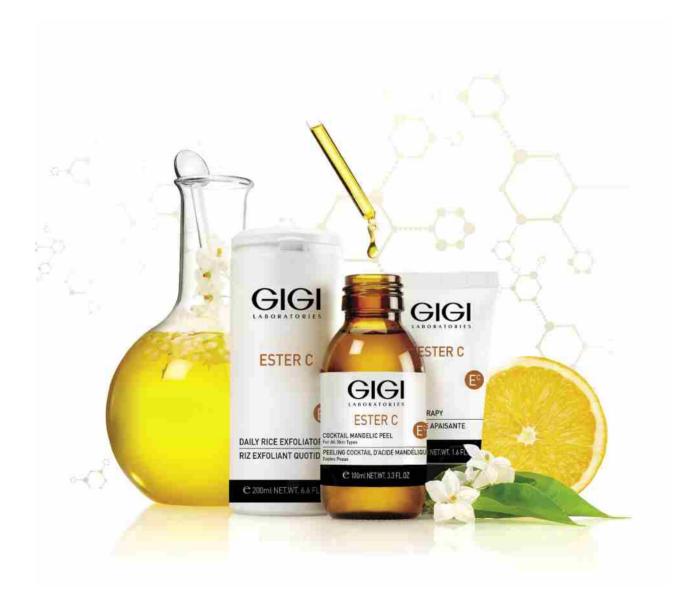

#### Ester C

The Ester C range of care products feature a high and effective concentration of vitamin C and mandelic acid that strengthen the skin's resistance to slowing down with age. Daily use leaves a unified tone, prevents wrinkles and accumulation of melanin spots on the top layer. This treatment strengthens the elastic support system to prevent looseness of the skin, maintaining an outstandingly youthful, supple and vital appearance. Ingredients of the complex line also include a brightening complex, beta-glucan, rice powder, salicylic acid, pumpkin and glycolic acid.