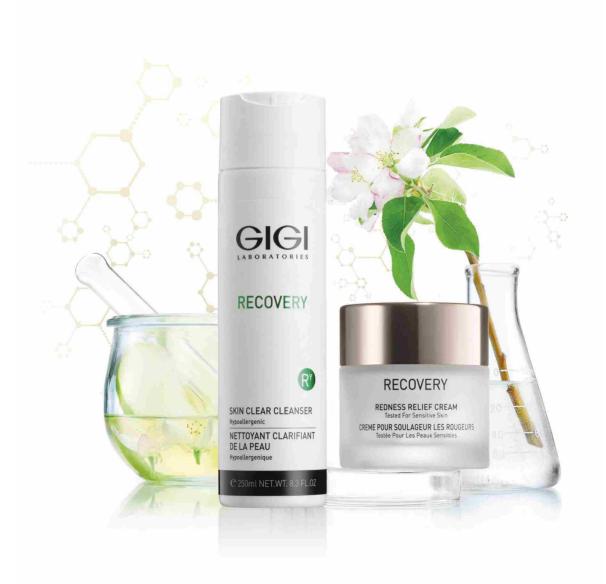

#### Recovery

A beauty care product line that aids skin rejuvenation and renewal of skin, before and after rejuvenation treatments; it is enriched with peptides and plant stem cells extracted from apples to prolong cell life and keep the skin young. The Recovery line contains active ingredients in concentrations ranging from 2% to 15%. The quality of these ingredients, and their use in these products has been a key factor behind the success of the line in preserving youth and preventing skin from showing signs of aging.