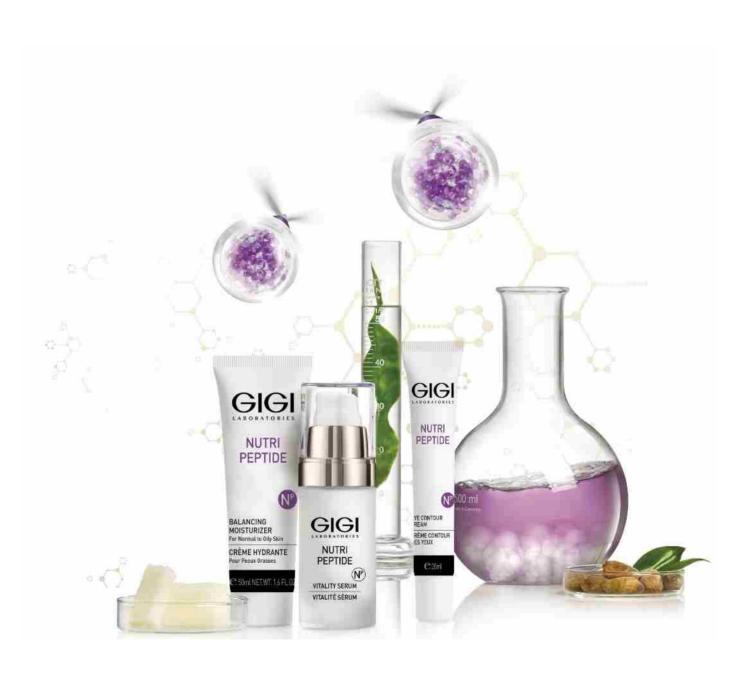

#### Nutri-Peptide

The new generation of innovative biomimetic peptides which help the body to fight off visual evidence of aging. This product line combines the best of both worlds - technological peptide ingredients together with the best natural materials that obtain quick results at the clinic and follow-up treatment at home. Nutri-Peptide creates an anti-aging complex of maximum moisture, nourishment and treatment for the skin. The innovative, low molecular weight ingredients act in synergy with natural processes and create energetic activity in all the layers of the skin.