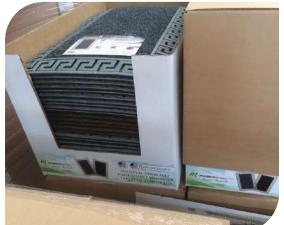

#### TRUNK MAT All Weather

- The All-Weather Universal Trunk Mat protects your vehicle and your investment from normal wear and tear
- Size 1340 x 920mm the minimum Trim to Fit dimension is 1030 x 770 mm
- We use the combined with trim lines allow for a truly custom fit
- » Textured finish and raised areas help prevent cargo from shifting
- » Made of advanced rubber-like Thermoplastic resin, virtually odorless latex-free material that contains no harmful cadmium or lead and is 100% recyclable!

# TRUNK MAT

Perfect Trunk Fitment

## TRUNK MAT

Single pack & pallet shipment with removeable lid