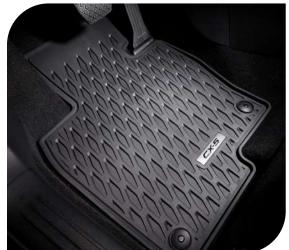

## **CAR MAT** Universal Fit

#### **Product Features:**

- 3 4 pcs Universal Car Mat Set
- » Trim-to-Fit almost all cars
- » Suitable for Cars, Vans, Trucks, SUV's and 4x4's
- » Modern Look and Dynamic Design
- » Made of 100% Recycled Materials
- » Thermoplastic Material to save natural resources
- » Oderless & Non Toxic
- » Anti-Skid Backing
- » Waterproof
- » Hard Wearing
- Easy to Clean

**CAR MAT** Universal Fit