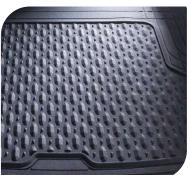

#### TRUNK MAT All Weather

- The All-Weather Universal Trunk Mat protects your vehicle and your investment from normal wear and tear
- Size 1340 x 920mm the minimum Trim to Fit dimension is 1030 x 770 mm
- We use the combined with trim lines allow for a truly custom fit
- » Textured finish and raised areas help prevent cargo from shifting
- » Made of advanced rubber-like Thermoplastic resin, virtually odorless latex-free material that contains no harmful cadmium or lead and is 100% recyclable!