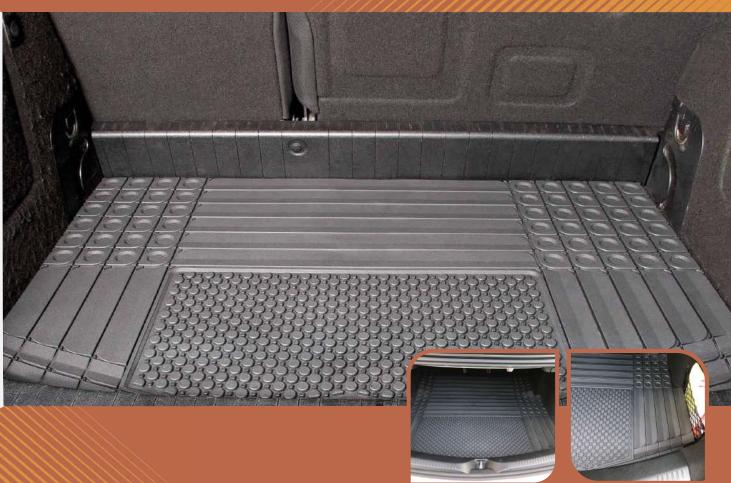

#### TRUNK MAT All Weather

- The All-Weather Universal Trunk Mat protects your vehicle and your investment from normal wear and tear
- Size 1340 x 920mm the minimum Trim to Fit dimension is 1030 x 770 mm
- We use the combined with trim lines allow for a truly custom fit
- » Textured finish and raised areas help prevent cargo from shifting
- » Made of advanced rubber-like Thermoplastic resin, virtually odorless latex-free material that contains no harmful cadmium or lead and is 100% recyclable!

# TRUNK MAT

Perfect Trunk Fitment