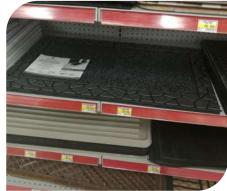

Size: 30" x 22.50" 75 x 57cm

**Size:** 18"x30" / 45x75cm

**Size:** 24"x36" / 60x90cm

**Size:** 10"x30" / 25x75cm

In Store Merchandising

CAR MAT

## **CAR MAT** Universal Fit

**CAR MAT** Universal Fit

# **CAR MAT** Universal Fit

In Store Merchandising

Costco Canada | Autumn 2018