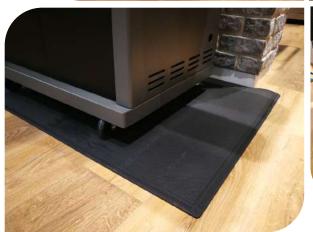

#### UNDER GRILL MAT

Size: 48"x30"/122x76cm

Features:

- Ensuring your deck and patio pavers are safe from grilling oil grease damage
  Won't harm or stain
- » Won't harm or stain composite or decking