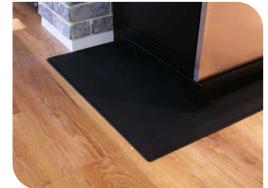

#### UNDER GRILL MAT

Size: 48"x30"/122x76cm

Features:

- Ensuring your deck and patio pavers are safe from grilling oil grease damage
  Won't harm or stain
- » Won't harm or stain composite or decking