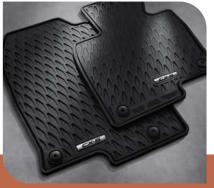

## **CAR MAT** Universal Fit

#### **Product Features:**

- 3 4 pcs Universal Car Mat Set
- » Trim-to-Fit almost all cars
- » Suitable for Cars, Vans, Trucks, SUV's and 4x4's
- » Modern Look and Dynamic Design
- » Made of 100% Recycled Materials
- » Thermoplastic Material to save natural resources
- » Oderless & Non Toxic
- » Anti-Skid Backing
- » Waterproof
- » Hard Wearing
- Easy to Clean

**CAR MAT** Universal Fit