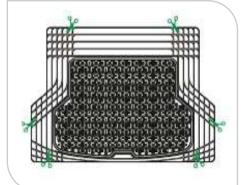

#### TRUNK MAT All Weather

- The All-Weather Universal Trunk Mat protects your vehicle and your investment from normal wear and tear
- Size 1340 x 920mm the minimum Trim to Fit dimension is 1030 x 770 mm
- We use the combined with trim lines allow for a truly custom fit
- » Textured finish and raised areas help prevent cargo from shifting
- » Made of advanced rubber-like Thermoplastic resin, virtually odorless latex-free material that contains no harmful cadmium or lead and is 100% recyclable!

# TRUNK MAT

Perfect Trunk Fitment