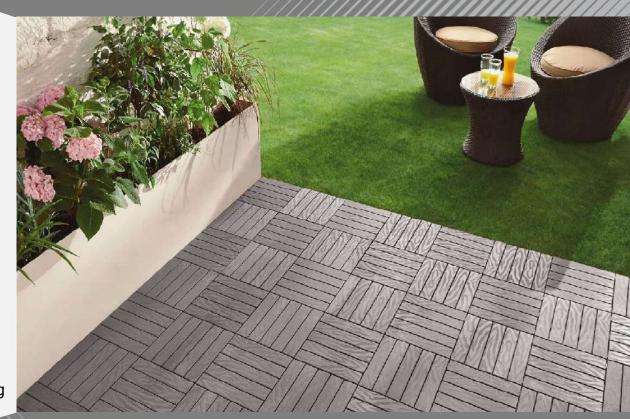

#### **DECK TILES**

- » Great for Outdoor Use Decks, Patio, Balcony, Pool Area
- » Environmentally Friendly- Made of Recycled Vinyl Resin
- » Easy to Install- Just snap together
- » Anti-Slip qualities greater than timber and dries quickly
- » Does not split, splinter or rot
- » NO need for staining, Oiling or Painting

Size: 12"x12"

DECK TILES

Merchandising