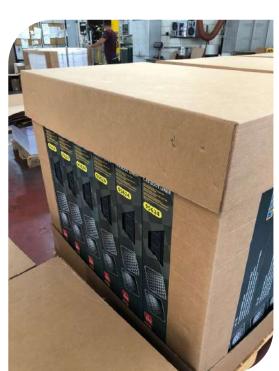

Waterproof
- » Hard Wearing
- Easy to Clean







**CAR MAT** Universal Fit







# **CAR MAT** Universal Fit

In Store Merchandising

Costco Canada | Autumn 2018













#### TRUNK MAT All Weather

- The All-Weather Universal Trunk Mat protects your vehicle and your investment from normal wear and tear
- Size 1340 x 920mm the minimum Trim to Fit dimension is 1030 x 770 mm
- We use the combined with trim lines allow for a truly custom fit
- » Textured finish and raised areas help prevent cargo from shifting
- » Made of advanced rubber-like Thermoplastic resin, virtually odorless latex-free material that contains no harmful cadmium or lead and is 100% recyclable!















# TRUNK MAT

Perfect Trunk Fitment







## TRUNK MAT

Single pack & pallet shipment with removeable lid











#### **DECK TILES**

- » Great for Outdoor Use Decks, Patio, Balcony, Pool Area
- » Environmentally Friendly- Made of Recycled Vinyl Resin
- » Easy to Install- Just snap together
- » Anti-Slip qualities greater than timber and dries quickly
- » Does not split, splinter or rot
- » NO need for staining, Oiling or Painting

Size: 12"x12"







DECK TILES











Merchandising





#### UNDER GRILL MAT

Size: 48"x30"/122x76cm

Features:

- Ensuring your deck and patio pavers are safe from grilling oil grease damage
  Won't harm or stain
- » Won't harm or stain composite or decking









# Thank You!





27 Haorgim Street Bat-Yam 5959800, Israel Tel: +972.3.551.3629 | Fax: +972.3.551.7521 www.gumexpo.com



DOOR MAT