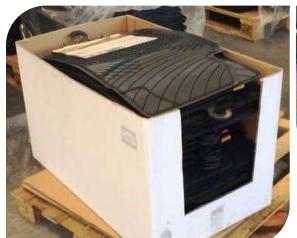

ol
- » Factory International Inspection Certificates (UL, SGS, BV)







Size: 30" x 22.50" 75 x 57cm







**Size:** 18"x30" / 45x75cm







**Size:** 24"x36" / 60x90cm













**Size:** 10"x30" / 25x75cm













In Store Merchandising











CAR MAT











## **CAR MAT** Universal Fit

#### **Product Features:**

- 3 4 pcs Universal Car Mat Set
- » Trim-to-Fit almost all cars
- » Suitable for Cars, Vans, Trucks, SUV's and 4x4's
- » Modern Look and Dynamic Design
- » Made of 100% Recycled Materials
- » Thermoplastic Material to save natural resources
- » Oderless & Non Toxic
- » Anti-Skid Backing
- » Waterproof
- » Hard Wearing
- Easy to Clean







**CAR MAT** Universal Fit







# **CAR MAT** Universal Fit

In Store Merchandising

Costco Canada | Autumn 2018













#### TRUNK MAT All Weather

- The All-Weather Universal Trunk Mat protects your vehicle and your investment from normal wear and tear
- Size 1340 x 920mm the minimum Trim to Fit dimension is 1030 x 770 mm
- We use the combined with trim lines allow for a truly custom fit
- » Textured finish and raised areas help prevent cargo from shifting
- » Made of advanced rubber-like Thermoplastic resin, virtually odorless latex-free material that contains no harmful cadmium or lead and is 100% recyclable!















# TRUNK MAT

Perfect Trunk Fitment







## TRUNK MAT

Single pack & pallet shipment with removeable lid











#### **DECK TILES**

- » Great for Outdoor Use Decks, Patio, Balcony, Pool Area
- » Environmentally Friendly- Made of Recycled Vinyl Resin
- » Easy to Install-