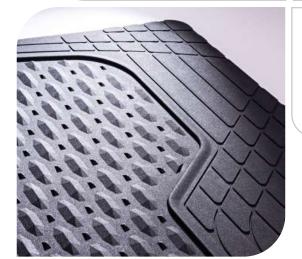

#### TRUNK MAT All Weather

- The All-Weather Universal Trunk Mat protects your vehicle and your investment from normal wear and tear
- Size 1340 x 920mm the minimum Trim to Fit dimension is 1030 x 770 mm
- We use the combined with trim lines allow for a truly custom fit
- » Textured finish and raised areas help prevent cargo from shifting
- » Made of advanced rubber-like Thermoplastic resin, virtually odorless latex-free material that contains no harmful cadmium or lead and is 100% recyclable!