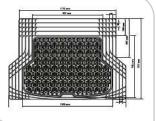

#### TRUNK MAT All Weather

- The All-Weather Universal Trunk Mat protects your vehicle and your investment from normal wear and tear
- Size 1340 x 920mm the minimum Trim to Fit dimension is 1030 x 770 mm
- We use the combined with trim lines allow for a truly custom fit
- » Textured finish and raised areas help prevent cargo from shifting
- » Made of advanced rubber-like Thermoplastic resin, virtually odorless latex-free material that contains no harmful cadmium or lead and is 100% recyclable!