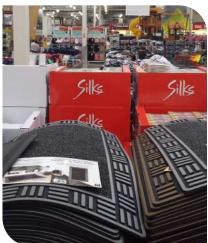

Size: 30" x 22.50" 75 x 57cm

**Size:** 18"x30" / 45x75cm

**Size:** 24"x36" / 60x90cm

**Size:** 10"x30" / 25x75cm

In Store Merchandising

CAR MAT

## **CAR MAT** Universal Fit

**CAR MAT** Universal Fit

# **CAR MAT** Universal Fit

In Store Merchandising

Costco Canada | Autumn 2018