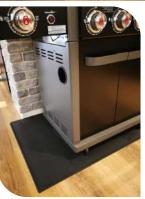

#### UNDER GRILL MAT

Size: 48"x30"/122x76cm

Features:

- Ensuring your deck and patio pavers are safe from grilling oil grease damage
  Won't harm or stain
- » Won't harm or stain composite or decking