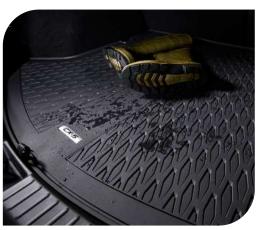

#### TRUNK MAT All Weather

- The All-Weather Universal Trunk Mat protects your vehicle and your investment from normal wear and tear
- Size 1340 x 920mm the minimum Trim to Fit dimension is 1030 x 770 mm
- We use the combined with trim lines allow for a truly custom fit
- » Textured finish and raised areas help prevent cargo from shifting
- » Made of advanced rubber-like Thermoplastic resin, virtually odorless latex-free material that contains no harmful cadmium or lead and is 100% recyclable!

# TRUNK MAT

Perfect Trunk Fitment

## TRUNK MAT

Single pack & pallet shipment with removeable lid