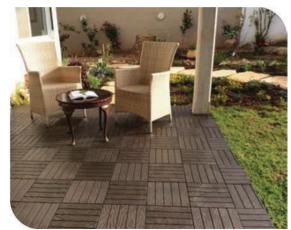

#### **DECK TILES**

- » Great for Outdoor Use Decks, Patio, Balcony, Pool Area
- » Environmentally Friendly- Made of Recycled Vinyl Resin
- » Easy to Install- Just snap together
- » Anti-Slip qualities greater than timber and dries quickly
- » Does not split, splinter or rot
- » NO need for staining, Oiling or Painting

Size: 12"x12"

DECK TILES

Merchandising