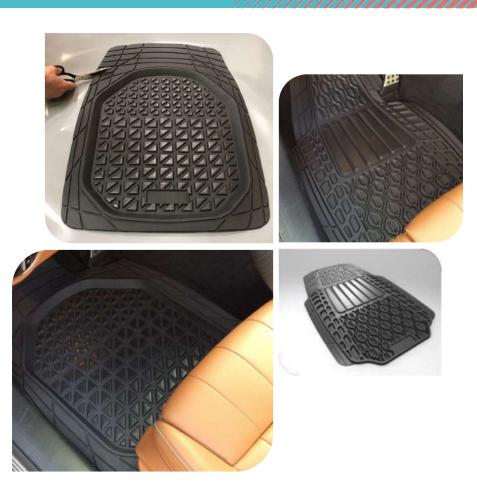

## **CAR MAT** Universal Fit

#### **Product Features:**

- 3 4 pcs Universal Car Mat Set
- » Trim-to-Fit almost all cars
- » Suitable for Cars, Vans, Trucks, SUV's and 4x4's
- » Modern Look and Dynamic Design
- » Made of 100% Recycled Materials
- » Thermoplastic Material to save natural resources
- » Oderless & Non Toxic
- » Anti-Skid Backing
- » Waterproof
- » Hard Wearing
- Easy to Clean

**CAR MAT** Universal Fit