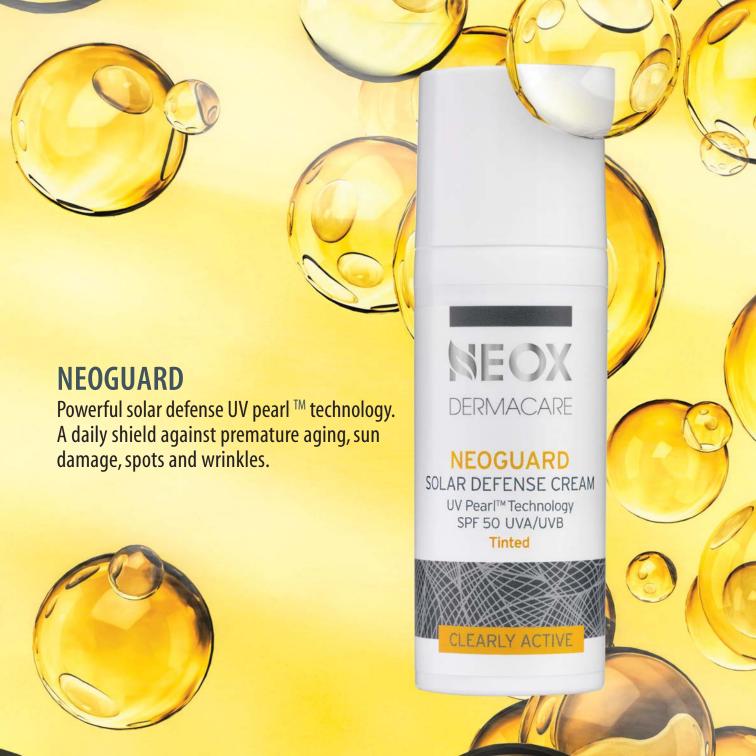

#### **TINTED SOLAR DEFENSE CREAM SPF 50**

UV Pearl™Technology SPF 50

Everyday tinted sunscreen, featuring the advanced UV Pearl TM Solar defense technology (encapsulated sunscreen), offering optimal UVA/UVB protection. Especially developed to minimize UV damage, therefore helps preventing skin discoloration and premature aging thus preserving a youthful appearance. Leaves the skin feeling perfectly comfortable, with a beautiful sun-kissed tone.