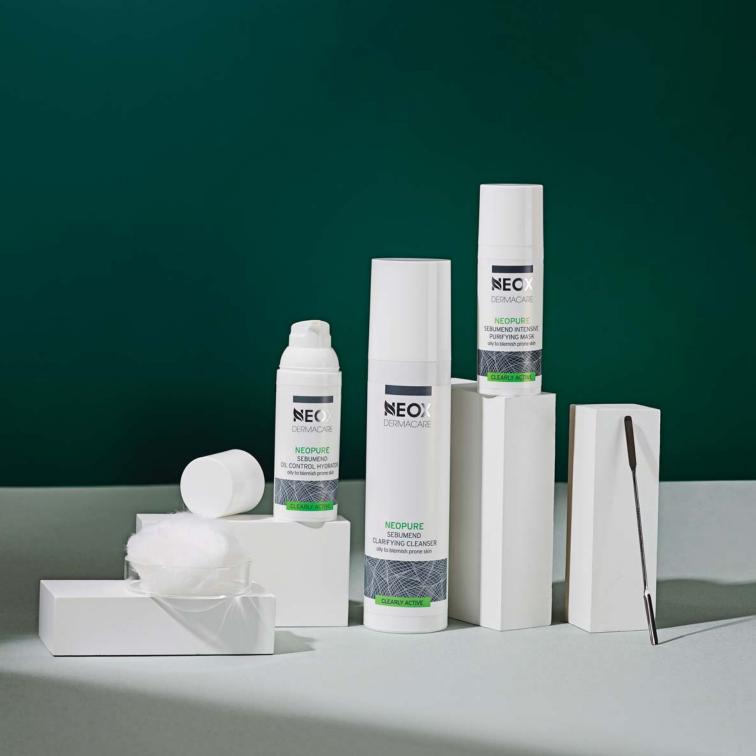

#### SEBUMEND OIL CONTROL HYDRATOR

oily to blemish prone skin

A multi-benefit oil control and hydrating emulsion. This oil-free, lightweight emulsion was especially developed to hydrate oily to blemish prone skin while reducing excess oil and assisting in diminishing breakouts and impurities.

#### **SEBUMEND INTENSIVE PURIFYING MASK**

oily to blemish prone skin

Intensive deep cleansing, purifying and clarifying treatment. Formulated to eliminate excess sebum and remove dead cells, toxins and pollutants while tightening the pores, to help prevent breakouts and impurities. Bestows skin with a smooth texture, and a clear, matte, and healthy appearance.

#### SEBUMEND CLARIFYING CLEANSER

oily to blemish prone skin

Powerful yet gentle clarifying cleanser. Especially formulated to purify and polish the skin while reducing excess oil, unclogging pores and delivering oil control benefits to assist in preventing breakouts and blemishes. Leaves the skin feeling perfectly comfortable with a healthy matte appearance.