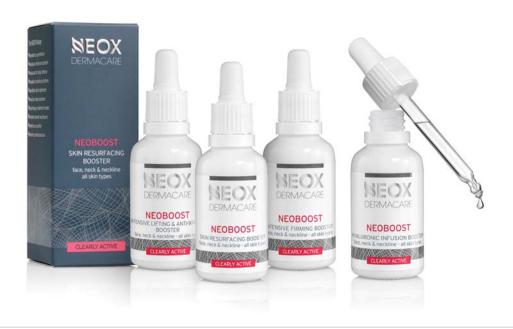

#### INTENSIVE FIRMING BOOSTER

face, neck & neckline - all skin types

High potent lifting and anti-wrinkle care based on a unique formula of Multi-Peptide complexes. Targeted to provide an immediate effect as well as long term benefits for velvety smooth skin texture and lifted appearance, while diminishing the look of fine lines and wrinkles and imparting a more youthful complexion.

## **HYALURONIC INFUSION BOOSTER**

all skin types

Highly intensive moisture infusion targeted to immediately hydrate and plump the skin. Based on high concentrations of Hyaluronic acid and highly advanced moisture-enhancing complexes, this potent recharger assists in the prevention of premature aging and provides the skin with a newly radiant, fuller and vital appearance.

#### SKIN RESURFACING BOOSTER

all skin types

High potent skin texture correcting booster. Based on aha's, Tripeptide and natural yeast extract, this unique formula is especially designed to diminish the look of fine lines and wrinkles, to restore a velvety smooth texture and a clearer, more even and radiant complexion with an overall new youthful vitality.

#### **INTENSIVE LIFTING & ANTI WRINKLE BOOSTER**

face, neck & neckline - all skin types

High potent lifting and anti-wrinkle care based on a unique formula of Multi-Peptide complexes. Targeted to provide an immediate effect as well as long term benefits for velvety smooth skin texture and lifted appearance, while diminishing the look of fine lines and wrinkles and imparting a more youthful complexion.

#### **REJUVENATING VITAMIN C BOOSTER**

face, neck & neckline - all skin types

High potent vitamin C youth enhancer. Unique active formula based on especially high concentration of Ascorbyl Glucoside (the most stable Vitamin C format) combined with hyaluronic acid, soothing agent and moisture fortifiers. Designed to brighten dull skin and improve the look of discoloration, fine lines and wrinkles, for a vital and youthful glow.