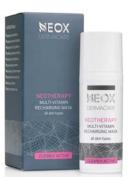

#### **MULTI VITAMIN RECHARGING MASK**

## all skin types

Ultra hydrating and energy recharging care, for vital, radiant and healthylooking skin. Rich in vitamins, minerals and antioxidants, this mask leaves the skin revitalized supple and smooth.