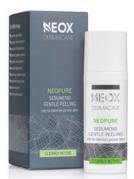

**SEBUMEND GENTLE PEELING** 

oily to blemish prone skin

Active yet gentle face peel, especially developed to efficiently treat skin that is oily and prone to blemishes and breakouts. Powerful blend of skin texture correction agents, Retinol and Vitamins targeted to help diminish the look of impurities and blemishes and uncover a more even, healthy looking, softer and smoother skin.