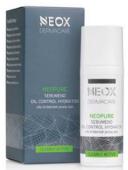

#### SEBUMEND OIL CONTROL HYDRATOR

oily to blemish prone skin

A multi-benefit oil control and hydrating emulsion. This oil-free, lightweight emulsion was especially developed to hydrate oily to blemish prone skin while reducing excess oil and assisting in diminishing breakouts and impurities.