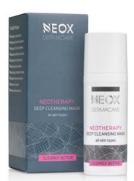

#### **DEEP CLEANSING MASK**

### all skin types

Intensive deep cleansing, clarifying and rejuvenating treatment. Especially developed to assist in prevention of skin impurities and breakouts while promoting skin healthy appearance and providing it with a smooth texture, vitality and luminosity.