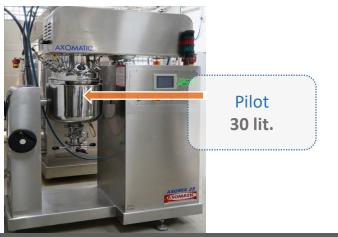

## Anna Lotan - Manufacturing Facility

Once individual product specifications are confirmed on the basis of a lab size batch - we can scale up to real production from the smallest pilot volume of only 30 liters and up to 3000 liters, when all intermediate vessels (150 L. -250 L.- 350 L.- 500 L.- 1000L.) are state of the art vacuum stainless steel double jacketed reactors, each equipped with full temperature control; variable speed mixers and **homogenizers**. Specialized equipment to obtain high quality finished products with repetitive results. This versatility in our production facility gives our customers maximal flexibility regarding MOQ allowing