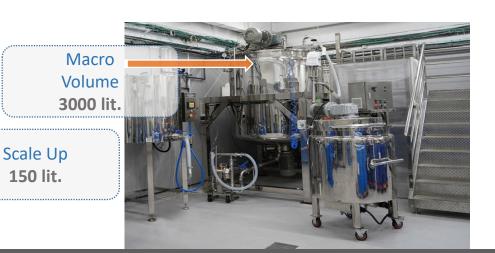

## Anna Lotan - Manufacturing Facility

Once individual product specifications are confirmed on the basis of a lab size batch - we can scale up to real production from the smallest pilot volume of only 30 liters and up to 3000 liters, when all intermediate vessels (150 L. -250 L.- 350 L.- 500 L.- 1000L.) are state of the art vacuum stainless steel double jacketed reactors, each equipped with full temperature control; variable speed mixers and **homogenizers**. Specialized equipment to obtain high quality finished products with repetitive results. This versatility in our production facility gives our customers maximal flexibility regarding MOQ allowing

them to gradually increase their batch sizes without pressure and according to their real growth.