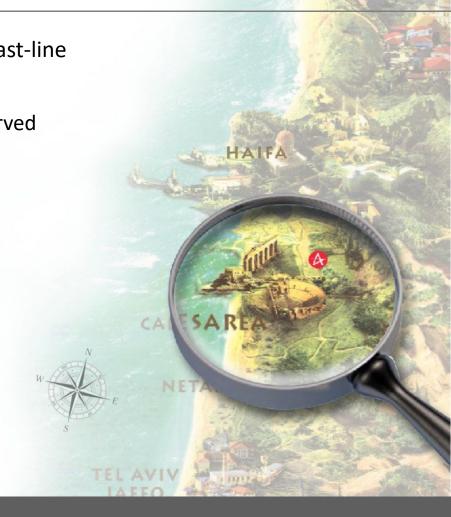

#### Anna Lotan - Where?

Our manufacturing plants are located in Or Akiva, on the Mediterranean coast-line near the historic Roman city of Caesarea between Haifa and Tel Aviv.

The original building was built in the early 90's and served mostly the local Israeli market.