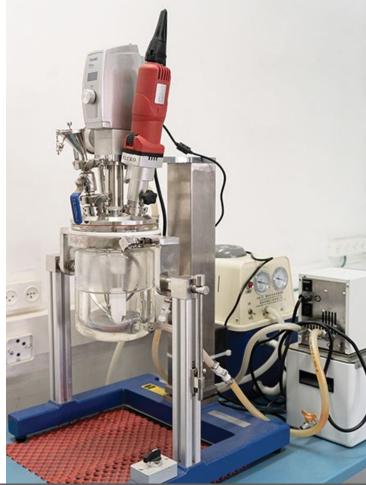

## Anna Lotan - Manufacturing Facility

Once individual product specifications are confirmed on the basis of a lab size batch - we can scale up to real production from the smallest pilot volume of only 30 liters and up to 3000 liters, when all intermediate vessels (150 L. -250 L.- 350 L.- 500 L.- 1000L.) are state of the art vacuum stainless steel double jacketed reactors, each equipped with full temperature control; variable speed mixers and **homogenizers**. Specialized equipment to obtain high quality finished products with repetitive results. This versatility in our production facility gives our customers maximal flexibility regarding MOQ allowing

them to gradually increase their batch sizes without pressure and according to their real growth.