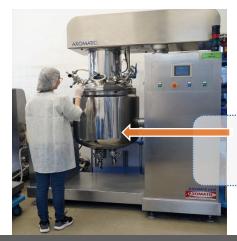

## Anna Lotan - Manufacturing Facility

Once individual product specifications are confirmed on the basis of a lab size batch - we can scale up to real production from the smallest pilot volume of only 30 liters and up to 3000 liters, when all intermediate vessels (150 L. -250 L.- 350 L.- 500 L.- 1000L.) are state of the art vacuum stainless steel double jacketed reactors, each equipped with full temperature control; variable speed mixers and **homogenizers**. Specialized equipment to obtain high quality finished products with repetitive results. This versatility in our production facility gives our customers maximal flexibility regarding MOQ allowing