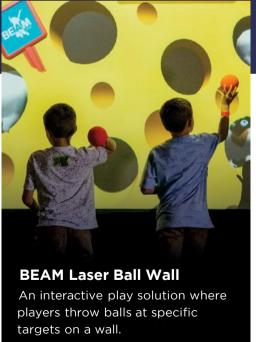

# BEAM Laser. Testing the boundaries of what is possible.

Looking to keep kids active during gym time? BEAM Ball is an interactive play solution where players throw balls at specific targets on a wall, resulting in a fun and innovative gaming experience for kids of all ages.