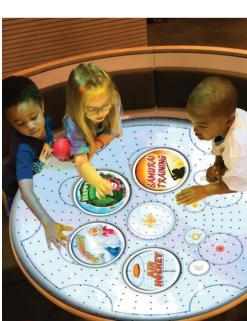

# BEAM Laser. Testing the boundaries of what is possible.

Looking to keep kids active during gym time? BEAM Ball is an interactive play solution where players throw balls at specific targets on a wall, resulting in a fun and innovative gaming experience for kids of all ages.

#### + Awe-Inspiring

BEAM Laser isn't just one new way to play - it's hundreds of them. Every game is custom-made with more added all the time.

#### + Crowd-Pleasing

BEAM Laser encourages active play so parents enjoy the experience as much as their kids.

#### + Loyalty Building

Give families a reason to come back and stay longer. While kids play and tire themselves out with BEAM Laser, their parents can relax.