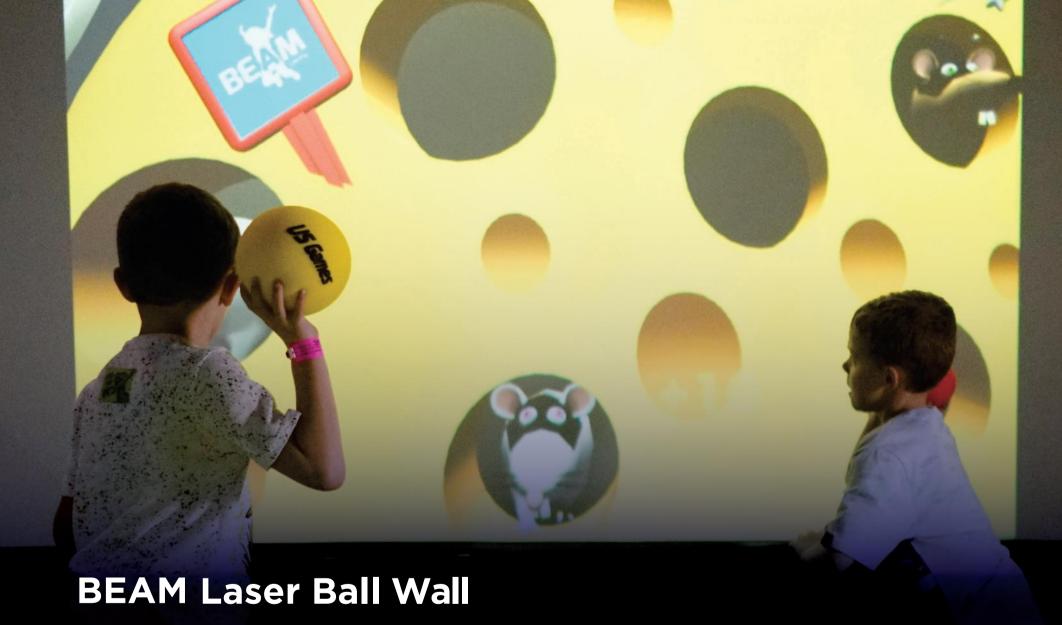

# BEAM Laser. Testing the boundaries of what is possible.

Looking to keep kids active during gym time? BEAM Ball is an interactive play solution where players throw balls at specific targets on a wall, resulting in a fun and innovative gaming experience for kids of all ages.