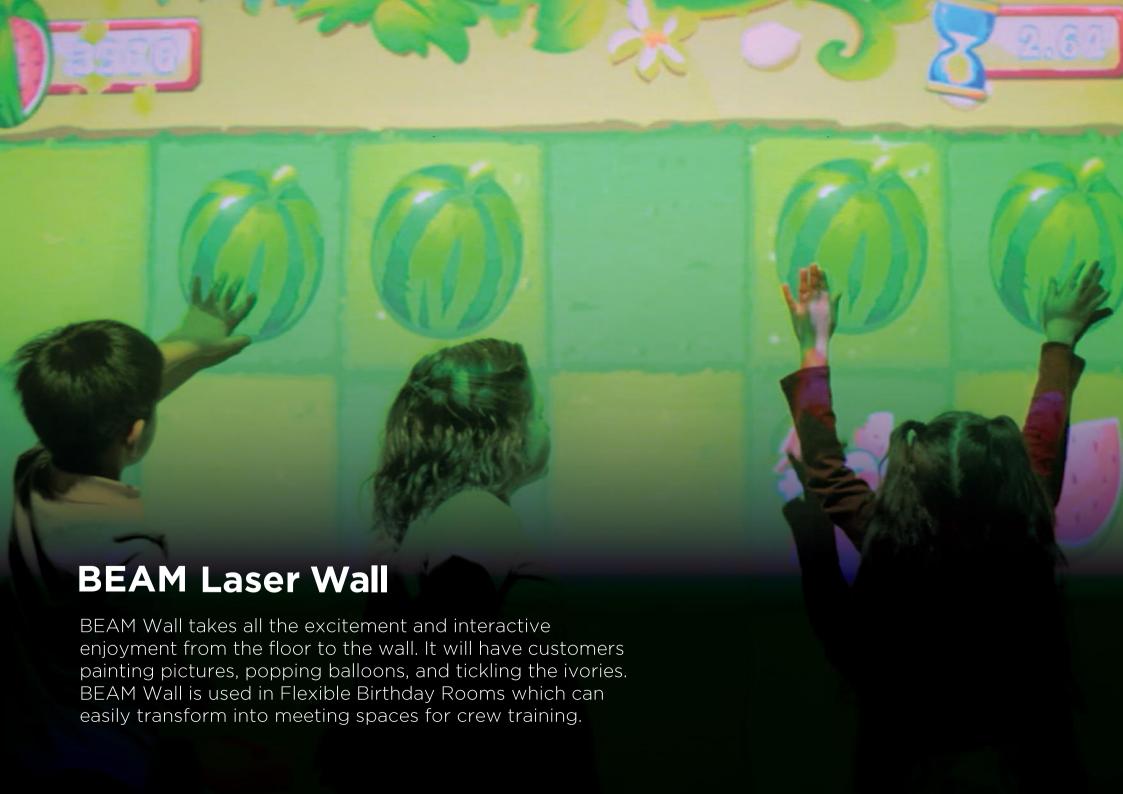

**Introducing The First-Ever** 

# BEAM Laser 5,000

The Next Generation of BEAM With a Turbocharged Laser Projector.









# BEAM Laser. Testing the boundaries of what is possible.

















Looking to keep kids active during gym time? BEAM Ball is an interactive play solution where players throw balls at specific targets on a wall, resulting in a fun and innovative gaming experience for kids of all ages.

### New Dazzling Projection. Interactive Technology With Minimal Downtime.

Engineered and designed specially for businesses who want the best quality and highest reliability.



## Why BEAM Laser?

#### + Awe-Inspiring

BEAM Laser isn't just one new way to play - it's hundreds of them. Every game is custom-made with more added all the time.

#### + Crowd-Pleasing

BEAM Laser encourages active play so parents enjoy the experience as much as their kids.

#### + Loyalty Building

Give families a reason to come back and stay longer. While kids play and tire themselves out w