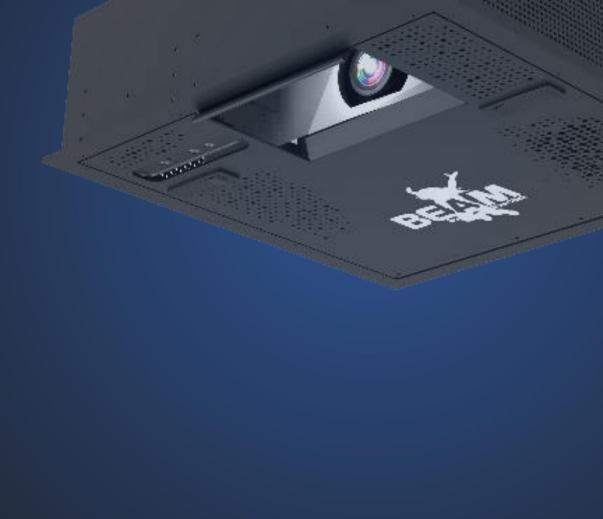

# BEAM Laser 5,000

The Next Generation of BEAM With a Turbocharged Laser Projector.

### New Dazzling Projection. Interactive Technology With Minimal Downtime.

Engineered and designed specially for businesses who want the best quality and highest reliability.