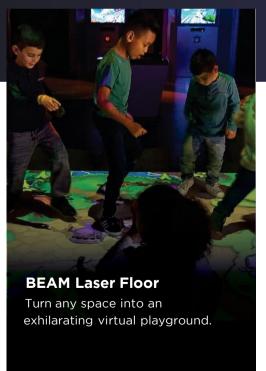

# BEAM Laser. Testing the boundaries of what is possible.

Looking to keep kids active during gym time? BEAM Ball is an interactive play solution where players throw balls at specific targets on a wall, resulting in a fun and innovative gaming experience for kids of all ages.

#### + Awe-Inspiring

BEAM Laser isn't just one new way to play - it's hundreds of them. Every game is custom-made with more added all the time.

#### + Crowd-Pleasing

BEAM Laser encourages active play so parents enjoy the experience as much as their kids.

#### + Loyalty Building

Give families a reason to come back and stay longer. While kids play and tire themselves out with BEAM Laser, their parents can relax.