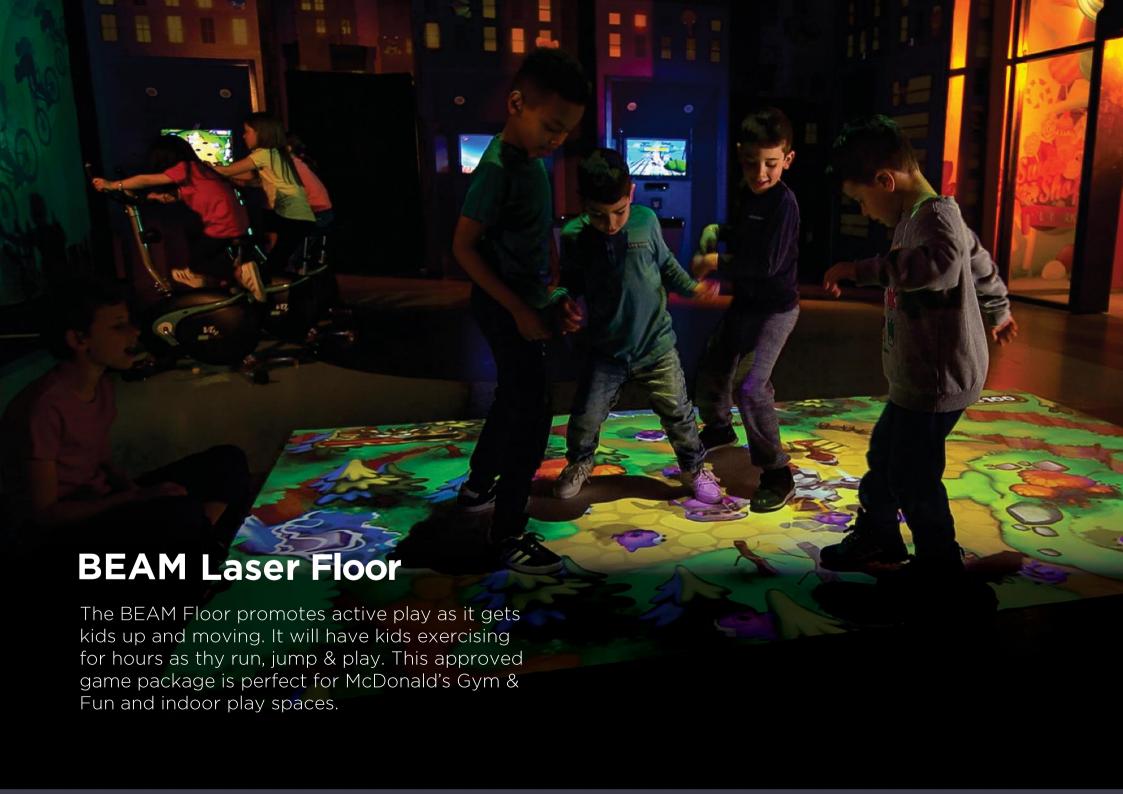

#### + Crowd-Pleasing

BEAM Laser encourages active play so parents enjoy the experience as much as their kids.

#### + Loyalty Building

Give families a reason to come back and stay longer. While kids play and tire themselves out with BEAM Laser, their parents can relax.