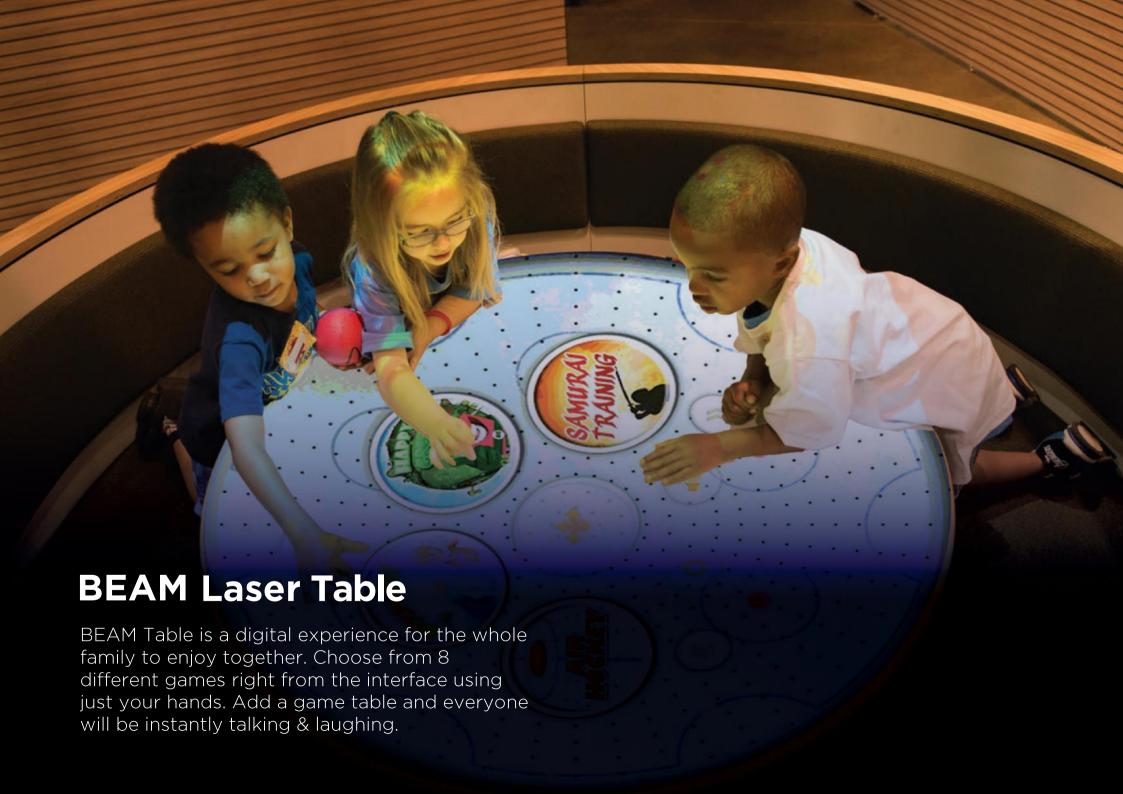

**Introducing The First-Ever** 

# BEAM Laser 5,000

The Next Generation of BEAM With a Turbocharged Laser Projector.









# BEAM Laser. Testing the boundaries of what is possible.

















Looking to keep kids active during gym time? BEAM Ball is an interactive play solution where players throw balls at specific targets on a wall, resulting in a fun and innovative gaming experience for kids of all ages.

### New Dazzling Projection. Interactive Technology With Minimal Downtime.

Engineered and designed specially for businesses who want the best quality and highest reliability.



## Why BEAM Laser?

#### + Awe-Inspiring

BEAM Laser isn't just one new way to play - it's hundreds of them. Every game is custom-made with more added all the time.

#### + Crowd-Pleasing

BEAM Laser encourages active play so parents enjoy the experience as much as their kids.

#### + Loyalty Building

Give families a reason to come back and stay longer. While kids play and tire themselves out