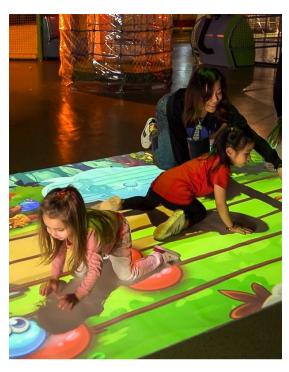

# BEAM Laser. Testing the boundaries of what is possible.

Looking to keep kids active during gym time? BEAM Ball is an interactive play solution where players throw balls at specific targets on a wall, resulting in a fun and innovative gaming experience for kids of all ages.

#### + Awe-Inspiring

BEAM Laser isn't just one new way to play - it's hundreds of them. Every game is custom-made with more added all the time.

#### + Crowd-Pleasing

BEAM Laser encourages active play so parents enjoy the experience as much as their kids.

#### + Loyalty Building

Give families a reason to come back and stay longer. While kids play and tire themselves out with BEAM Laser, their parents can relax.